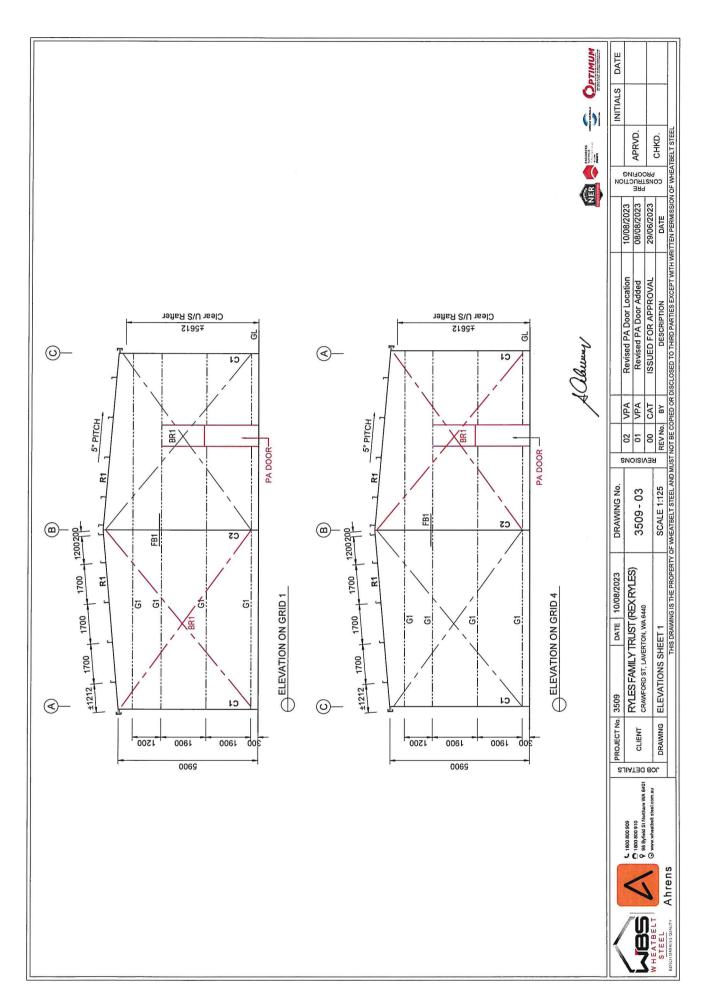

ting:- Structural Bolts M16/M20 Grd 8.8s galvanized uno. thread outside the connected bearing area. Cladding:- TRIMDEK (or equiv.) 0.42 BMT fixed as per manufacturers specifications fornon-cyclonic conditions u.n.o. Roof Cladding Finish = COLORBOND Wall Cladding Finish = COLORBOND Downpipe = PVC Storm Water Pipe Gutter Finish = (COLORBOND) Gutter Type = STANDARD

# STEEL SCHEDULE

- 250UB26 COLUMN
- 200UB22 COLUMN
- 310UB32 RAFTER
- 200x100x4.0 RHS DOOR BEAM
- 50×2.5 CA DURAGAL BRACING
- 50x2.5 CA DURAGAL FLY BRACE
- C20019 FASCIA PURLIN
- Z20015 PURLINS @ MAX 1650ctrs BRIDGE CENTRALLY Z20015 GIRTS @ MAX 1900ctrs BRIDGE CENTRALLY FP1 61
- Ø600×1500 DEEP PILE FOOTING F 7
  - Ø600x900 DEEP PILE FOOTING

NOTE: ALL PURLINS AND GIRTS TO BE LAPPED 900mm (UNLESS OTHERWISE NOTED) 1

4 ( Burner











### Application for development approval

\*

<u>د</u> .

| Owner details                                                                                                                                                                                                                                                                                                      |                      |            |                             |  |  |  |
|--------------------------------------------------------------------------------------------------------------------------------------------------------------------------------------------------------------------------------------------------------------------------------------------------------------------|----------------------|------------|--