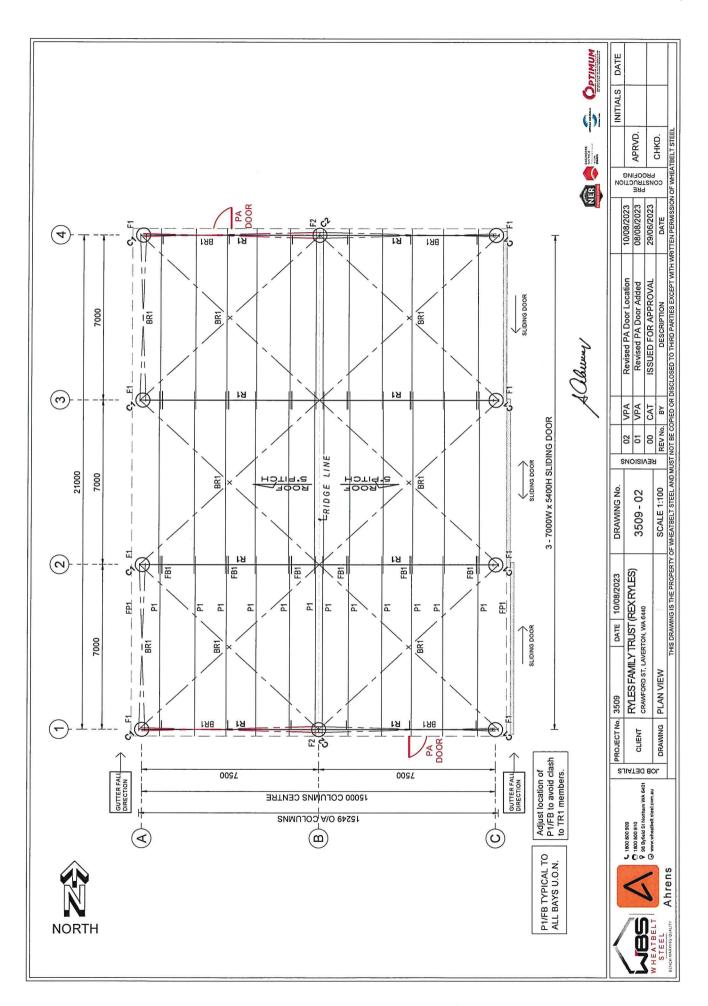

olting:- Structural Bolts M16/M20 Grd 8.8s galvanized uno. thread outside the connected bearing area. Cladding:- TRIMDEK (or equiv.) 0.42 BMT fixed as per manufacturers specifications fornon-cyclonic conditions u.n.o. Roof Cladding Finish = COLORBOND Wall Cladding Finish = COLORBOND Downpipe = PVC Storm Water Pipe Gutter Finish = (COLORBOND) Gutter Type = STANDARD

# STEEL SCHEDULE

- 250UB26 COLUMN
- 200UB22 COLUMN
- 310UB32 RAFTER
- 200x100x4.0 RHS DOOR BEAM
- 50×2.5 CA DURAGAL BRACING
- 50x2.5 CA DURAGAL FLY BRACE
- C20019 FASCIA PURLIN
- Z20015 PURLINS @ MAX 1650ctrs BRIDGE CENTRALLY Z20015 GIRTS @ MAX 1900ctrs BRIDGE CENTRALLY FP1 61
- Ø600×1500 DEEP PILE FOOTING F 7
  - Ø600x900 DEEP PILE FOOTING

NOTE: ALL PURLINS AND GIRTS TO BE LAPPED 900mm (UNLESS OTHERWISE NOTED) 1

4 ( Burner











### Application for development approval

\*

<u>د</u> .

| Owner details                                                                                                                                                                                                                                                                                                      |                      |            |                             |  |  |  |
|--------------------------------------------------------------------------------------------------------------------------------------------------------------------------------------------------------------------------------------------------------------------------------------------------------------------|----------------------|------------|