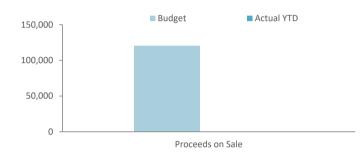

## **EXECUTIVE SUMMARY**

|                                                                                                                                                                                                                                                                                                           |                                                                                                                                                                                                                                                           | Funding su                                                                                                                    | rplus / (deficit                                                                                                                                                                          | )                                                                             |                                            |                                                                 |                                                        |                                        |
|-----------------------------------------------------------------------------------------------------------------------------------------------------------------------------------------------------------------------------------------------------------------------------------------------------------|-----------------------------------------------------------------------------------------------------------------------------------------------------------------------------------------------------------------------------------------------------------|-------------------------------------------------------------------------------------------------------------------------------|-------------------------------------------------------------------------------------------------------------------------------------------------------------------------------------------|-------------------------------------------------------------------------------|--------------------------------------------|-----------------------------------------------------------------|--------------------------------------------------------|----------------------------------------|
| Opening<br>Closing<br>Refer to Statement of F                                                                                                                                                                                                                                                             |                                                                                                                                                                                                                                                           | Adopted<br>Budget<br>\$10.78 M<br>\$0.00 M                                                                                    | YTD<br>Budget<br>(a)<br>\$10.78 M<br>\$16.68 M                                                                                                                                            | YTD<br>Actual<br>(b)<br>\$11.96 M<br>\$20.13 M                                | Var. \$<br>(b)-(a)<br>\$1.18 M<br>\$3.45 M |                                                                 |                                                        |                                        |
|                                                                                                                                                                                                                                                                                                           | -                                                                                                                                                                                                                                                         |                                                                                                                               |                                                                                                                                                                                           |                                                                               |                                            | ]                                                               |                                                        |                                        |
| Cash and                                                                                                                                                                                                                                                                                                  | cash equiv<br>\$18.22 M                                                                                                                                                                                                                                   | % of total                                                                                                                    |                                                                                                                                                                                           | Payables<br>\$0.20 M                                                          | % Outstanding                              | F                                                               | Receivables<br>\$0.83 M                                | S % Collected                          |
| Unrestricted Cash<br>Restricted Cash                                                                                                                                                                                                                                                                      | \$11.46 M<br>\$6.76 M                                                                                                                                                                                                                                     | 62.9%<br>37.1%                                                                                                                | Trade Payables<br>0 to 30 Days<br>Over 30 Days                                                                                                                                            | \$0.00 M                                                                      | 0.0%<br>100.0%<br>0%                       | Rates Receivable<br>Trade Receivable<br>Over 30 Days            | \$7.87 M<br>\$0.83 M                                   | -8.8%<br>% Outstanding<br>1.7%<br>0.3% |
| Refer to Note 2 - Cash a                                                                                                                                                                                                                                                                                  | nd Financial Asset                                                                                                                                                                                                                                        | s                                                                                                                             | Over 90 Days<br>Refer to Note 5 - Payable                                                                                                                                                 | es                                                                            | 0%                                         | Over 90 Days<br>Refer to Note 3 - Receiva                       | bles                                                   | 0.3%                                   |
| Key Operating Acti                                                                                                                                                                                                                                                                                        | vities                                                                                                                                                                                                                                                    |                                                                                                                               |                                                                                                                                                                                           |                                                                               |                                            |                                                                 |                                                        |                                        |
|                                                                                                                                                                                                                                                                                                           |                                                                                                                                                                                                                                                           | to operatir                                                                                                                   | ng activities                                                                                                                                                                             |                                                                               |                                            |                                                                 |                                                        |                                        |
|                                                                                                                                                                                                                                                                                                           | YTD                                                                                                                                                                                                                                                       | YTD                                                                                                                           | Var. \$                                                                                                                                                                                   |                                                                               |                                            |                                                                 |                                                        |                                        |
| Adopted Budget                                                                                                                                                                                                                                                                                            | Budget<br>(a)                                                                                                                                                                                                                                             | Actual<br>(b)                                                                                                                 | (b)-(a)                                                                                                                                                                                   |                                                                               |                                            |                                                                 |                                                        |                                        |
| \$1.30 M<br>Refer to Statement of Fi                                                                                                                                                                                                                                                                      | \$7.02 M<br>inancial Activity                                                                                                                                                                                                                             | \$7.82 M                                                                                                                      | \$0.80 M                                                                                                                                                                                  |                                                                               |                                            |                                                                 |                                                        |                                        |
| Ra                                                                                                                                                                                                                                                                                                        | ites Reven                                                                                                                                                                                                                                                | ue                                                                                                                            | Grants                                                                                                                                                                                    | and Contrib                                                                   | outions                                    | Fee                                                             | s and Char                                             | ges                                    |
| YTD Actual                                                                                                                                                                                                                                                                                                | \$7.54 M                                                                                                                                                                                                                                                  | % Variance                                                                                                                    | YTD Actual                                                                                                                                                                                | \$0.46 M                                                                      | % Variance                                 | YTD Actual                                                      | \$0.19 M                                               | % Variance                             |
| YTD Budget                                                                                                                                                                                                                                                                                                |                                                                                                                                                                                                                                                           |                                                                                                                               |                                                                                                                                                                                           |                                                                               |                                            |                                                                 | 40.00.00                                               |                                        |
| The budget                                                                                                                                                                                                                                                                                                | \$7.51 M                                                                                                                                                                                                                                                  | 0.4%                                                                                                                          | YTD Budget                                                                                                                                                                                | \$0.32 M                                                                      | 45.1%                                      | YTD Budget                                                      | \$0.22 M                                               | (16.9%)                                |
| Refer to Statement of Fi                                                                                                                                                                                                                                                                                  | ·                                                                                                                                                                                                                                                         | 0.4%                                                                                                                          | YTD Budget<br>Refer to Note 11 - Opera                                                                                                                                                    |                                                                               |                                            | Refer to Statement of Fin                                       | ·                                                      | (16.9%)                                |
|                                                                                                                                                                                                                                                                                                           | inancial Activity                                                                                                                                                                                                                                         | 0.4%                                                                                                                          |                                                                                                                                                                                           |                                                                               |                                            |                                                                 | ·                                                      | (16.9%)                                |
| Refer to Statement of Fi                                                                                                                                                                                                                                                                                  | inancial Activity                                                                                                                                                                                                                                         |                                                                                                                               | Refer to Note 11 - Opera                                                                                                                                                                  |                                                                               |                                            |                                                                 | ·                                                      | (16.9%)                                |
| Refer to Statement of Fi<br>Key Investing Activ<br>Amount at                                                                                                                                                                                                                                              | inancial Activity<br>vities<br>tributable<br>YTD                                                                                                                                                                                                          | to investin<br>YTD                                                                                                            | Refer to Note 11 - Opera                                                                                                                                                                  |                                                                               |                                            |                                                                 | ·                                                      | (16.9%)                                |
| Refer to Statement of Fi                                                                                                                                                                                                                                                                                  | inancial Activity<br>vities<br>tributable                                                                                                                                                                                                                 | to investin                                                                                                                   | Refer to Note 11 - Opera                                                                                                                                                                  |                                                                               |                                            |                                                                 | ·                                                      | (16.9%)                                |
| Refer to Statement of Fi<br>Key Investing Activ<br>Amount at<br>Adopted Budget<br>(\$13.61 M)                                                                                                                                                                                                             | inancial Activity<br>vities<br>tributable<br>YTD<br>Budget<br>(a)<br>(\$1.12 M)                                                                                                                                                                           | to investin<br>YTD<br>Actual                                                                                                  | Refer to Note 11 - Operating activities                                                                                                                                                   |                                                                               |                                            |                                                                 | ·                                                      | (16.9%)                                |
| Refer to Statement of Fi<br>Key Investing Activ<br>Amount at<br>Adopted Budget<br>(\$13.61 M)<br>Refer to Statement of Fi                                                                                                                                                                                 | inancial Activity<br>vities<br>tributable<br>YTD<br>Budget<br>(a)<br>(\$1.12 M)<br>inancial Activity                                                                                                                                                      | to investin<br>YTD<br>Actual<br>(b)<br>\$0.37 M                                                                               | Refer to Note 11 - Opera<br><b>19 activities</b><br>Var. \$<br>(b)-(a)<br>\$1.49 M                                                                                                        | ating Grants and Con                                                          | tributions                                 | Refer to Statement of Fin                                       | ancial Activity                                        |                                        |
| Refer to Statement of Fi<br>Key Investing Activ<br>Amount at<br>Adopted Budget<br>(\$13.61 M)<br>Refer to Statement of Fi                                                                                                                                                                                 | inancial Activity<br>vities<br>tributable<br>YTD<br>Budget<br>(a)<br>(\$1.12 M)<br>inancial Activity<br>preeds on s                                                                                                                                       | to investin<br>YTD<br>Actual<br>(b)<br>\$0.37 M                                                                               | Refer to Note 11 - Opera<br><b>19 activities</b><br>Var. \$<br>(b)-(a)<br>\$1.49 M                                                                                                        | ating Grants and Con                                                          | tributions                                 | Refer to Statement of Fin                                       | ancial Activity                                        |                                        |
| Refer to Statement of Fi<br>Cey Investing Activ<br>Amount att<br>Adopted Budget<br>(\$13.61 M)<br>Refer to Statement of Fi<br>Pro                                                                                                                                                                         | inancial Activity<br>vities<br>tributable<br>YTD<br>Budget<br>(a)<br>(\$1.12 M)<br>inancial Activity                                                                                                                                                      | to investin<br>YTD<br>Actual<br>(b)<br>\$0.37 M                                                                               | Refer to Note 11 - Opera<br>og activities<br>Var. \$<br>(b)-(a)<br>\$1.49 M                                                                                                               | ating Grants and Con                                                          | tributions                                 | Refer to Statement of Fin                                       | ancial Activity                                        | ts                                     |
| Refer to Statement of Fi<br>Key Investing Activ<br>Amount at<br>Adopted Budget<br>(\$13.61 M)<br>Refer to Statement of Fi<br>Pro<br>YTD Actual<br>Adopted Budget                                                                                                                                          | inancial Activity<br>vities<br>tributable<br>yrD<br>Budget<br>(a)<br>(\$1.12 M)<br>inancial Activity<br>bceeds on s<br>\$0.00 M<br>\$0.12 M                                                                                                               | to investin<br>YTD<br>Actual<br>(b)<br>\$0.37 M<br>sale<br>%                                                                  | Refer to Note 11 - Opera<br>ag activities<br>Var. \$<br>(b)-(a)<br>\$1.49 M<br>Ass<br>YTD Actual                                                                                          | ating Grants and Con<br>Set Acquisiti<br>\$0.04 M<br>\$17.17 M                | tributions<br>ON<br>% Spent                | Refer to Statement of Fin                                       | ancial Activity<br>Apital Gran<br>\$0.41 M<br>\$3.45 M | ts<br>% Received                       |
| Refer to Statement of Fi<br>Key Investing Activ<br>Amount at:<br>Adopted Budget<br>(\$13.61 M)<br>Refer to Statement of Fi<br>Pro<br>YTD Actual                                                                                                                                                           | inancial Activity<br>vities<br>tributable<br>YTD<br>Budget<br>(a)<br>(\$1.12 M)<br>inancial Activity<br>Deceeds on s<br>\$0.00 M<br>\$0.12 M<br>al of Assets                                                                                              | to investin<br>YTD<br>Actual<br>(b)<br>\$0.37 M<br>sale<br>%                                                                  | Refer to Note 11 - Opera<br>og activities<br>Var. \$<br>(b)-(a)<br>\$1.49 M<br>Ass<br>YTD Actual<br>Adopted Budget                                                                        | ating Grants and Con<br>Set Acquisiti<br>\$0.04 M<br>\$17.17 M                | tributions<br>ON<br>% Spent                | Refer to Statement of Fin<br>Ca<br>YTD Actual<br>Adopted Budget | ancial Activity<br>Apital Gran<br>\$0.41 M<br>\$3.45 M | ts<br>% Received                       |
| Refer to Statement of Fi<br>Key Investing Activ<br>Amount at<br>Adopted Budget<br>(\$13.61 M)<br>Refer to Statement of Fi<br>Pro<br>YTD Actual<br>Adopted Budget<br>Refer to Note 6 - Dispos                                                                                                              | inancial Activity<br>vities<br>tributable<br>YTD<br>Budget<br>(a)<br>(\$1.12 M)<br>inancial Activity<br>Deceeds on S<br>\$0.00 M<br>\$0.12 M<br>al of Assets<br>vities                                                                                    | to investin<br>YTD<br>Actual<br>(b)<br>\$0.37 M<br>Sale<br>%<br>(100.0%)                                                      | Refer to Note 11 - Opera<br><b>19 activities</b><br>Var. \$<br>(b)-(a)<br>\$1.49 M<br>Ass<br>YTD Actual<br>Adopted Budget<br>Refer to Note 7 - Capital                                    | ating Grants and Con<br>Set Acquisiti<br>\$0.04 M<br>\$17.17 M                | tributions<br>ON<br>% Spent                | Refer to Statement of Fin<br>Ca<br>YTD Actual<br>Adopted Budget | ancial Activity<br>Apital Gran<br>\$0.41 M<br>\$3.45 M | ts<br>% Received                       |
| Refer to Statement of Fi<br>Key Investing Activ<br>Amount at:<br>Adopted Budget<br>(\$13.61 M)<br>Refer to Statement of Fi<br>Pro<br>YTD Actual<br>Adopted Budget<br>Refer to Note 6 - Dispos<br>Key Financing Activ                                                                                      | inancial Activity<br>vities<br>tributable<br>YTD<br>Budget<br>(a)<br>(\$1.12 M)<br>inancial Activity<br>Deceeds on S<br>\$0.00 M<br>\$0.12 M<br>al of Assets<br>vities                                                                                    | to investin<br>YTD<br>Actual<br>(b)<br>\$0.37 M<br>Sale<br>%<br>(100.0%)                                                      | Refer to Note 11 - Operating<br>og activities<br>Var. \$<br>(b)-(a)<br>\$1.49 M<br>Actual<br>Adopted Budget<br>Refer to Note 7 - Capital<br>og activities<br>Var. \$                      | ating Grants and Con<br>Set Acquisiti<br>\$0.04 M<br>\$17.17 M                | tributions<br>ON<br>% Spent                | Refer to Statement of Fin<br>Ca<br>YTD Actual<br>Adopted Budget | ancial Activity<br>Apital Gran<br>\$0.41 M<br>\$3.45 M | ts<br>% Received                       |
| Refer to Statement of Fi<br>Key Investing Activ<br>Amount at<br>Adopted Budget<br>(\$13.61 M)<br>Refer to Statement of Fi<br>Pro<br>YTD Actual<br>Adopted Budget<br>Refer to Note 6 - Dispos<br>Key Financing Activ<br>Amount at                                                                          | inancial Activity<br>vities<br>tributable<br>YTD<br>Budget<br>(a)<br>(\$1.12 M)<br>inancial Activity<br>Deceeds on S<br>\$0.00 M<br>\$0.12 M<br>al of Assets<br>vities<br>tributable<br>YTD<br>Budget<br>(a)<br>\$0.00 M                                  | to investin<br>YTD<br>Actual<br>(b)<br>\$0.37 M<br>sale<br>%<br>(100.0%)<br>to financin<br>YTD                                | Refer to Note 11 - Opera<br>g activities<br>Var. \$<br>(b)-(a)<br>\$1.49 M<br>Ass<br>YTD Actual<br>Adopted Budget<br>Refer to Note 7 - Capital                                            | ating Grants and Con<br>Set Acquisiti<br>\$0.04 M<br>\$17.17 M                | tributions<br>ON<br>% Spent                | Refer to Statement of Fin<br>Ca<br>YTD Actual<br>Adopted Budget | ancial Activity<br>Apital Gran<br>\$0.41 M<br>\$3.45 M | ts<br>% Received                       |
| Refer to Statement of Fi<br>(ey Investing Activ<br>Amount att<br>Adopted Budget<br>(\$13.61 M)<br>Refer to Statement of Fi<br>Pro<br>YTD Actual<br>Adopted Budget<br>Refer to Note 6 - Dispos<br>(ey Financing Activ<br>Amount att<br>Adopted Budget<br>\$1.53 M<br>Refer to Statement of Fi              | inancial Activity<br>vities<br>tributable<br>YTD<br>Budget<br>(a)<br>(\$1.12 M)<br>inancial Activity<br>Deceeds on S<br>\$0.00 M<br>\$0.12 M<br>al of Assets<br>vities<br>tributable<br>YTD<br>Budget<br>(a)<br>\$0.00 M                                  | to investin<br>YTD<br>Actual<br>(b)<br>\$0.37 M<br>Sale<br>%<br>(100.0%)<br>to financin<br>YTD<br>Actual<br>(b)<br>(\$0.02 M) | Refer to Note 11 - Opera<br>g activities<br>Var. \$<br>(b)-(a)<br>\$1.49 M<br>Ass<br>YTD Actual<br>Adopted Budget<br>Refer to Note 7 - Capital<br>g activities<br>Var. \$<br>(b)-(a)      | ating Grants and Con<br>Set Acquisiti<br>\$0.04 M<br>\$17.17 M                | tributions<br>ON<br>% Spent                | Refer to Statement of Fin<br>Ca<br>YTD Actual<br>Adopted Budget | ancial Activity<br>Apital Gran<br>\$0.41 M<br>\$3.45 M | ts<br>% Received                       |
| Refer to Statement of Fi<br>Key Investing Activ<br>Amount at:<br>Adopted Budget<br>(\$13.61 M)<br>Refer to Statement of Fi<br>Pro<br>YTD Actual<br>Adopted Budget<br>Refer to Note 6 - Dispos<br>Key Financing Activ<br>Amount at:<br>Adopted Budget<br>\$1.53 M<br>Refer to Statement of Fi<br>Principal | inancial Activity<br>vities<br>tributable<br>YTD<br>Budget<br>(a)<br>(\$1.12 M)<br>inancial Activity<br>Cceeds on s<br>\$0.00 M<br>\$0.12 M<br>al of Assets<br>vities<br>tributable<br>YTD<br>Budget<br>(a)<br>\$0.00 M<br>inancial Activity              | to investin<br>YTD<br>Actual<br>(b)<br>\$0.37 M<br>Sale<br>%<br>(100.0%)<br>to financin<br>YTD<br>Actual<br>(b)<br>(\$0.02 M) | Refer to Note 11 - Opera<br>g activities<br>Var. \$<br>(b)-(a)<br>\$1.49 M<br>Ass<br>YTD Actual<br>Adopted Budget<br>Refer to Note 7 - Capital<br>g activities<br>Var. \$<br>(b)-(a)      | eting Grants and Con<br>et Acquisiti<br>\$0.04 M<br>\$17.17 M<br>Acquisitions | tributions<br>ON<br>% Spent                | Refer to Statement of Fin<br>Ca<br>YTD Actual<br>Adopted Budget | ancial Activity<br>Apital Gran<br>\$0.41 M<br>\$3.45 M | ts<br>% Received                       |
| Refer to Statement of Fi<br>Key Investing Activ<br>Amount at:<br>Adopted Budget<br>(\$13.61 M)<br>Refer to Statement of Fi<br>Pro<br>YTD Actual<br>Adopted Budget<br>Refer to Note 6 - Dispos<br>Key Financing Activ<br>Amount at:<br>Adopted Budget<br>\$1.53 M<br>Refer to Statement of Fi              | inancial Activity<br>vities<br>tributable<br>yrp<br>Budget<br>(a)<br>(\$1.12 M)<br>inancial Activity<br>bceeds on s<br>\$0.00 M<br>\$0.12 M<br>al of Assets<br>vities<br>tributable<br>yrp<br>Budget<br>(a)<br>\$0.00 M<br>inancial Activity<br>Borrowing | to investin<br>YTD<br>Actual<br>(b)<br>\$0.37 M<br>Sale<br>%<br>(100.0%)<br>to financin<br>YTD<br>Actual<br>(b)<br>(\$0.02 M) | Refer to Note 11 - Opera<br>og activities<br>Var. \$<br>(b)-(a)<br>\$1.49 M<br>Actual<br>Adopted Budget<br>Refer to Note 7 - Capital<br>og activities<br>Var. \$<br>(b)-(a)<br>(\$0.02 M) | et Acquisiti<br>\$0.04 M<br>\$17.17 M<br>Acquisitions                         | tributions<br>ON<br>% Spent                | Refer to Statement of Fin<br>Ca<br>YTD Actual<br>Adopted Budget | ancial Activity<br>Apital Gran<br>\$0.41 M<br>\$3.45 M | ts<br>% Received                       |