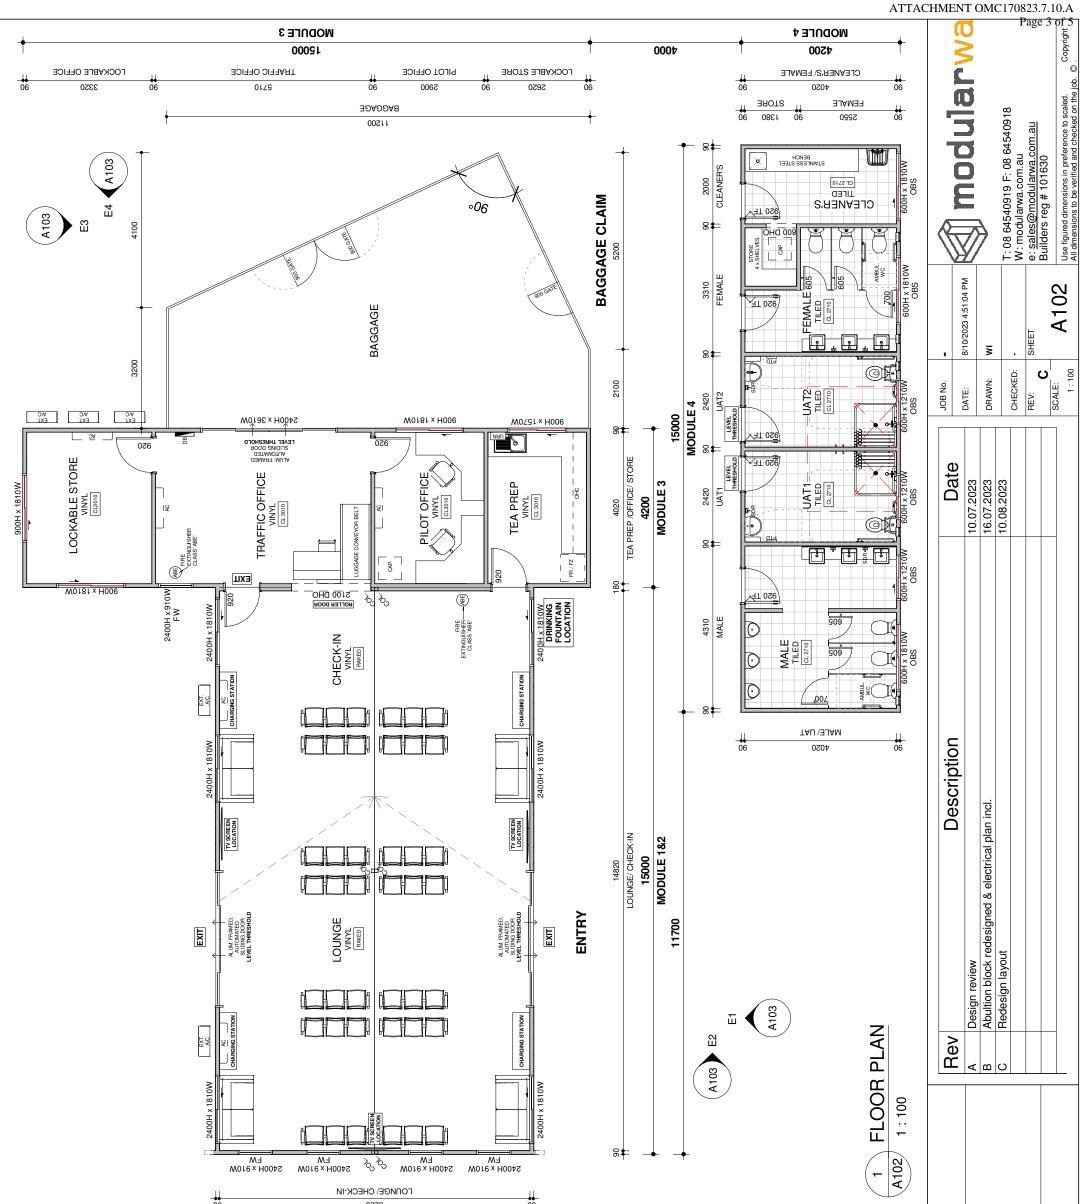

to a standard.

Therefore, the recommendation is based on several factors including, meeting budget parameters, allowing the Shire of Laverton to meet its strategic objectives, provide asset management with the new build, encourage use by both skippers and chartered aircraft.

### **RESOLUTION**

PROCEDURAL MOTION/COUNCIL DECISION

MOVED: Cr R Prentice SECONDED: Cr G Buckmaster

That the Council authorise the Chief Executive Officer to negotiate with Modular WA (under the WALGA Preferred Supplier Program) to acquire modular buildings for the Laverton Airport at Sullivan Rd being the Airport Terminal and the Ablution buildings as shown in Attachment OMC170823.7.10.A and not exceeding \$850,000.00 (GST EXC) and report back to the Council throughout the procurement process.

CARRIED 5/0







|                  |                          |                            |                |                                                                                                                                                                                | - <b>4</b>                                                                              |                                                           |                                                                                                         |                  |                                                                            |   | 35010                                                                         | 1 |                                                                     |