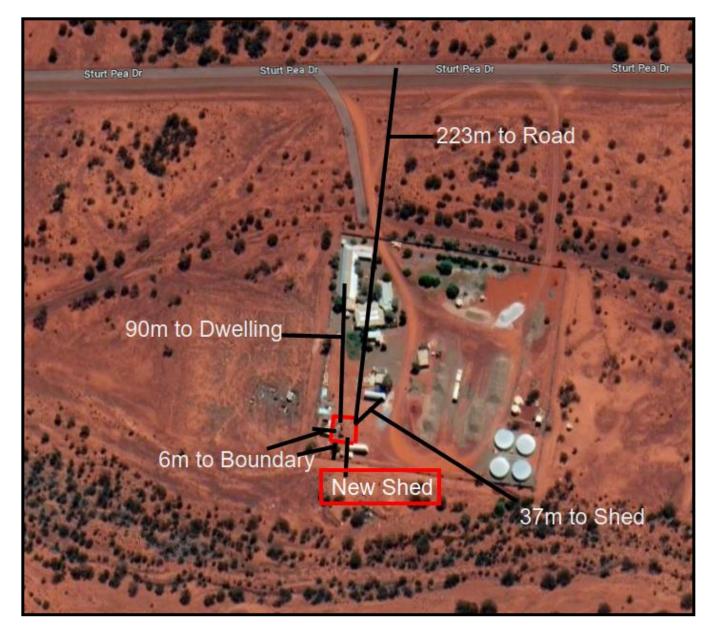

| 2<br>Minor    | 4.<br>Moderate | 6<br>Moderate | 8<br>Modecate | 10<br>Major   |
|   | Rare               | 1<br>Minor    | 2<br>Miser     | 2<br>Minu     | 4<br>Moderate | 5<br>Moderate |
|   |                    | Very Low      | Low            | Medium        | High          | Very High     |

### CONSULTATION

The application is being advertised for 28 days through a notice published on the Shire website. Advertising closes on the 29 August 2023.

### COMMENT

### • Description of proposed development

The application proposes a shed for the storage of machinery and trucks. The building will measure 21 metres by 15 metres (floor area of  $315m^2$ ), and have a wall height of 5.9 metres.

Stormwater is proposed to be directed to a water tank.

### A site plan is included below.



### • Setbacks

Clause 5.16.1 of the Scheme requires a minimum front setback 15 metres and side/rear setback of 10 metres in the Rural zone.

The application proposes a variation to the Scheme with a side and rear setback of 6 metres. TPI supports the setback variation as it will not have any negative impact, and maximises vehicle turnaround areas in the central part of the lot.

• Land use Classification and planning process

The applicant has advised that they will apply for a Class 7b building classification, at the separate building permit stage. A Class 7b is a building that is used for storage, or display of goods or produce for sale by wholesale.

A Class 7b is different to the building classification that would be applied to a domestic shed, used for personal use.

Part of the pl