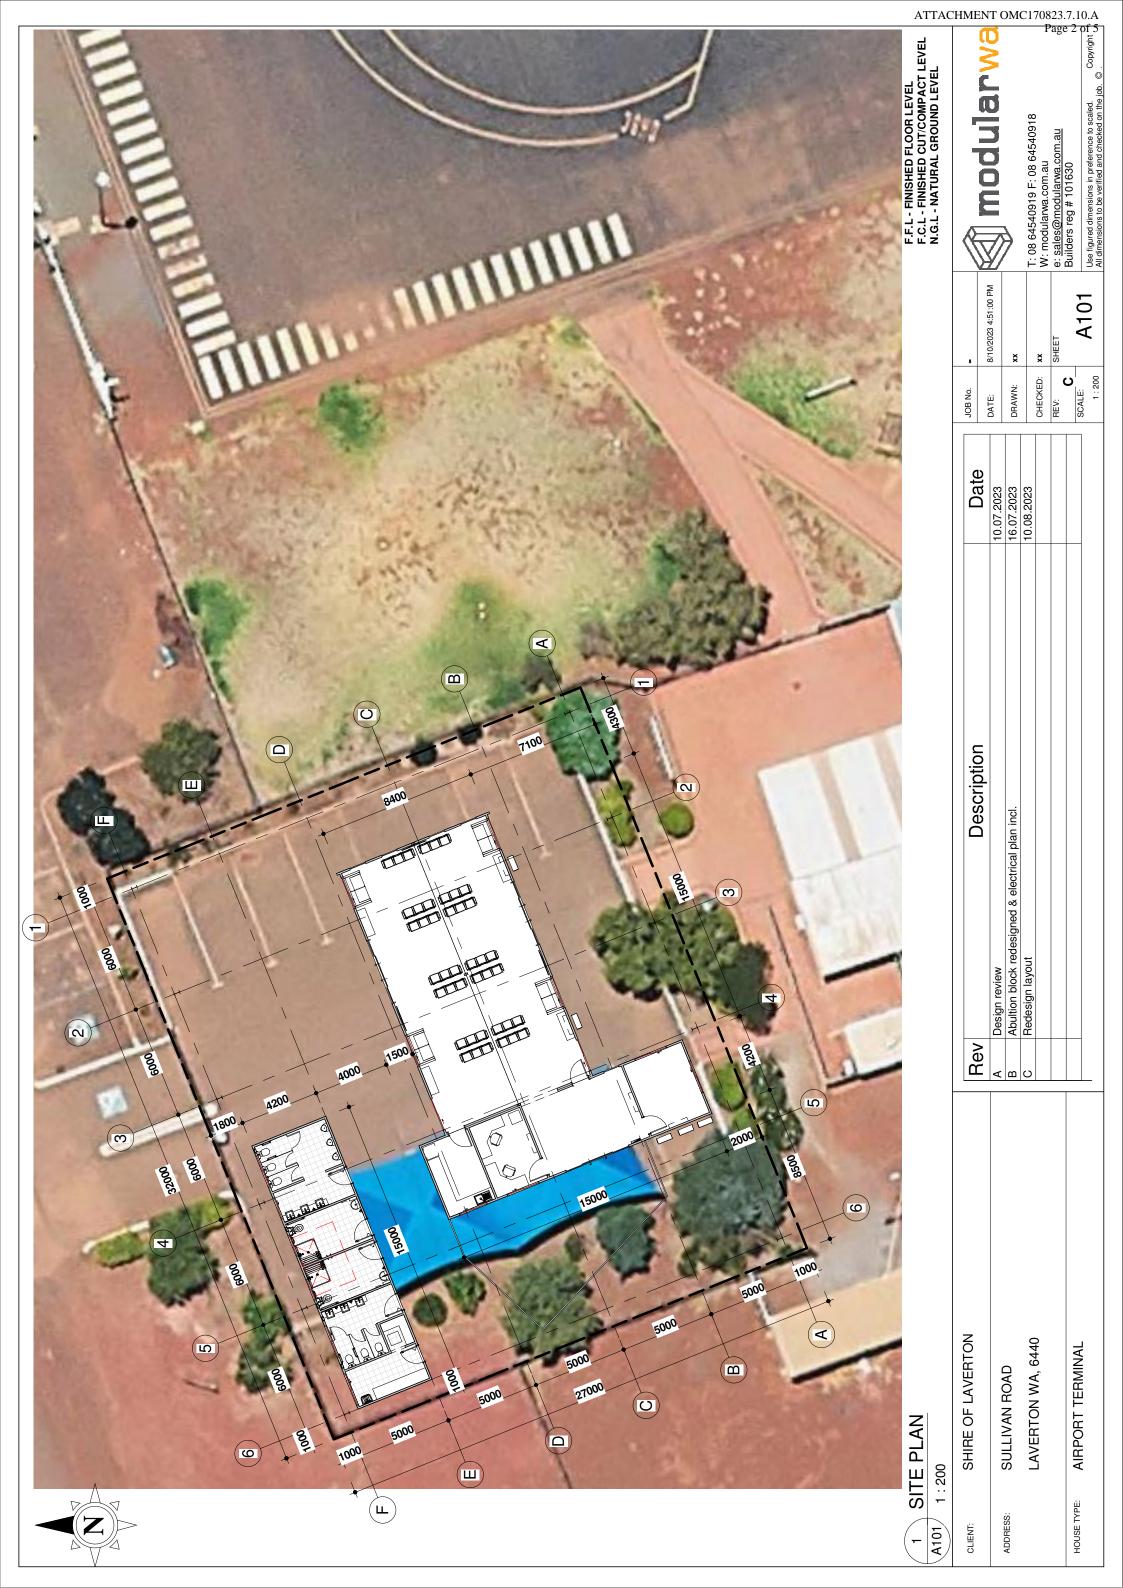

g to a standard.

Therefore, the recommendation is based on several factors including, meeting budget parameters, allowing the Shire of Laverton to meet its strategic objectives, provide asset management with the new build, encourage use by both skippers and chartered aircraft.

### **RESOLUTION**

PROCEDURAL MOTION/COUNCIL DECISION

MOVED: Cr R Prentice SECONDED: Cr G Buckmaster

That the Council authorise the Chief Executive Officer to negotiate with Modular WA (under the WALGA Preferred Supplier Program) to acquire modular buildings for the Laverton Airport at Sullivan Rd being the Airport Terminal and the Ablution buildings as shown in Attachment OMC170823.7.10.A and not exceeding \$850,000.00 (GST EXC) and report back to the Council throughout the procurement process.

CARRIED 5/0







|                  |                          |                            |                |                                                                                                                                                                                | - <b>4</b>                                                                              |                                                           |                                                                                                         |                  |                                                                            |   | 35010                                                                         | 1 |                                                                     |