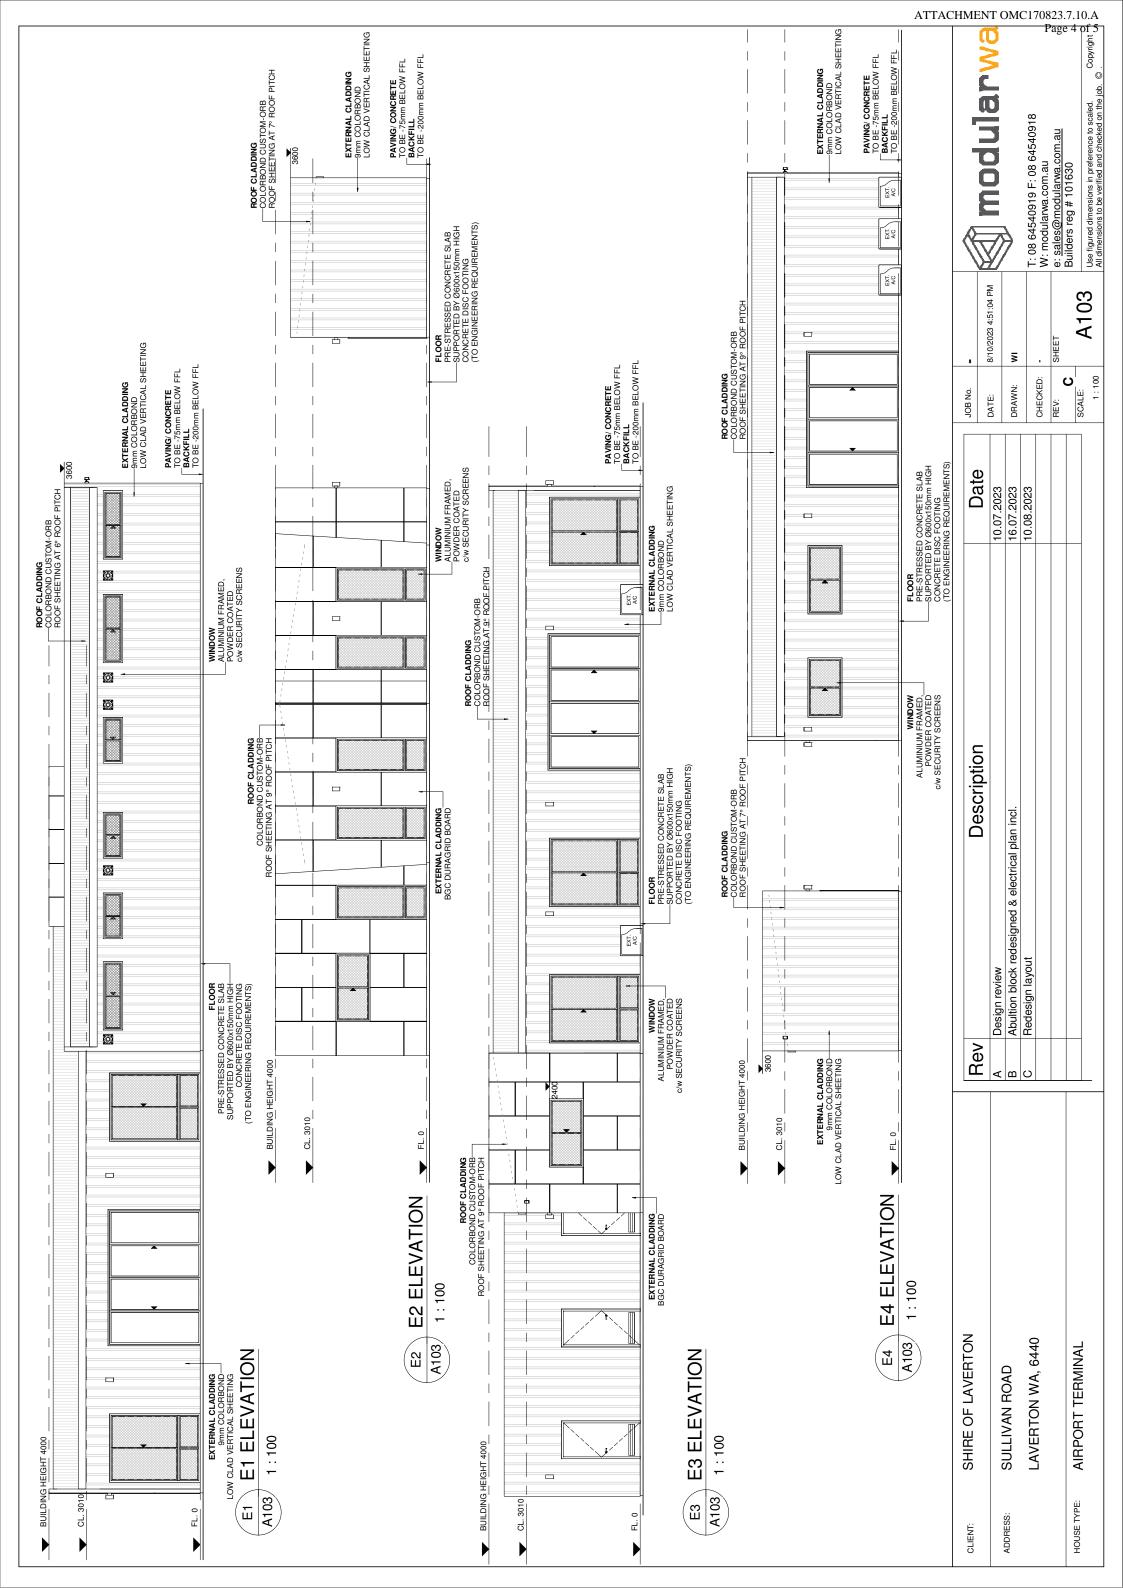

|   | DHO: FLUSHED DOOR HEIGHT OPENING 2080mm<br>A.F.L<br>EHO: FIII. HEIGHT OPENING |   | 1. WINDOW HEAD HEIGHT TO BE 2143mm A.F.L<br>UNLESS NOTED OTHERWISE. | 2. INSTALL SILL SUPPORT ANGLE TO ALL<br>ALUMINIUM EXTERNAL SLIDING DOORS. REFER TO<br>DETAIL | ABBREVIATION LEGEND<br>HP HOT PLATE | RH RANGEHOOD<br>UBO UNDERBENCH OVEN | -   |      | ĨEC | TRG TOWEL RING<br>SR SHOWER RAIL / ROSE<br>CAP CELING ACCESS PANEL<br>BDM PDOMA | OBS OBSCURE<br>TF TIMBER FRAME<br>AF ALUMINIUM FRAME | WINDOW<br>AWINDOW<br>FIXED WINDOW<br>FIXED WINDOW | ABULTION BLOCK      | RAIN WATER PIPE<br>SI IB-EI OOB VENT |                      | WATER FEED & CAB END<br>LOOATION<br>TO BE CONTINNED<br>TO BE CONTINNED | CLIENT: SHIRE OF LAVERTON |

AIRPORT TERMINAL

LAVERTON WA, 6440

SULLIVAN ROAD

ADDRESS:

HOUSE TYPE:





| AIRPORT TERMINAL |  |
|------------------|--|
| TYPE:            |  |

- HOUSE

LAVERTON WA, 6440

ADDRESS:

SULLIVAN ROAD

A104 -

8. ALL EXTERNAL LIGHTS TO BE SWITCHED BY PE CELL WITH TEST FACILITY IN DISTRIBUTION BOARD

7. ALLOW CABLE ACCESS THROUGH BENCHTOP

SHIRE OF LAVERTON

CLIENT:

3. INTERNAL GENERAL POWER OUTLETS, PHONE & DATA POINTS TO BE 600HT ABOVE FINISHED FLOOR LEVEL UNLESS OTHERWISE NOTED

4. EXTERNAL GENERAL POWER OUTLETS AND EXTERNAL ISO SWITCH TO BE 1200HT ABOVE FINISHED FLOOR LEVEL UNLESS OTHERWISE NOTED

5. EXTERNAL LIGHT FITTINGS TO BE 2400 HT ABOVE FINISHED FLOOR LEVEL - MEASURED TO UNDERSIDE OF FITTING 6. ALL EXHAUST FAN TO BE INTERCONNECTED WITH LIGHT SWITCH

2. ALL LIGHT SWITCHES TO BE 1000HT ABOVE FINISHED FLOOR LEVEL UNLESS OTHERWISE NOTED

| ELE