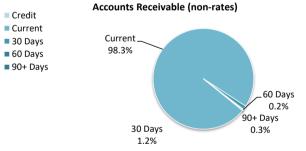

## **EXECUTIVE SUMMARY**

|                                                                                                                                                                                                                                                                                                           |                                                                                                                                                                                                                                                           | Funding su                                                                                                                    | rplus / (deficit                                                                                                                                                                          | )                                                                             |                                            |                                                                 |                                                        |                                        |
|-----------------------------------------------------------------------------------------------------------------------------------------------------------------------------------------------------------------------------------------------------------------------------------------------------------|-----------------------------------------------------------------------------------------------------------------------------------------------------------------------------------------------------------------------------------------------------------|-------------------------------------------------------------------------------------------------------------------------------|-------------------------------------------------------------------------------------------------------------------------------------------------------------------------------------------|-------------------------------------------------------------------------------|--------------------------------------------|-----------------------------------------------------------------|--------------------------------------------------------|----------------------------------------|
| Opening<br>Closing<br>Refer to Statement of F                                                                                                                                                                                                                                                             |                                                                                                                                                                                                                                                           | Adopted<br>Budget<br>\$10.78 M<br>\$0.00 M                                                                                    | YTD<br>Budget<br>(a)<br>\$10.78 M<br>\$16.68 M                                                                                                                                            | YTD<br>Actual<br>(b)<br>\$11.96 M<br>\$20.13 M                                | Var. \$<br>(b)-(a)<br>\$1.18 M<br>\$3.45 M |                                                                 |                                                        |                                        |
|                                                                                                                                                                                                                                                                                                           | -                                                                                                                                                                                                                                                         |                                                                                                                               |                                                                                                                                                                                           |                                                                               |                                            | ]                                                               |                                                        |                                        |
| Cash and                                                                                                                                                                                                                                                                                                  | cash equiv<br>\$18.22 M                                                                                                                                                                                                                                   | % of total                                                                                                                    |                                                                                                                                                                                           | Payables<br>\$0.20 M                                                          | % Outstanding                              | F                                                               | Receivables<br>\$0.83 M                                | S % Collected                          |
| Unrestricted Cash<br>Restricted Cash                                                                                                                                                                                                                                                                      | \$11.46 M<br>\$6.76 M                                                                                                                                                                                                                                     | 62.9%<br>37.1%                                                                                                                | Trade Payables<br>0 to 30 Days<br>Over 30 Days                                                                                                                                            | \$0.00 M                                                                      | 0.0%<br>100.0%<br>0%                       | Rates Receivable<br>Trade Receivable<br>Over 30 Days            | \$7.87 M<br>\$0.83 M                                   | -8.8%<br>% Outstanding<br>1.7%<br>0.3% |
| Refer to Note 2 - Cash a                                                                                                                                                                                                                                                                                  | nd Financial Asset                                                                                                                                                                                                                                        | s                                                                                                                             | Over 90 Days<br>Refer to Note 5 - Payable                                                                                                                                                 | es                                                                            | 0%                                         | Over 90 Days<br>Refer to Note 3 - Receiva                       | bles                                                   | 0.3%                                   |
| Key Operating Acti                                                                                                                                                                                                                                                                                        | vities                                                                                                                                                                                                                                                    |                                                                                                                               |                                                                                                                                                                                           |                                                                               |                                            |                                                                 |                                                        |                                        |
|                                                                                                                                                                                                                                                                                                           |                                                                                                                                                                                                                                                           | to operatir                                                                                                                   | ng activities                                                                                                                                                                             |                                                                               |                                            |                                                                 |                                                        |                                        |
|                                                                                                                                                                                                                                                                                                           | YTD                                                                                                                                                                                                                                                       | YTD                                                                                                                           | Var. \$                                                                                                                                                                                   |                                                                               |                                            |                                                                 |                                                        |                                        |
| Adopted Budget                                                                                                                                                                                                                                                                                            | Budget<br>(a)                                                                                                                                                                                                                                             | Actual<br>(b)                                                                                                                 | (b)-(a)                                                                                                                                                                                   |                                                                               |                                            |                                                                 |                                                        |                                        |
| \$1.30 M<br>Refer to Statement of Fi                                                                                                                                                                                                                                                                      | \$7.02 M<br>inancial Activity                                                                                                                                                                                                                             | \$7.82 M                                                                                                                      | \$0.80 M                                                                                                                                                                                  |                                                                               |                                            |                                                                 |                                                        |                                        |
| Ra                                                                                                                                                                                                                                                                                                        | ites Reven                                                                                                                                                                                                                                                | ue                                                                                                                            | Grants                                                                                                                                                                                    | and Contrib                                                                   | outions                                    | Fee                                                             | s and Char                                             | ges                                    |
| YTD Actual                                                                                                                                                                                                                                                                                                | \$7.54 M                                                                                                                                                                                                                                                  | % Variance                                                                                                                    | YTD Actual                                                                                                                                                                                | \$0.46 M                                                                      | % Variance                                 | YTD Actual                                                      | \$0.19 M                                               | % Variance                             |
| YTD Budget                                                                                                                                                                                                                                                                                                |                                                                                                                                                                                                                                                           |                                                                                                                               |                                                                                                                                                                                           |                                                                               |                                            |                                                                 | 40.00.00                                               |                                        |
| The budget                                                                                                                                                                                                                                                                                                | \$7.51 M                                                                                                                                                                                                                                                  | 0.4%                                                                                                                          | YTD Budget                                                                                                                                                                                | \$0.32 M                                                                      | 45.1%                                      | YTD Budget                                                      | \$0.22 M                                               | (16.9%)                                |
| Refer to Statement of Fi                                                                                                                                                                                                                                                                                  | ·                                                                                                                                                                                                                                                         | 0.4%                                                                                                                          | YTD Budget<br>Refer to Note 11 - Opera                                                                                                                                                    |                                                                               |                                            | Refer to Statement of Fin                                       | ·                                                      | (16.9%)                                |
|                                                                                                                                                                                                                                                                                                           | inancial Activity                                                                                                                                                                                                                                         | 0.4%                                                                                                                          |                                                                                                                                                                                           |                                                                               |                                            |                                                                 | ·                                                      | (16.9%)                                |
| Refer to Statement of Fi                                                                                                                                                                                                                                                                                  | inancial Activity                                                                                                                                                                                                                                         |                                                                                                                               | Refer to Note 11 - Opera                                                                                                                                                                  |                                                                               |                                            |                                                                 | ·                                                      | (16.9%)                                |
| Refer to Statement of Fi<br>Key Investing Activ<br>Amount at                                                                                                                                                                                                                                              | inancial Activity<br>vities<br>tributable<br>YTD                                                                                                                                                                                                          | to investin<br>YTD                                                                                                            | Refer to Note 11 - Opera                                                                                                                                                                  |                                                                               |                                            |                                                                 | ·                                                      | (16.9%)                                |
| Refer to Statement of Fi                                                                                                                                                                                                                                                                                  | inancial Activity<br>vities<br>tributable                                                                                                                                                                                                                 | to investin                                                                                                                   | Refer to Note 11 - Opera                                                                                                                                                                  |                                                                               |                                            |                                                                 | ·                                                      | (16.9%)                                |
| Refer to Statement of Fi<br>Key Investing Activ<br>Amount at<br>Adopted Budget<br>(\$13.61 M)                                                                                                                                                                                                             | inancial Activity<br>vities<br>tributable<br>YTD<br>Budget<br>(a)<br>(\$1.12 M)                                                                                                                                                                           | to investin<br>YTD<br>Actual                                                                                                  | Refer to Note 11 - Operating activities                                                                                                                                                   |                                                                               |                                            |                                                                 | ·                                                      | (16.9%)                                |
| Refer to Statement of Fi<br>Key Investing Activ<br>Amount at<br>Adopted Budget<br>(\$13.61 M)<br>Refer to Statement of Fi                                                                                                                                                                                 | inancial Activity<br>vities<br>tributable<br>YTD<br>Budget<br>(a)<br>(\$1.12 M)<br>inancial Activity                                                                                                                                                      | to investin<br>YTD<br>Actual<br>(b)<br>\$0.37 M                                                                               | Refer to Note 11 - Opera<br><b>19 activities</b><br>Var. \$<br>(b)-(a)<br>\$1.49 M                                                                                                        | ating Grants and Con                                                          | tributions                                 | Refer to Statement of Fin                                       | ancial Activity                                        |                                        |
| Refer to Statement of Fi<br>Key Investing Activ<br>Amount at<br>Adopted Budget<br>(\$13.61 M)<br>Refer to Statement of Fi                                                                                                                                                                                 | inancial Activity<br>vities<br>tributable<br>YTD<br>Budget<br>(a)<br>(\$1.12 M)<br>inancial Activity<br>preeds on s                                                                                                                                       | to investin<br>YTD<br>Actual<br>(b)<br>\$0.37 M                                                                               | Refer to Note 11 - Opera<br><b>19 activities</b><br>Var. \$<br>(b)-(a)<br>\$1.49 M                                                                                                        | ating Grants and Con                                                          | tributions                                 | Refer to Statement of Fin                                       | ancial Activity                                        |                                        |
| Refer to Statement of Fi<br>Cey Investing Activ<br>Amount att<br>Adopted Budget<br>(\$13.61 M)<br>Refer to Statement of Fi<br>Pro                                                                                                                                                                         | inancial Activity<br>vities<br>tributable<br>YTD<br>Budget<br>(a)<br>(\$1.12 M)<br>inancial Activity                                                                                                                                                      | to investin<br>YTD<br>Actual<br>(b)<br>\$0.37 M                                                                               | Refer to Note 11 - Opera<br>og activities<br>Var. \$<br>(b)-(a)<br>\$1.49 M                                                                                                               | ating Grants and Con                                                          | tributions                                 | Refer to Statement of Fin                                       | ancial Activity                                        | ts                                     |
| Refer to Statement of Fi<br>Key Investing Activ<br>Amount at<br>Adopted Budget<br>(\$13.61 M)<br>Refer to Statement of Fi<br>Pro<br>YTD Actual<br>Adopted Budget                                                                                                                                          | inancial Activity<br>vities<br>tributable<br>yrD<br>Budget<br>(a)<br>(\$1.12 M)<br>inancial Activity<br>bceeds on s<br>\$0.00 M<br>\$0.12 M                                                                                                               | to investin<br>YTD<br>Actual<br>(b)<br>\$0.37 M<br>sale<br>%                                                                  | Refer to Note 11 - Opera<br>ag activities<br>Var. \$<br>(b)-(a)<br>\$1.49 M<br>Ass<br>YTD Actual                                                                                          | ating Grants and Con<br>Set Acquisiti<br>\$0.04 M<br>\$17.17 M                | tributions<br>ON<br>% Spent                | Refer to Statement of Fin                                       | ancial Activity<br>Apital Gran<br>\$0.41 M<br>\$3.45 M | ts<br>% Received                       |
| Refer to Statement of Fi<br>Key Investing Activ<br>Amount at:<br>Adopted Budget<br>(\$13.61 M)<br>Refer to Statement of Fi<br>Pro<br>YTD Actual                                                                                                                                                           | inancial Activity<br>vities<br>tributable<br>YTD<br>Budget<br>(a)<br>(\$1.12 M)<br>inancial Activity<br>Deceeds on s<br>\$0.00 M<br>\$0.12 M<br>al of Assets                                                                                              | to investin<br>YTD<br>Actual<br>(b)<br>\$0.37 M<br>sale<br>%                                                                  | Refer to Note 11 - Opera<br>og activities<br>Var. \$<br>(b)-(a)<br>\$1.49 M<br>Ass<br>YTD Actual<br>Adopted Budget                                                                        | ating Grants and Con<br>Set Acquisiti<br>\$0.04 M<br>\$17.17 M                | tributions<br>ON<br>% Spent                | Refer to Statement of Fin<br>Ca<br>YTD Actual<br>Adopted Budget | ancial Activity<br>Apital Gran<br>\$0.41 M<br>\$3.45 M | ts<br>% Received                       |
| Refer to Statement of Fi<br>Key Investing Activ<br>Amount at<br>Adopted Budget<br>(\$13.61 M)<br>Refer to Statement of Fi<br>Pro<br>YTD Actual<br>Adopted Budget<br>Refer to Note 6 - Dispos                                                                                                              | inancial Activity<br>vities<br>tributable<br>YTD<br>Budget<br>(a)<br>(\$1.12 M)<br>inancial Activity<br>Deceeds on S<br>\$0.00 M<br>\$0.12 M<br>al of Assets<br>vities                                                                                    | to investin<br>YTD<br>Actual<br>(b)<br>\$0.37 M<br>Sale<br>%<br>(100.0%)                                                      | Refer to Note 11 - Opera<br><b>19 activities</b><br>Var. \$<br>(b)-(a)<br>\$1.49 M<br>Ass<br>YTD Actual<br>Adopted Budget<br>Refer to Note 7 - Capital                                    | ating Grants and Con<br>Set Acquisiti<br>\$0.04 M<br>\$17.17 M                | tributions<br>ON<br>% Spent                | Refer to Statement of Fin<br>Ca<br>YTD Actual<br>Adopted Budget | ancial Activity<br>Apital Gran<br>\$0.41 M<br>\$3.45 M | ts<br>% Received                       |
| Refer to Statement of Fi<br>Key Investing Activ<br>Amount at:<br>Adopted Budget<br>(\$13.61 M)<br>Refer to Statement of Fi<br>Pro<br>YTD Actual<br>Adopted Budget<br>Refer to Note 6 - Dispos<br>Key Financing Activ                                                                                      | inancial Activity<br>vities<br>tributable<br>YTD<br>Budget<br>(a)<br>(\$1.12 M)<br>inancial Activity<br>Deceeds on S<br>\$0.00 M<br>\$0.12 M<br>al of Assets<br>vities                                                                                    | to investin<br>YTD<br>Actual<br>(b)<br>\$0.37 M<br>Sale<br>%<br>(100.0%)                                                      | Refer to Note 11 - Operating<br>og activities<br>Var. \$<br>(b)-(a)<br>\$1.49 M<br>Actual<br>Adopted Budget<br>Refer to Note 7 - Capital<br>og activities<br>Var. \$                      | ating Grants and Con<br>Set Acquisiti<br>\$0.04 M<br>\$17.17 M                | tributions<br>ON<br>% Spent                | Refer to Statement of Fin<br>Ca<br>YTD Actual<br>Adopted Budget | ancial Activity<br>Apital Gran<br>\$0.41 M<br>\$3.45 M | ts<br>% Received                       |
| Refer to Statement of Fi<br>Key Investing Activ<br>Amount at<br>Adopted Budget<br>(\$13.61 M)<br>Refer to Statement of Fi<br>Pro<br>YTD Actual<br>Adopted Budget<br>Refer to Note 6 - Dispos<br>Key Financing Activ<br>Amount at                                                                          | inancial Activity<br>vities<br>tributable<br>YTD<br>Budget<br>(a)<br>(\$1.12 M)<br>inancial Activity<br>Deceeds on S<br>\$0.00 M<br>\$0.12 M<br>al of Assets<br>vities<br>tributable<br>YTD<br>Budget<br>(a)<br>\$0.00 M                                  | to investin<br>YTD<br>Actual<br>(b)<br>\$0.37 M<br>sale<br>%<br>(100.0%)<br>to financin<br>YTD                                | Refer to Note 11 - Opera<br>g activities<br>Var. \$<br>(b)-(a)<br>\$1.49 M<br>Ass<br>YTD Actual<br>Adopted Budget<br>Refer to Note 7 - Capital                                            | ating Grants and Con<br>Set Acquisiti<br>\$0.04 M<br>\$17.17 M                | tributions<br>ON<br>% Spent                | Refer to Statement of Fin<br>Ca<br>YTD Actual<br>Adopted Budget | ancial Activity<br>Apital Gran<br>\$0.41 M<br>\$3.45 M | ts<br>% Received                       |
| Refer to Statement of Fi<br>(ey Investing Activ<br>Amount att<br>Adopted Budget<br>(\$13.61 M)<br>Refer to Statement of Fi<br>Pro<br>YTD Actual<br>Adopted Budget<br>Refer to Note 6 - Dispos<br>(ey Financing Activ<br>Amount att<br>Adopted Budget<br>\$1.53 M<br>Refer to Statement of Fi              | inancial Activity<br>vities<br>tributable<br>YTD<br>Budget<br>(a)<br>(\$1.12 M)<br>inancial Activity<br>Deceeds on S<br>\$0.00 M<br>\$0.12 M<br>al of Assets<br>vities<br>tributable<br>YTD<br>Budget<br>(a)<br>\$0.00 M                                  | to investin<br>YTD<br>Actual<br>(b)<br>\$0.37 M<br>Sale<br>%<br>(100.0%)<br>to financin<br>YTD<br>Actual<br>(b)<br>(\$0.02 M) | Refer to Note 11 - Opera<br>g activities<br>Var. \$<br>(b)-(a)<br>\$1.49 M<br>Ass<br>YTD Actual<br>Adopted Budget<br>Refer to Note 7 - Capital<br>g activities<br>Var. \$<br>(b)-(a)      | ating Grants and Con<br>Set Acquisiti<br>\$0.04 M<br>\$17.17 M                | tributions<br>ON<br>% Spent                | Refer to Statement of Fin<br>Ca<br>YTD Actual<br>Adopted Budget | ancial Activity<br>Apital Gran<br>\$0.41 M<br>\$3.45 M | ts<br>% Received                       |
| Refer to Statement of Fi<br>Key Investing Activ<br>Amount at:<br>Adopted Budget<br>(\$13.61 M)<br>Refer to Statement of Fi<br>Pro<br>YTD Actual<br>Adopted Budget<br>Refer to Note 6 - Dispos<br>Key Financing Activ<br>Amount at:<br>Adopted Budget<br>\$1.53 M<br>Refer to Statement of Fi<br>Principal | inancial Activity<br>vities<br>tributable<br>YTD<br>Budget<br>(a)<br>(\$1.12 M)<br>inancial Activity<br>Cceeds on s<br>\$0.00 M<br>\$0.12 M<br>al of Assets<br>vities<br>tributable<br>YTD<br>Budget<br>(a)<br>\$0.00 M<br>inancial Activity              | to investin<br>YTD<br>Actual<br>(b)<br>\$0.37 M<br>Sale<br>%<br>(100.0%)<br>to financin<br>YTD<br>Actual<br>(b)<br>(\$0.02 M) | Refer to Note 11 - Opera<br>g activities<br>Var. \$<br>(b)-(a)<br>\$1.49 M<br>Ass<br>YTD Actual<br>Adopted Budget<br>Refer to Note 7 - Capital<br>g activities<br>Var. \$<br>(b)-(a)      | eting Grants and Con<br>et Acquisiti<br>\$0.04 M<br>\$17.17 M<br>Acquisitions | tributions<br>ON<br>% Spent                | Refer to Statement of Fin<br>Ca<br>YTD Actual<br>Adopted Budget | ancial Activity<br>Apital Gran<br>\$0.41 M<br>\$3.45 M | ts<br>% Received                       |
| Refer to Statement of Fi<br>Key Investing Activ<br>Amount at:<br>Adopted Budget<br>(\$13.61 M)<br>Refer to Statement of Fi<br>Pro<br>YTD Actual<br>Adopted Budget<br>Refer to Note 6 - Dispos<br>Key Financing Activ<br>Amount at:<br>Adopted Budget<br>\$1.53 M<br>Refer to Statement of Fi              | inancial Activity<br>vities<br>tributable<br>yrp<br>Budget<br>(a)<br>(\$1.12 M)<br>inancial Activity<br>bceeds on s<br>\$0.00 M<br>\$0.12 M<br>al of Assets<br>vities<br>tributable<br>yrp<br>Budget<br>(a)<br>\$0.00 M<br>inancial Activity<br>Borrowing | to investin<br>YTD<br>Actual<br>(b)<br>\$0.37 M<br>Sale<br>%<br>(100.0%)<br>to financin<br>YTD<br>Actual<br>(b)<br>(\$0.02 M) | Refer to Note 11 - Opera<br>og activities<br>Var. \$<br>(b)-(a)<br>\$1.49 M<br>Actual<br>Adopted Budget<br>Refer to Note 7 - Capital<br>og activities<br>Var. \$<br>(b)-(a)<br>(\$0.02 M) | et Acquisiti<br>\$0.04 M<br>\$17.17 M<br>Acquisitions                         | tributions<br>ON<br>% Spent                | Refer to Statement of Fin<br>Ca<br>YTD Actual<br>Adopted Budget | ancial Activity<br>Apital Gran<br>\$0.41 M<br>\$3.45 M | ts<br>% Received                       |