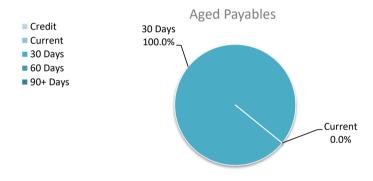

## **EXECUTIVE SUMMARY**

|                                                                                                                                                                                                                                                                                                           |                                                                                                                                                                                                                                                           | Funding su                                                                                                                    | rplus / (deficit                                                                                                                                                                          | )                                                                             |                                            |                                                                 |                                                        |                                        |
|-----------------------------------------------------------------------------------------------------------------------------------------------------------------------------------------------------------------------------------------------------------------------------------------------------------|-----------------------------------------------------------------------------------------------------------------------------------------------------------------------------------------------------------------------------------------------------------|-------------------------------------------------------------------------------------------------------------------------------|-------------------------------------------------------------------------------------------------------------------------------------------------------------------------------------------|-------------------------------------------------------------------------------|--------------------------------------------|-----------------------------------------------------------------|--------------------------------------------------------|----------------------------------------|
| Opening<br>Closing<br>Refer to Statement of F                                                                                                                                                                                                                                                             |                                                                                                                                                                                                                                                           | Adopted<br>Budget<br>\$10.78 M<br>\$0.00 M                                                                                    | YTD<br>Budget<br>(a)<br>\$10.78 M<br>\$16.68 M                                                                                                                                            | YTD<br>Actual<br>(b)<br>\$11.96 M<br>\$20.13 M                                | Var. \$<br>(b)-(a)<br>\$1.18 M<br>\$3.45 M |                                                                 |                                                        |                                        |
|                                                                                                                                                                                                                                                                                                           | -                                                                                                                                                                                                                                                         |                                                                                                                               |                                                                                                                                                                                           |                                                                               |                                            | ]                                                               |                                                        |                                        |
| Cash and                                                                                                                                                                                                                                                                                                  | cash equiv<br>\$18.22 M                                                                                                                                                                                                                                   | % of total                                                                                                                    |                                                                                                                                                                                           | Payables<br>\$0.20 M                                                          | % Outstanding                              | F                                                               | Receivables<br>\$0.83 M                                | S % Collected                          |
| Unrestricted Cash<br>Restricted Cash                                                                                                                                                                                                                                                                      | \$11.46 M<br>\$6.76 M                                                                                                                                                                                                                                     | 62.9%<br>37.1%                                                                                                                | Trade Payables<br>0 to 30 Days<br>Over 30 Days                                                                                                                                            | \$0.00 M                                                                      | 0.0%<br>100.0%<br>0%                       | Rates Receivable<br>Trade Receivable<br>Over 30 Days            | \$7.87 M<br>\$0.83 M                                   | -8.8%<br>% Outstanding<br>1.7%<br>0.3% |
| Refer to Note 2 - Cash a                                                                                                                                                                                                                                                                                  | nd Financial Asset                                                                                                                                                                                                                                        | s                                                                                                                             | Over 90 Days<br>Refer to Note 5 - Payable                                                                                                                                                 | es                                                                            | 0%                                         | Over 90 Days<br>Refer to Note 3 - Receiva                       | bles                                                   | 0.3%                                   |
| Key Operating Acti                                                                                                                                                                                                                                                                                        | vities                                                                                                                                                                                                                                                    |                                                                                                                               |                                                                                                                                                                                           |                                                                               |                                            |                                                                 |                                                        |                                        |
|                                                                                                                                                                                                                                                                                                           |                                                                                                                                                                                                                                                           | to operatir                                                                                                                   | ng activities                                                                                                                                                                             |                                                                               |                                            |                                                                 |                                                        |                                        |
|                                                                                                                                                                                                                                                                                                           | YTD                                                                                                                                                                                                                                                       | YTD                                                                                                                           | Var. \$                                                                                                                                                                                   |                                                                               |                                            |                                                                 |                                                        |                                        |
| Adopted Budget                                                                                                                                                                                                                                                                                            | Budget<br>(a)                                                                                                                                                                                                                                             | Actual<br>(b)                                                                                                                 | (b)-(a)                                                                                                                                                                                   |                                                                               |                                            |                                                                 |                                                        |                                        |
| \$1.30 M<br>Refer to Statement of Fi                                                                                                                                                                                                                                                                      | \$7.02 M<br>inancial Activity                                                                                                                                                                                                                             | \$7.82 M                                                                                                                      | \$0.80 M                                                                                                                                                                                  |                                                                               |                                            |                                                                 |                                                        |                                        |
| Ra                                                                                                                                                                                                                                                                                                        | ites Reven                                                                                                                                                                                                                                                | ue                                                                                                                            | Grants                                                                                                                                                                                    | and Contrib                                                                   | outions                                    | Fee                                                             | s and Char                                             | ges                                    |
| YTD Actual                                                                                                                                                                                                                                                                                                | \$7.54 M                                                                                                                                                                                                                                                  | % Variance                                                                                                                    | YTD Actual                                                                                                                                                                                | \$0.46 M                                                                      | % Variance                                 | YTD Actual                                                      | \$0.19 M                                               | % Variance                             |
| YTD Budget                                                                                                                                                                                                                                                                                                |                                                                                                                                                                                                                                                           |                                                                                                                               |                                                                                                                                                                                           |                                                                               |                                            |                                                                 | 40.00.00                                               |                                        |
| The budget                                                                                                                                                                                                                                                                                                | \$7.51 M                                                                                                                                                                                                                                                  | 0.4%                                                                                                                          | YTD Budget                                                                                                                                                                                | \$0.32 M                                                                      | 45.1%                                      | YTD Budget                                                      | \$0.22 M                                               | (16.9%)                                |
| Refer to Statement of Fi                                                                                                                                                                                                                                                                                  | ·                                                                                                                                                                                                                                                         | 0.4%                                                                                                                          | YTD Budget<br>Refer to Note 11 - Opera                                                                                                                                                    |                                                                               |                                            | Refer to Statement of Fin                                       | ·                                                      | (16.9%)                                |
|                                                                                                                                                                                                                                                                                                           | inancial Activity                                                                                                                                                                                                                                         | 0.4%                                                                                                                          |                                                                                                                                                                                           |                                                                               |                                            |                                                                 | ·                                                      | (16.9%)                                |
| Refer to Statement of Fi                                                                                                                                                                                                                                                                                  | inancial Activity                                                                                                                                                                                                                                         |                                                                                                                               | Refer to Note 11 - Opera                                                                                                                                                                  |                                                                               |                                            |                                                                 | ·                                                      | (16.9%)                                |
| Refer to Statement of Fi<br>Key Investing Activ<br>Amount at                                                                                                                                                                                                                                              | inancial Activity<br>vities<br>tributable<br>YTD                                                                                                                                                                                                          | to investin<br>YTD                                                                                                            | Refer to Note 11 - Opera                                                                                                                                                                  |                                                                               |                                            |                                                                 | ·                                                      | (16.9%)                                |
| Refer to Statement of Fi                                                                                                                                                                                                                                                                                  | inancial Activity<br>vities<br>tributable                                                                                                                                                                                                                 | to investin                                                                                                                   | Refer to Note 11 - Opera                                                                                                                                                                  |                                                                               |                                            |                                                                 | ·                                                      | (16.9%)                                |
| Refer to Statement of Fi<br>Key Investing Activ<br>Amount at<br>Adopted Budget<br>(\$13.61 M)                                                                                                                                                                                                             | inancial Activity<br>vities<br>tributable<br>YTD<br>Budget<br>(a)<br>(\$1.12 M)                                                                                                                                                                           | to investin<br>YTD<br>Actual                                                                                                  | Refer to Note 11 - Operating activities                                                                                                                                                   |                                                                               |                                            |                                                                 | ·                                                      | (16.9%)                                |
| Refer to Statement of Fi<br>Key Investing Activ<br>Amount at<br>Adopted Budget<br>(\$13.61 M)<br>Refer to Statement of Fi                                                                                                                                                                                 | inancial Activity<br>vities<br>tributable<br>YTD<br>Budget<br>(a)<br>(\$1.12 M)<br>inancial Activity                                                                                                                                                      | to investin<br>YTD<br>Actual<br>(b)<br>\$0.37 M                                                                               | Refer to Note 11 - Opera<br><b>19 activities</b><br>Var. \$<br>(b)-(a)<br>\$1.49 M                                                                                                        | ating Grants and Con                                                          | tributions                                 | Refer to Statement of Fin                                       | ancial Activity                                        |                                        |
| Refer to Statement of Fi<br>Key Investing Activ<br>Amount at<br>Adopted Budget<br>(\$13.61 M)<br>Refer to Statement of Fi                                                                                                                                                                                 | inancial Activity<br>vities<br>tributable<br>YTD<br>Budget<br>(a)<br>(\$1.12 M)<br>inancial Activity<br>preeds on s                                                                                                                                       | to investin<br>YTD<br>Actual<br>(b)<br>\$0.37 M                                                                               | Refer to Note 11 - Opera<br><b>19 activities</b><br>Var. \$<br>(b)-(a)<br>\$1.49 M                                                                                                        | ating Grants and Con                                                          | tributions                                 | Refer to Statement of Fin                                       | ancial Activity                                        |                                        |
| Refer to Statement of Fi<br>Cey Investing Activ<br>Amount att<br>Adopted Budget<br>(\$13.61 M)<br>Refer to Statement of Fi<br>Pro                                                                                                                                                                         | inancial Activity<br>vities<br>tributable<br>YTD<br>Budget<br>(a)<br>(\$1.12 M)<br>inancial Activity                                                                                                                                                      | to investin<br>YTD<br>Actual<br>(b)<br>\$0.37 M                                                                               | Refer to Note 11 - Opera<br>og activities<br>Var. \$<br>(b)-(a)<br>\$1.49 M                                                                                                               | ating Grants and Con                                                          | tributions                                 | Refer to Statement of Fin                                       | ancial Activity                                        | ts                                     |
| Refer to Statement of Fi<br>Key Investing Activ<br>Amount at<br>Adopted Budget<br>(\$13.61 M)<br>Refer to Statement of Fi<br>Pro<br>YTD Actual<br>Adopted Budget                                                                                                                                          | inancial Activity<br>vities<br>tributable<br>yrD<br>Budget<br>(a)<br>(\$1.12 M)<br>inancial Activity<br>bceeds on s<br>\$0.00 M<br>\$0.12 M                                                                                                               | to investin<br>YTD<br>Actual<br>(b)<br>\$0.37 M<br>sale<br>%                                                                  | Refer to Note 11 - Opera<br>ag activities<br>Var. \$<br>(b)-(a)<br>\$1.49 M<br>Ass<br>YTD Actual                                                                                          | ating Grants and Con<br>Set Acquisiti<br>\$0.04 M<br>\$17.17 M                | tributions<br>ON<br>% Spent                | Refer to Statement of Fin                                       | ancial Activity<br>Apital Gran<br>\$0.41 M<br>\$3.45 M | ts<br>% Received                       |
| Refer to Statement of Fi<br>Key Investing Activ<br>Amount at:<br>Adopted Budget<br>(\$13.61 M)<br>Refer to Statement of Fi<br>Pro<br>YTD Actual                                                                                                                                                           | inancial Activity<br>vities<br>tributable<br>YTD<br>Budget<br>(a)<br>(\$1.12 M)<br>inancial Activity<br>Deceeds on s<br>\$0.00 M<br>\$0.12 M<br>al of Assets                                                                                              | to investin<br>YTD<br>Actual<br>(b)<br>\$0.37 M<br>sale<br>%                                                                  | Refer to Note 11 - Opera<br>og activities<br>Var. \$<br>(b)-(a)<br>\$1.49 M<br>Ass<br>YTD Actual<br>Adopted Budget                                                                        | ating Grants and Con<br>Set Acquisiti<br>\$0.04 M<br>\$17.17 M                | tributions<br>ON<br>% Spent                | Refer to Statement of Fin<br>Ca<br>YTD Actual<br>Adopted Budget | ancial Activity<br>Apital Gran<br>\$0.41 M<br>\$3.45 M | ts<br>% Received                       |
| Refer to Statement of Fi<br>Key Investing Activ<br>Amount at<br>Adopted Budget<br>(\$13.61 M)<br>Refer to Statement of Fi<br>Pro<br>YTD Actual<br>Adopted Budget<br>Refer to Note 6 - Dispos                                                                                                              | inancial Activity<br>vities<br>tributable<br>YTD<br>Budget<br>(a)<br>(\$1.12 M)<br>inancial Activity<br>Deceeds on S<br>\$0.00 M<br>\$0.12 M<br>al of Assets<br>vities                                                                                    | to investin<br>YTD<br>Actual<br>(b)<br>\$0.37 M<br>Sale<br>%<br>(100.0%)                                                      | Refer to Note 11 - Opera<br><b>19 activities</b><br>Var. \$<br>(b)-(a)<br>\$1.49 M<br>Ass<br>YTD Actual<br>Adopted Budget<br>Refer to Note 7 - Capital                                    | ating Grants and Con<br>Set Acquisiti<br>\$0.04 M<br>\$17.17 M                | tributions<br>ON<br>% Spent                | Refer to Statement of Fin<br>Ca<br>YTD Actual<br>Adopted Budget | ancial Activity<br>Apital Gran<br>\$0.41 M<br>\$3.45 M | ts<br>% Received                       |
| Refer to Statement of Fi<br>Key Investing Activ<br>Amount at:<br>Adopted Budget<br>(\$13.61 M)<br>Refer to Statement of Fi<br>Pro<br>YTD Actual<br>Adopted Budget<br>Refer to Note 6 - Dispos<br>Key Financing Activ                                                                                      | inancial Activity<br>vities<br>tributable<br>YTD<br>Budget<br>(a)<br>(\$1.12 M)<br>inancial Activity<br>Deceeds on S<br>\$0.00 M<br>\$0.12 M<br>al of Assets<br>vities                                                                                    | to investin<br>YTD<br>Actual<br>(b)<br>\$0.37 M<br>Sale<br>%<br>(100.0%)                                                      | Refer to Note 11 - Operating<br>og activities<br>Var. \$<br>(b)-(a)<br>\$1.49 M<br>Actual<br>Adopted Budget<br>Refer to Note 7 - Capital<br>og activities<br>Var. \$                      | ating Grants and Con<br>Set Acquisiti<br>\$0.04 M<br>\$17.17 M                | tributions<br>ON<br>% Spent                | Refer to Statement of Fin<br>Ca<br>YTD Actual<br>Adopted Budget | ancial Activity<br>Apital Gran<br>\$0.41 M<br>\$3.45 M | ts<br>% Received                       |
| Refer to Statement of Fi<br>Key Investing Activ<br>Amount at<br>Adopted Budget<br>(\$13.61 M)<br>Refer to Statement of Fi<br>Pro<br>YTD Actual<br>Adopted Budget<br>Refer to Note 6 - Dispos<br>Key Financing Activ<br>Amount at                                                                          | inancial Activity<br>vities<br>tributable<br>YTD<br>Budget<br>(a)<br>(\$1.12 M)<br>inancial Activity<br>Deceeds on S<br>\$0.00 M<br>\$0.12 M<br>al of Assets<br>vities<br>tributable<br>YTD<br>Budget<br>(a)<br>\$0.00 M                                  | to investin<br>YTD<br>Actual<br>(b)<br>\$0.37 M<br>sale<br>%<br>(100.0%)<br>to financin<br>YTD                                | Refer to Note 11 - Opera<br>g activities<br>Var. \$<br>(b)-(a)<br>\$1.49 M<br>Ass<br>YTD Actual<br>Adopted Budget<br>Refer to Note 7 - Capital                                            | ating Grants and Con<br>Set Acquisiti<br>\$0.04 M<br>\$17.17 M                | tributions<br>ON<br>% Spent                | Refer to Statement of Fin<br>Ca<br>YTD Actual<br>Adopted Budget | ancial Activity<br>Apital Gran<br>\$0.41 M<br>\$3.45 M | ts<br>% Received                       |
| Refer to Statement of Fi<br>(ey Investing Activ<br>Amount att<br>Adopted Budget<br>(\$13.61 M)<br>Refer to Statement of Fi<br>Pro<br>YTD Actual<br>Adopted Budget<br>Refer to Note 6 - Dispos<br>(ey Financing Activ<br>Amount att<br>Adopted Budget<br>\$1.53 M<br>Refer to Statement of Fi              | inancial Activity<br>vities<br>tributable<br>YTD<br>Budget<br>(a)<br>(\$1.12 M)<br>inancial Activity<br>Deceeds on S<br>\$0.00 M<br>\$0.12 M<br>al of Assets<br>vities<br>tributable<br>YTD<br>Budget<br>(a)<br>\$0.00 M                                  | to investin<br>YTD<br>Actual<br>(b)<br>\$0.37 M<br>Sale<br>%<br>(100.0%)<br>to financin<br>YTD<br>Actual<br>(b)<br>(\$0.02 M) | Refer to Note 11 - Opera<br>g activities<br>Var. \$<br>(b)-(a)<br>\$1.49 M<br>Ass<br>YTD Actual<br>Adopted Budget<br>Refer to Note 7 - Capital<br>g activities<br>Var. \$<br>(b)-(a)      | ating Grants and Con<br>Set Acquisiti<br>\$0.04 M<br>\$17.17 M                | tributions<br>ON<br>% Spent                | Refer to Statement of Fin<br>Ca<br>YTD Actual<br>Adopted Budget | ancial Activity<br>Apital Gran<br>\$0.41 M<br>\$3.45 M | ts<br>% Received                       |
| Refer to Statement of Fi<br>Key Investing Activ<br>Amount at:<br>Adopted Budget<br>(\$13.61 M)<br>Refer to Statement of Fi<br>Pro<br>YTD Actual<br>Adopted Budget<br>Refer to Note 6 - Dispos<br>Key Financing Activ<br>Amount at:<br>Adopted Budget<br>\$1.53 M<br>Refer to Statement of Fi<br>Principal | inancial Activity<br>vities<br>tributable<br>YTD<br>Budget<br>(a)<br>(\$1.12 M)<br>inancial Activity<br>Cceeds on s<br>\$0.00 M<br>\$0.12 M<br>al of Assets<br>vities<br>tributable<br>YTD<br>Budget<br>(a)<br>\$0.00 M<br>inancial Activity              | to investin<br>YTD<br>Actual<br>(b)<br>\$0.37 M<br>Sale<br>%<br>(100.0%)<br>to financin<br>YTD<br>Actual<br>(b)<br>(\$0.02 M) | Refer to Note 11 - Opera<br>g activities<br>Var. \$<br>(b)-(a)<br>\$1.49 M<br>Ass<br>YTD Actual<br>Adopted Budget<br>Refer to Note 7 - Capital<br>g activities<br>Var. \$<br>(b)-(a)      | eting Grants and Con<br>et Acquisiti<br>\$0.04 M<br>\$17.17 M<br>Acquisitions | tributions<br>ON<br>% Spent                | Refer to Statement of Fin<br>Ca<br>YTD Actual<br>Adopted Budget | ancial Activity<br>Apital Gran<br>\$0.41 M<br>\$3.45 M | ts<br>% Received                       |
| Refer to Statement of Fi<br>Key Investing Activ<br>Amount at:<br>Adopted Budget<br>(\$13.61 M)<br>Refer to Statement of Fi<br>Pro<br>YTD Actual<br>Adopted Budget<br>Refer to Note 6 - Dispos<br>Key Financing Activ<br>Amount at:<br>Adopted Budget<br>\$1.53 M<br>Refer to Statement of Fi              | inancial Activity<br>vities<br>tributable<br>yrp<br>Budget<br>(a)<br>(\$1.12 M)<br>inancial Activity<br>bceeds on s<br>\$0.00 M<br>\$0.12 M<br>al of Assets<br>vities<br>tributable<br>yrp<br>Budget<br>(a)<br>\$0.00 M<br>inancial Activity<br>Borrowing | to investin<br>YTD<br>Actual<br>(b)<br>\$0.37 M<br>Sale<br>%<br>(100.0%)<br>to financin<br>YTD<br>Actual<br>(b)<br>(\$0.02 M) | Refer to Note 11 - Opera<br>og activities<br>Var. \$<br>(b)-(a)<br>\$1.49 M<br>Actual<br>Adopted Budget<br>Refer to Note 7 - Capital<br>og activities<br>Var. \$<br>(b)-(a)<br>(\$0.02 M) | et Acquisiti<br>\$0.04 M<br>\$17.17 M<br>Acquisitions                         | tributions<br>ON<br>% Spent                | Refer to Statement of Fin<br>Ca<br>YTD Actual<br>Adopted Budget | ancial Activity<br>Apital Gran<br>\$0.41 M<br>\$3.45 M | ts<br>% Received                       |