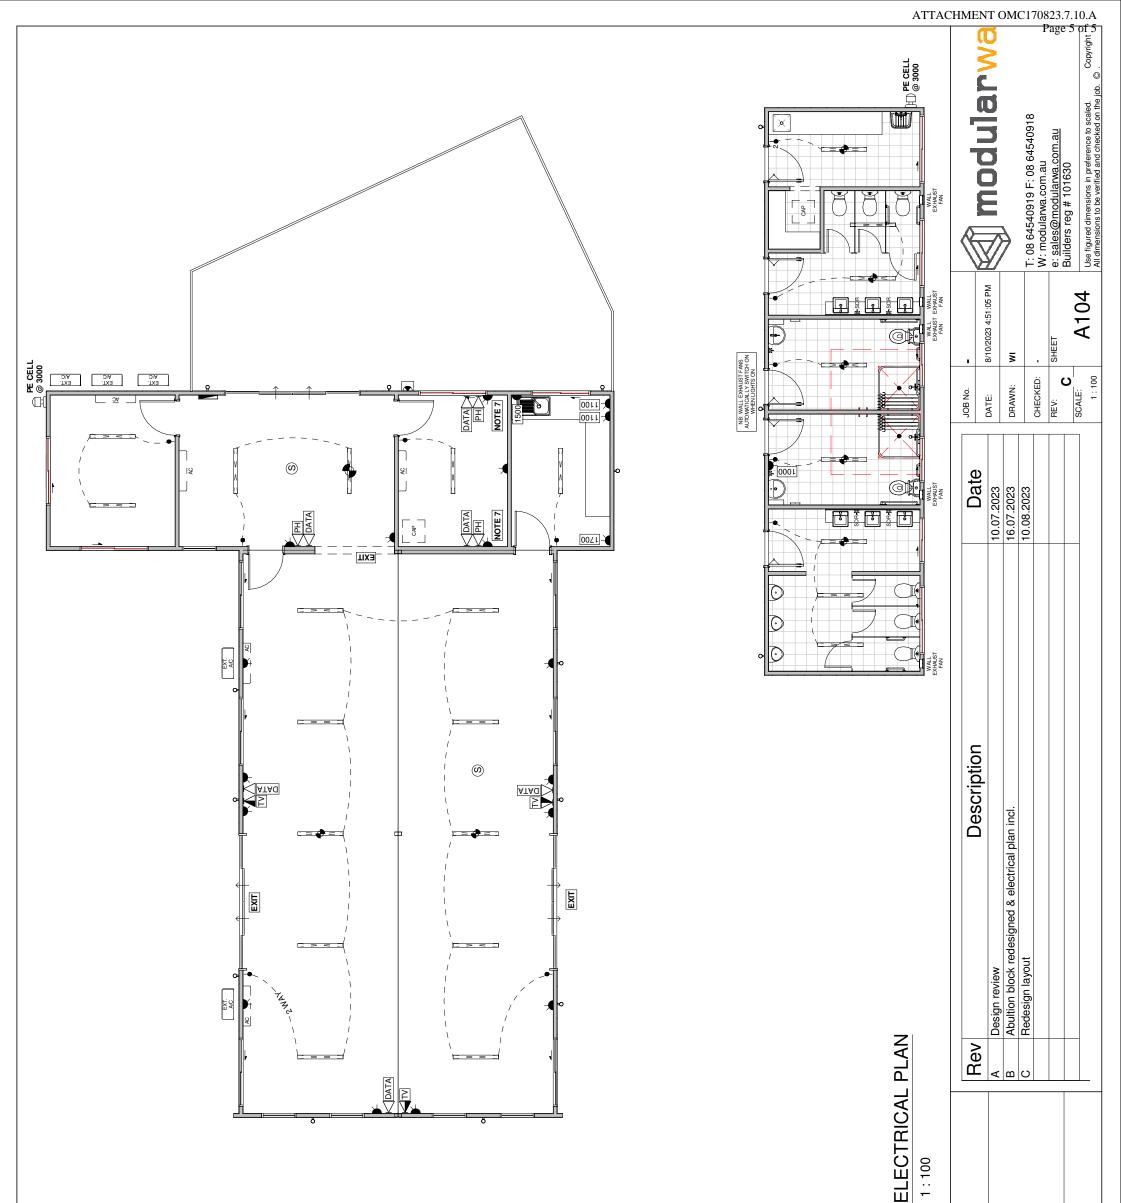

| DHO: FLUSHED DOOR HEIGHT OPENING 2080mm<br>A.F.L<br>EHO: FIII. HEIGHT OPENING |   | 1. WINDOW HEAD HEIGHT TO BE 2143mm A.F.L<br>UNLESS NOTED OTHERWISE. | 2. INSTALL SILL SUPPORT ANGLE TO ALL<br>ALUMINIUM EXTERNAL SLIDING DOORS. REFER TO<br>DETAIL | ABBREVIATION LEGEND<br>HP HOT PLATE | RH RANGEHOOD<br>UBO UNDERBENCH OVEN | -   |      | ĨEC | TRG TOWEL RING<br>SR SHOWER RAIL / ROSE<br>CAP CELING ACCESS PANEL<br>BDM PDOMA | OBS OBSCURE<br>TF TIMBER FRAME<br>AF ALUMINIUM FRAME | WINDOW<br>AWINDOW<br>FIXED WINDOW<br>FIXED WINDOW | ABULTION BLOCK      | RAIN WATER PIPE<br>SI IB-EI OOB VENT |                      | WATER FEED & CAB END<br>LOOATION<br>TO BE CONTINNED<br>TO BE CONTINNED | CLIENT: SHIRE OF LAVERTON |

AIRPORT TERMINAL

LAVERTON WA, 6440

SULLIVAN ROAD

ADDRESS:

HOUSE TYPE:





| AIRPORT TERMINAL |  |
|------------------|--|
| TYPE:            |  |

- HOUSE

LAVERTON WA, 6440

ADDRESS:

SULLIVAN ROAD

A104 -

8. ALL EXTERNAL LIGHTS TO BE SWITCHED BY PE CELL WITH TEST FACILITY IN DISTRIBUTION BOARD

7. ALLOW CABLE ACCESS THROUGH BENCHTOP

SHIRE OF LAVERTON

CLIENT:

3. INTERNAL GENERAL POWER OUTLETS, PHONE & DATA POINTS TO BE 600HT ABOVE FINISHED FLOOR LEVEL UNLESS OTHERWISE NOTED

4. EXTERNAL GENERAL POWER OUTLETS AND EXTERNAL ISO SWITCH TO BE 1200HT ABOVE FINISHED FLOOR LEVEL UNLESS OTHERWISE NOTED

5. EXTERNAL LIGHT FITTINGS TO BE 2400 HT ABOVE FINISHED FLOOR LEVEL - MEASURED TO UNDERSIDE OF FITTING 6. ALL EXHAUST FAN TO BE INTERCONNECTED WITH LIGHT SWITCH

2. ALL LIGHT SWITCHES TO BE 1000HT ABOVE FINISHED FLOOR LEVEL UNLESS OTHERWISE NOTED

| ELE