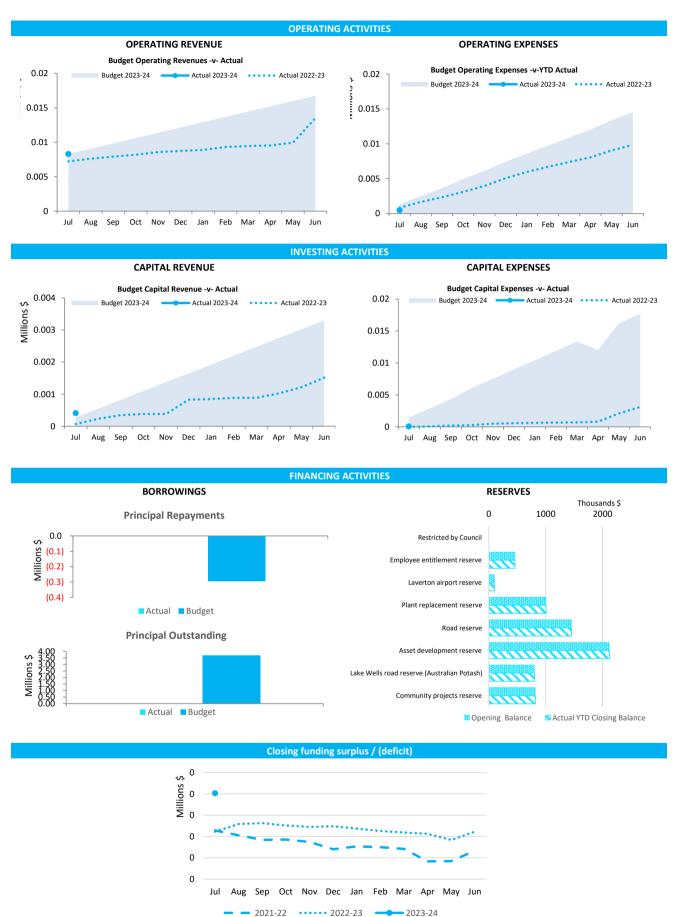

**SUMMARY INFORMATION - GRAPHS** 

### MONTHLY FINANCIAL REPORT FOR THE PERIOD ENDED 31 JULY 2023

This information is to be read in conjunction with the accompanying Financial Statements and Notes.

## **EXECUTIVE SUMMARY**

|                                                                                                                                                                                                                                                                                                           |                                                                                                                                                                                                                                                           | Funding su                                                                                                                    | rplus / (deficit                                                                                                                                                                          | )                                                                             |                                            |                                                                 |                                                        |                                        |
|-----------------------------------------------------------------------------------------------------------------------------------------------------------------------------------------------------------------------------------------------------------------------------------------------------------|-----------------------------------------------------------------------------------------------------------------------------------------------------------------------------------------------------------------------------------------------------------|-------------------------------------------------------------------------------------------------------------------------------|-------------------------------------------------------------------------------------------------------------------------------------------------------------------------------------------|-------------------------------------------------------------------------------|--------------------------------------------|-----------------------------------------------------------------|--------------------------------------------------------|----------------------------------------|
| Opening<br>Closing<br>Refer to Statement of F                                                                                                                                                                                                                                                             |                                                                                                                                                                                                                                                           | Adopted<br>Budget<br>\$10.78 M<br>\$0.00 M                                                                                    | YTD<br>Budget<br>(a)<br>\$10.78 M<br>\$16.68 M                                                                                                                                            | YTD<br>Actual<br>(b)<br>\$11.96 M<br>\$20.13 M                                | Var. \$<br>(b)-(a)<br>\$1.18 M<br>\$3.45 M |                                                                 |                                                        |                                        |
|                                                                                                                                                                                                                                                                                                           | -                                                                                                                                                                                                                                                         |                                                                                                                               |                                                                                                                                                                                           |                                                                               |                                            | ]                                                               |                                                        |                                        |
| Cash and                                                                                                                                                                                                                                                                                                  | cash equiv<br>\$18.22 M                                                                                                                                                                                                                                   | % of total                                                                                                                    |                                                                                                                                                                                           | Payables<br>\$0.20 M                                                          | % Outstanding                              | F                                                               | Receivables<br>\$0.83 M                                | S % Collected                          |
| Unrestricted Cash<br>Restricted Cash                                                                                                                                                                                                                                                                      | \$11.46 M<br>\$6.76 M                                                                                                                                                                                                                                     | 62.9%<br>37.1%                                                                                                                | Trade Payables<br>0 to 30 Days<br>Over 30 Days                                                                                                                                            | \$0.00 M                                                                      | 0.0%<br>100.0%<br>0%                       | Rates Receivable<br>Trade Receivable<br>Over 30 Days            | \$7.87 M<br>\$0.83 M                                   | -8.8%<br>% Outstanding<br>1.7%<br>0.3% |
| Refer to Note 2 - Cash a                                                                                                                                                                                                                                                                                  | nd Financial Asset                                                                                                                                                                                                                                        | s                                                                                                                             | Over 90 Days<br>Refer to Note 5 - Payable                                                                                                                                                 | es                                                                            | 0%                                         | Over 90 Days<br>Refer to Note 3 - Receiva                       | bles                                                   | 0.3%                                   |
| Key Operating Acti                                                                                                                                                                                                                                                                                        | vities                                                                                                                                                                                                                                                    |                                                                                                                               |                                                                                                                                                                                           |                                                                               |                                            |                                                                 |                                                        |                                        |
|                                                                                                                                                                                                                                                                                                           |                                                                                                                                                                                                                                                           | to operatir                                                                                                                   | ng activities                                                                                                                                                                             |                                                                               |                                            |                                                                 |                                                        |                                        |
|                                                                                                                                                                                                                                                                                                           | YTD                                                                                                                                                                                                                                                       | YTD                                                                                                                           | Var. \$                                                                                                                                                                                   |                                                                               |                                            |                                                                 |                                                        |                                        |
| Adopted Budget                                                                                                                                                                                                                                                                                            | Budget<br>(a)                                                                                                                                                                                                                                             | Actual<br>(b)                                                                                                                 | (b)-(a)                                                                                                                                                                                   |                                                                               |                                            |                                                                 |                                                        |                                        |
| \$1.30 M<br>Refer to Statement of Fi                                                                                                                                                                                                                                                                      | \$7.02 M<br>inancial Activity                                                                                                                                                                                                                             | \$7.82 M                                                                                                                      | \$0.80 M                                                                                                                                                                                  |                                                                               |                                            |                                                                 |                                                        |                                        |
| Ra                                                                                                                                                                                                                                                                                                        | ites Reven                                                                                                                                                                                                                                                | ue                                                                                                                            | Grants                                                                                                                                                                                    | and Contrib                                                                   | outions                                    | Fee                                                             | s and Char                                             | ges                                    |
| YTD Actual                                                                                                                                                                                                                                                                                                | \$7.54 M                                                                                                                                                                                                                                                  | % Variance                                                                                                                    | YTD Actual                                                                                                                                                                                | \$0.46 M                                                                      | % Variance                                 | YTD Actual                                                      | \$0.19 M                                               | % Variance                             |
| YTD Budget                                                                                                                                                                                                                                                                                                |                                                                                                                                                                                                                                                           |                                                                                                                               |                                                                                                                                                                                           |                                                                               |                                            |                                                                 | 40.00.00                                               |                                        |
| The budget                                                                                                                                                                                                                                                                                                | \$7.51 M                                                                                                                                                                                                                                                  | 0.4%                                                                                                                          | YTD Budget                                                                                                                                                                                | \$0.32 M                                                                      | 45.1%                                      | YTD Budget                                                      | \$0.22 M                                               | (16.9%)                                |
| Refer to Statement of Fi                                                                                                                                                                                                                                                                                  | ·                                                                                                                                                                                                                                                         | 0.4%                                                                                                                          | YTD Budget<br>Refer to Note 11 - Opera                                                                                                                                                    |                                                                               |                                            | Refer to Statement of Fin                                       | ·                                                      | (16.9%)                                |
|                                                                                                                                                                                                                                                                                                           | inancial Activity                                                                                                                                                                                                                                         | 0.4%                                                                                                                          |                                                                                                                                                                                           |                                                                               |                                            |                                                                 | ·                                                      | (16.9%)                                |
| Refer to Statement of Fi                                                                                                                                                                                                                                                                                  | inancial Activity                                                                                                                                                                                                                                         |                                                                                                                               | Refer to Note 11 - Opera                                                                                                                                                                  |                                                                               |                                            |                                                                 | ·                                                      | (16.9%)                                |
| Refer to Statement of Fi<br>Key Investing Activ<br>Amount at                                                                                                                                                                                                                                              | inancial Activity<br>vities<br>tributable<br>YTD                                                                                                                                                                                                          | to investin<br>YTD                                                                                                            | Refer to Note 11 - Opera                                                                                                                                                                  |                                                                               |                                            |                                                                 | ·                                                      | (16.9%)                                |
| Refer to Statement of Fi                                                                                                                                                                                                                                                                                  | inancial Activity<br>vities<br>tributable                                                                                                                                                                                                                 | to investin                                                                                                                   | Refer to Note 11 - Opera                                                                                                                                                                  |                                                                               |                                            |                                                                 | ·                                                      | (16.9%)                                |
| Refer to Statement of Fi<br>Key Investing Activ<br>Amount at<br>Adopted Budget<br>(\$13.61 M)                                                                                                                                                                                                             | inancial Activity<br>vities<br>tributable<br>YTD<br>Budget<br>(a)<br>(\$1.12 M)                                                                                                                                                                           | to investin<br>YTD<br>Actual                                                                                                  | Refer to Note 11 - Operating activities                                                                                                                                                   |                                                                               |                                            |                                                                 | ·                                                      | (16.9%)                                |
| Refer to Statement of Fi<br>Key Investing Activ<br>Amount at<br>Adopted Budget<br>(\$13.61 M)<br>Refer to Statement of Fi                                                                                                                                                                                 | inancial Activity<br>vities<br>tributable<br>YTD<br>Budget<br>(a)<br>(\$1.12 M)<br>inancial Activity                                                                                                                                                      | to investin<br>YTD<br>Actual<br>(b)<br>\$0.37 M                                                                               | Refer to Note 11 - Opera<br><b>19 activities</b><br>Var. \$<br>(b)-(a)<br>\$1.49 M                                                                                                        | ating Grants and Con                                                          | tributions                                 | Refer to Statement of Fin                                       | ancial Activity                                        |                                        |
| Refer to Statement of Fi<br>Key Investing Activ<br>Amount at<br>Adopted Budget<br>(\$13.61 M)<br>Refer to Statement of Fi                                                                                                                                                                                 | inancial Activity<br>vities<br>tributable<br>YTD<br>Budget<br>(a)<br>(\$1.12 M)<br>inancial Activity<br>preeds on s                                                                                                                                       | to investin<br>YTD<br>Actual<br>(b)<br>\$0.37 M                                                                               | Refer to Note 11 - Opera<br><b>19 activities</b><br>Var. \$<br>(b)-(a)<br>\$1.49 M                                                                                                        | ating Grants and Con                                                          | tributions                                 | Refer to Statement of Fin                                       | ancial Activity                                        |                                        |
| Refer to Statement of Fi<br>Cey Investing Activ<br>Amount att<br>Adopted Budget<br>(\$13.61 M)<br>Refer to Statement of Fi<br>Pro                                                                                                                                                                         | inancial Activity<br>vities<br>tributable<br>YTD<br>Budget<br>(a)<br>(\$1.12 M)<br>inancial Activity                                                                                                                                                      | to investin<br>YTD<br>Actual<br>(b)<br>\$0.37 M                                                                               | Refer to Note 11 - Opera<br>og activities<br>Var. \$<br>(b)-(a)<br>\$1.49 M                                                                                                               | ating Grants and Con                                                          | tributions                                 | Refer to Statement of Fin                                       | ancial Activity                                        | ts                                     |
| Refer to Statement of Fi<br>Key Investing Activ<br>Amount at<br>Adopted Budget<br>(\$13.61 M)<br>Refer to Statement of Fi<br>Pro<br>YTD Actual<br>Adopted Budget                                                                                                                                          | inancial Activity<br>vities<br>tributable<br>yrD<br>Budget<br>(a)<br>(\$1.12 M)<br>inancial Activity<br>bceeds on s<br>\$0.00 M<br>\$0.12 M                                                                                                               | to investin<br>YTD<br>Actual<br>(b)<br>\$0.37 M<br>sale<br>%                                                                  | Refer to Note 11 - Opera<br>ag activities<br>Var. \$<br>(b)-(a)<br>\$1.49 M<br>Ass<br>YTD Actual                                                                                          | ating Grants and Con<br>Set Acquisiti<br>\$0.04 M<br>\$17.17 M                | tributions<br>ON<br>% Spent                | Refer to Statement of Fin                                       | ancial Activity<br>Apital Gran<br>\$0.41 M<br>\$3.45 M | ts<br>% Received                       |
| Refer to Statement of Fi<br>Key Investing Activ<br>Amount at:<br>Adopted Budget<br>(\$13.61 M)<br>Refer to Statement of Fi<br>Pro<br>YTD Actual                                                                                                                                                           | inancial Activity<br>vities<br>tributable<br>YTD<br>Budget<br>(a)<br>(\$1.12 M)<br>inancial Activity<br>Deceeds on s<br>\$0.00 M<br>\$0.12 M<br>al of Assets                                                                                              | to investin<br>YTD<br>Actual<br>(b)<br>\$0.37 M<br>sale<br>%                                                                  | Refer to Note 11 - Opera<br>og activities<br>Var. \$<br>(b)-(a)<br>\$1.49 M<br>Ass<br>YTD Actual<br>Adopted Budget                                                                        | ating Grants and Con<br>Set Acquisiti<br>\$0.04 M<br>\$17.17 M                | tributions<br>ON<br>% Spent                | Refer to Statement of Fin<br>Ca<br>YTD Actual<br>Adopted Budget | ancial Activity<br>Apital Gran<br>\$0.41 M<br>\$3.45 M | ts<br>% Received                       |
| Refer to Statement of Fi<br>Key Investing Activ<br>Amount at<br>Adopted Budget<br>(\$13.61 M)<br>Refer to Statement of Fi<br>Pro<br>YTD Actual<br>Adopted Budget<br>Refer to Note 6 - Dispos                                                                                                              | inancial Activity<br>vities<br>tributable<br>YTD<br>Budget<br>(a)<br>(\$1.12 M)<br>inancial Activity<br>Deceeds on S<br>\$0.00 M<br>\$0.12 M<br>al of Assets<br>vities                                                                                    | to investin<br>YTD<br>Actual<br>(b)<br>\$0.37 M<br>Sale<br>%<br>(100.0%)                                                      | Refer to Note 11 - Opera<br><b>19 activities</b><br>Var. \$<br>(b)-(a)<br>\$1.49 M<br>Ass<br>YTD Actual<br>Adopted Budget<br>Refer to Note 7 - Capital                                    | ating Grants and Con<br>Set Acquisiti<br>\$0.04 M<br>\$17.17 M                | tributions<br>ON<br>% Spent                | Refer to Statement of Fin<br>Ca<br>YTD Actual<br>Adopted Budget | ancial Activity<br>Apital Gran<br>\$0.41 M<br>\$3.45 M | ts<br>% Received                       |
| Refer to Statement of Fi<br>Key Investing Activ<br>Amount at:<br>Adopted Budget<br>(\$13.61 M)<br>Refer to Statement of Fi<br>Pro<br>YTD Actual<br>Adopted Budget<br>Refer to Note 6 - Dispos<br>Key Financing Activ                                                                                      | inancial Activity<br>vities<br>tributable<br>YTD<br>Budget<br>(a)<br>(\$1.12 M)<br>inancial Activity<br>Deceeds on S<br>\$0.00 M<br>\$0.12 M<br>al of Assets<br>vities                                                                                    | to investin<br>YTD<br>Actual<br>(b)<br>\$0.37 M<br>Sale<br>%<br>(100.0%)                                                      | Refer to Note 11 - Operating<br>og activities<br>Var. \$<br>(b)-(a)<br>\$1.49 M<br>Actual<br>Adopted Budget<br>Refer to Note 7 - Capital<br>og activities<br>Var. \$                      | ating Grants and Con<br>Set Acquisiti<br>\$0.04 M<br>\$17.17 M                | tributions<br>ON<br>% Spent                | Refer to Statement of Fin<br>Ca<br>YTD Actual<br>Adopted Budget | ancial Activity<br>Apital Gran<br>\$0.41 M<br>\$3.45 M | ts<br>% Received                       |
| Refer to Statement of Fi<br>Key Investing Activ<br>Amount at<br>Adopted Budget<br>(\$13.61 M)<br>Refer to Statement of Fi<br>Pro<br>YTD Actual<br>Adopted Budget<br>Refer to Note 6 - Dispos<br>Key Financing Activ<br>Amount at                                                                          | inancial Activity<br>vities<br>tributable<br>YTD<br>Budget<br>(a)<br>(\$1.12 M)<br>inancial Activity<br>Deceeds on S<br>\$0.00 M<br>\$0.12 M<br>al of Assets<br>vities<br>tributable<br>YTD<br>Budget<br>(a)<br>\$0.00 M                                  | to investin<br>YTD<br>Actual<br>(b)<br>\$0.37 M<br>sale<br>%<br>(100.0%)<br>to financin<br>YTD                                | Refer to Note 11 - Opera<br>g activities<br>Var. \$<br>(b)-(a)<br>\$1.49 M<br>Ass<br>YTD Actual<br>Adopted Budget<br>Refer to Note 7 - Capital                                            | ating Grants and Con<br>Set Acquisiti<br>\$0.04 M<br>\$17.17 M                | tributions<br>ON<br>% Spent                | Refer to Statement of Fin<br>Ca<br>YTD Actual<br>Adopted Budget | ancial Activity<br>Apital Gran<br>\$0.41 M<br>\$3.45 M | ts<br>% Received                       |
| Refer to Statement of Fi<br>(ey Investing Activ<br>Amount att<br>Adopted Budget<br>(\$13.61 M)<br>Refer to Statement of Fi<br>Pro<br>YTD Actual<br>Adopted Budget<br>Refer to Note 6 - Dispos<br>(ey Financing Activ<br>Amount att<br>Adopted Budget<br>\$1.53 M<br>Refer to Statement of Fi              | inancial Activity<br>vities<br>tributable<br>YTD<br>Budget<br>(a)<br>(\$1.12 M)<br>inancial Activity<br>Deceeds on S<br>\$0.00 M<br>\$0.12 M<br>al of Assets<br>vities<br>tributable<br>YTD<br>Budget<br>(a)<br>\$0.00 M                                  | to investin<br>YTD<br>Actual<br>(b)<br>\$0.37 M<br>Sale<br>%<br>(100.0%)<br>to financin<br>YTD<br>Actual<br>(b)<br>(\$0.02 M) | Refer to Note 11 - Opera<br>g activities<br>Var. \$<br>(b)-(a)<br>\$1.49 M<br>Ass<br>YTD Actual<br>Adopted Budget<br>Refer to Note 7 - Capital<br>g activities<br>Var. \$<br>(b)-(a)      | ating Grants and Con<br>Set Acquisiti<br>\$0.04 M<br>\$17.17 M                | tributions<br>ON<br>% Spent                | Refer to Statement of Fin<br>Ca<br>YTD Actual<br>Adopted Budget | ancial Activity<br>Apital Gran<br>\$0.41 M<br>\$3.45 M | ts<br>% Received                       |
| Refer to Statement of Fi<br>Key Investing Activ<br>Amount at:<br>Adopted Budget<br>(\$13.61 M)<br>Refer to Statement of Fi<br>Pro<br>YTD Actual<br>Adopted Budget<br>Refer to Note 6 - Dispos<br>Key Financing Activ<br>Amount at:<br>Adopted Budget<br>\$1.53 M<br>Refer to Statement of Fi<br>Principal | inancial Activity<br>vities<br>tributable<br>YTD<br>Budget<br>(a)<br>(\$1.12 M)<br>inancial Activity<br>Cceeds on s<br>\$0.00 M<br>\$0.12 M<br>al of Assets<br>vities<br>tributable<br>YTD<br>Budget<br>(a)<br>\$0.00 M<br>inancial Activity              | to investin<br>YTD<br>Actual<br>(b)<br>\$0.37 M<br>Sale<br>%<br>(100.0%)<br>to financin<br>YTD<br>Actual<br>(b)<br>(\$0.02 M) | Refer to Note 11 - Opera<br>g activities<br>Var. \$<br>(b)-(a)<br>\$1.49 M<br>Ass<br>YTD Actual<br>Adopted Budget<br>Refer to Note 7 - Capital<br>g activities<br>Var. \$<br>(b)-(a)      | eting Grants and Con<br>et Acquisiti<br>\$0.04 M<br>\$17.17 M<br>Acquisitions | tributions<br>ON<br>% Spent                | Refer to Statement of Fin<br>Ca<br>YTD Actual<br>Adopted Budget | ancial Activity<br>Apital Gran<br>\$0.41 M<br>\$3.45 M | ts<br>% Received                       |
| Refer to Statement of Fi<br>Key Investing Activ<br>Amount at:<br>Adopted Budget<br>(\$13.61 M)<br>Refer to Statement of Fi<br>Pro<br>YTD Actual<br>Adopted Budget<br>Refer to Note 6 - Dispos<br>Key Financing Activ<br>Amount at:<br>Adopted Budget<br>\$1.53 M<br>Refer to Statement of Fi              | inancial Activity<br>vities<br>tributable<br>yrp<br>Budget<br>(a)<br>(\$1.12 M)<br>inancial Activity<br>bceeds on s<br>\$0.00 M<br>\$0.12 M<br>al of Assets<br>vities<br>tributable<br>yrp<br>Budget<br>(a)<br>\$0.00 M<br>inancial Activity<br>Borrowing | to investin<br>YTD<br>Actual<br>(b)<br>\$0.37 M<br>Sale<br>%<br>(100.0%)<br>to financin<br>YTD<br>Actual<br>(b)<br>(\$0.02 M) | Refer to Note 11 - Opera<br>og activities<br>Var. \$<br>(b)-(a)<br>\$1.49 M<br>Actual<br>Adopted Budget<br>Refer to Note 7 - Capital<br>og activities<br>Var. \$<br>(b)-(a)<br>(\$0.02 M) | et Acquisiti<br>\$0.04 M<br>\$17.17 M<br>Acquisitions                         | tributions<br>ON<br>% Spent                | Refer to Statement of Fin<br>Ca<br>YTD Actual<br>Adopted Budget | ancial Activity<br>Apital Gran<br>\$0.41 M<br>\$3.45 M | ts<br>% Received                       |