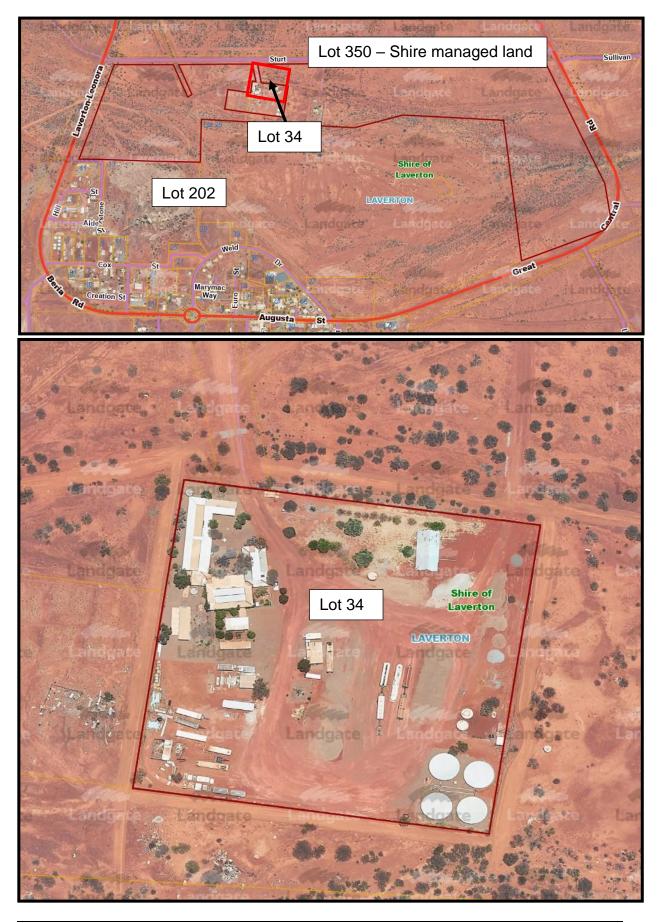

|  |  |
| PREVIOUS MEETING<br>REFERENCE IF APPLICABLE        | Not Applicable                                                                                                                                                                                                         |  |  |

### MATTER FOR CONSIDERATION

Council is to consider an application for a warehouse (machinery and truck storage) on Lot 34.

### ATTACHMENTS

| OMC170823.7.9.A | Elevations for Development |
|-----------------|----------------------------|
| OMC170823.7.9.B | Planning Application       |

### BACKGROUND

Lot 34 is surrounded by land that is managed by the Shire. A location plan and aerial are included as follows.



### STATUTORY IMPLICATIONS

Shire of Laverton Local Planning Scheme No 2 ('the Scheme')

Lot 34 is zoned Rural under the Scheme.

The objectives of the Rural zone are:

- (i) to provide for closer subdivision where a suitable water supply is available to sustain agricultural and horticultural uses;
- (ii) to make provision for retention of the rural landscape and amenity in a manner consistent with the orderly and proper planning of such areas;
- (iii) having regard for the size of the district, the fragile nature of the environment;
- (iv) in many places, and the difficulties faced by the local government in **providing** services away from the town of Laverton, the local government will generally favour the Rural Zone be located close to the town of Laverton, and then only where the en