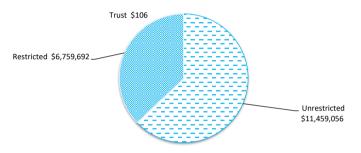

## **EXECUTIVE SUMMARY**

|                                                                                                                                                                                                                                                                                                           |                                                                                                                                                                                                                                                           | Funding su                                                                                                                    | rplus / (deficit                                                                                                                                                                          | )                                                                             |                                            |                                                                 |                                                        |                                        |
|-----------------------------------------------------------------------------------------------------------------------------------------------------------------------------------------------------------------------------------------------------------------------------------------------------------|-----------------------------------------------------------------------------------------------------------------------------------------------------------------------------------------------------------------------------------------------------------|-------------------------------------------------------------------------------------------------------------------------------|-------------------------------------------------------------------------------------------------------------------------------------------------------------------------------------------|-------------------------------------------------------------------------------|--------------------------------------------|-----------------------------------------------------------------|--------------------------------------------------------|----------------------------------------|
| Opening<br>Closing<br>Refer to Statement of F                                                                                                                                                                                                                                                             |                                                                                                                                                                                                                                                           | Adopted<br>Budget<br>\$10.78 M<br>\$0.00 M                                                                                    | YTD<br>Budget<br>(a)<br>\$10.78 M<br>\$16.68 M                                                                                                                                            | YTD<br>Actual<br>(b)<br>\$11.96 M<br>\$20.13 M                                | Var. \$<br>(b)-(a)<br>\$1.18 M<br>\$3.45 M |                                                                 |                                                        |                                        |
|                                                                                                                                                                                                                                                                                                           | -                                                                                                                                                                                                                                                         |                                                                                                                               |                                                                                                                                                                                           |                                                                               |                                            | ]                                                               |                                                        |                                        |
| Cash and                                                                                                                                                                                                                                                                                                  | cash equiv<br>\$18.22 M                                                                                                                                                                                                                                   | % of total                                                                                                                    |                                                                                                                                                                                           | Payables<br>\$0.20 M                                                          | % Outstanding                              | F                                                               | Receivables<br>\$0.83 M                                | S % Collected                          |
| Unrestricted Cash<br>Restricted Cash                                                                                                                                                                                                                                                                      | \$11.46 M<br>\$6.76 M                                                                                                                                                                                                                                     | 62.9%<br>37.1%                                                                                                                | Trade Payables<br>0 to 30 Days<br>Over 30 Days                                                                                                                                            | \$0.00 M                                                                      | 0.0%<br>100.0%<br>0%                       | Rates Receivable<br>Trade Receivable<br>Over 30 Days            | \$7.87 M<br>\$0.83 M                                   | -8.8%<br>% Outstanding<br>1.7%<br>0.3% |
| Refer to Note 2 - Cash a                                                                                                                                                                                                                                                                                  | nd Financial Asset                                                                                                                                                                                                                                        | s                                                                                                                             | Over 90 Days<br>Refer to Note 5 - Payable                                                                                                                                                 | es                                                                            | 0%                                         | Over 90 Days<br>Refer to Note 3 - Receiva                       | bles                                                   | 0.3%                                   |
| Key Operating Acti                                                                                                                                                                                                                                                                                        | vities                                                                                                                                                                                                                                                    |                                                                                                                               |                                                                                                                                                                                           |                                                                               |                                            |                                                                 |                                                        |                                        |
|                                                                                                                                                                                                                                                                                                           |                                                                                                                                                                                                                                                           | to operatir                                                                                                                   | ng activities                                                                                                                                                                             |                                                                               |                                            |                                                                 |                                                        |                                        |
|                                                                                                                                                                                                                                                                                                           | YTD                                                                                                                                                                                                                                                       | YTD                                                                                                                           | Var. \$                                                                                                                                                                                   |                                                                               |                                            |                                                                 |                                                        |                                        |
| Adopted Budget                                                                                                                                                                                                                                                                                            | Budget<br>(a)                                                                                                                                                                                                                                             | Actual<br>(b)                                                                                                                 | (b)-(a)                                                                                                                                                                                   |                                                                               |                                            |                                                                 |                                                        |                                        |
| \$1.30 M<br>Refer to Statement of Fi                                                                                                                                                                                                                                                                      | \$7.02 M<br>inancial Activity                                                                                                                                                                                                                             | \$7.82 M                                                                                                                      | \$0.80 M                                                                                                                                                                                  |                                                                               |                                            |                                                                 |                                                        |                                        |
| Ra                                                                                                                                                                                                                                                                                                        | ites Reven                                                                                                                                                                                                                                                | ue                                                                                                                            | Grants                                                                                                                                                                                    | and Contrib                                                                   | outions                                    | Fee                                                             | s and Char                                             | ges                                    |
| YTD Actual                                                                                                                                                                                                                                                                                                | \$7.54 M                                                                                                                                                                                                                                                  | % Variance                                                                                                                    | YTD Actual                                                                                                                                                                                | \$0.46 M                                                                      | % Variance                                 | YTD Actual                                                      | \$0.19 M                                               | % Variance                             |
| YTD Budget                                                                                                                                                                                                                                                                                                |                                                                                                                                                                                                                                                           |                                                                                                                               |                                                                                                                                                                                           |                                                                               |                                            |                                                                 | 40.00.00                                               |                                        |
| The budget                                                                                                                                                                                                                                                                                                | \$7.51 M                                                                                                                                                                                                                                                  | 0.4%                                                                                                                          | YTD Budget                                                                                                                                                                                | \$0.32 M                                                                      | 45.1%                                      | YTD Budget                                                      | \$0.22 M                                               | (16.9%)                                |
| Refer to Statement of Fi                                                                                                                                                                                                                                                                                  | ·                                                                                                                                                                                                                                                         | 0.4%                                                                                                                          | YTD Budget<br>Refer to Note 11 - Opera                                                                                                                                                    |                                                                               |                                            | Refer to Statement of Fin                                       | ·                                                      | (16.9%)                                |
|                                                                                                                                                                                                                                                                                                           | inancial Activity                                                                                                                                                                                                                                         | 0.4%                                                                                                                          |                                                                                                                                                                                           |                                                                               |                                            |                                                                 | ·                                                      | (16.9%)                                |
| Refer to Statement of Fi                                                                                                                                                                                                                                                                                  | inancial Activity                                                                                                                                                                                                                                         |                                                                                                                               | Refer to Note 11 - Opera                                                                                                                                                                  |                                                                               |                                            |                                                                 | ·                                                      | (16.9%)                                |
| Refer to Statement of Fi<br>Key Investing Activ<br>Amount at                                                                                                                                                                                                                                              | inancial Activity<br>vities<br>tributable<br>YTD                                                                                                                                                                                                          | to investin<br>YTD                                                                                                            | Refer to Note 11 - Opera                                                                                                                                                                  |                                                                               |                                            |                                                                 | ·                                                      | (16.9%)                                |
| Refer to Statement of Fi                                                                                                                                                                                                                                                                                  | inancial Activity<br>vities<br>tributable                                                                                                                                                                                                                 | to investin                                                                                                                   | Refer to Note 11 - Opera                                                                                                                                                                  |                                                                               |                                            |                                                                 | ·                                                      | (16.9%)                                |
| Refer to Statement of Fi<br>Key Investing Activ<br>Amount at<br>Adopted Budget<br>(\$13.61 M)                                                                                                                                                                                                             | inancial Activity<br>vities<br>tributable<br>YTD<br>Budget<br>(a)<br>(\$1.12 M)                                                                                                                                                                           | to investin<br>YTD<br>Actual                                                                                                  | Refer to Note 11 - Operating activities                                                                                                                                                   |                                                                               |                                            |                                                                 | ·                                                      | (16.9%)                                |
| Refer to Statement of Fi<br>Key Investing Activ<br>Amount at<br>Adopted Budget<br>(\$13.61 M)<br>Refer to Statement of Fi                                                                                                                                                                                 | inancial Activity<br>vities<br>tributable<br>YTD<br>Budget<br>(a)<br>(\$1.12 M)<br>inancial Activity                                                                                                                                                      | to investin<br>YTD<br>Actual<br>(b)<br>\$0.37 M                                                                               | Refer to Note 11 - Opera<br><b>19 activities</b><br>Var. \$<br>(b)-(a)<br>\$1.49 M                                                                                                        | ating Grants and Con                                                          | tributions                                 | Refer to Statement of Fin                                       | ancial Activity                                        |                                        |
| Refer to Statement of Fi<br>Key Investing Activ<br>Amount at<br>Adopted Budget<br>(\$13.61 M)<br>Refer to Statement of Fi                                                                                                                                                                                 | inancial Activity<br>vities<br>tributable<br>YTD<br>Budget<br>(a)<br>(\$1.12 M)<br>inancial Activity<br>preeds on s                                                                                                                                       | to investin<br>YTD<br>Actual<br>(b)<br>\$0.37 M                                                                               | Refer to Note 11 - Opera<br><b>19 activities</b><br>Var. \$<br>(b)-(a)<br>\$1.49 M                                                                                                        | ating Grants and Con                                                          | tributions                                 | Refer to Statement of Fin                                       | ancial Activity                                        |                                        |
| Refer to Statement of Fi<br>Cey Investing Activ<br>Amount att<br>Adopted Budget<br>(\$13.61 M)<br>Refer to Statement of Fi<br>Pro                                                                                                                                                                         | inancial Activity<br>vities<br>tributable<br>YTD<br>Budget<br>(a)<br>(\$1.12 M)<br>inancial Activity                                                                                                                                                      | to investin<br>YTD<br>Actual<br>(b)<br>\$0.37 M                                                                               | Refer to Note 11 - Opera<br>og activities<br>Var. \$<br>(b)-(a)<br>\$1.49 M                                                                                                               | ating Grants and Con                                                          | tributions                                 | Refer to Statement of Fin                                       | ancial Activity                                        | ts                                     |
| Refer to Statement of Fi<br>Key Investing Activ<br>Amount at<br>Adopted Budget<br>(\$13.61 M)<br>Refer to Statement of Fi<br>Pro<br>YTD Actual<br>Adopted Budget                                                                                                                                          | inancial Activity<br>vities<br>tributable<br>yrD<br>Budget<br>(a)<br>(\$1.12 M)<br>inancial Activity<br>bceeds on s<br>\$0.00 M<br>\$0.12 M                                                                                                               | to investin<br>YTD<br>Actual<br>(b)<br>\$0.37 M<br>sale<br>%                                                                  | Refer to Note 11 - Opera<br>ag activities<br>Var. \$<br>(b)-(a)<br>\$1.49 M<br>Ass<br>YTD Actual                                                                                          | ating Grants and Con<br>Set Acquisiti<br>\$0.04 M<br>\$17.17 M                | tributions<br>ON<br>% Spent                | Refer to Statement of Fin                                       | ancial Activity<br>Apital Gran<br>\$0.41 M<br>\$3.45 M | ts<br>% Received                       |
| Refer to Statement of Fi<br>Key Investing Activ<br>Amount at:<br>Adopted Budget<br>(\$13.61 M)<br>Refer to Statement of Fi<br>Pro<br>YTD Actual                                                                                                                                                           | inancial Activity<br>vities<br>tributable<br>YTD<br>Budget<br>(a)<br>(\$1.12 M)<br>inancial Activity<br>Deceeds on s<br>\$0.00 M<br>\$0.12 M<br>al of Assets                                                                                              | to investin<br>YTD<br>Actual<br>(b)<br>\$0.37 M<br>sale<br>%                                                                  | Refer to Note 11 - Opera<br>og activities<br>Var. \$<br>(b)-(a)<br>\$1.49 M<br>Ass<br>YTD Actual<br>Adopted Budget                                                                        | ating Grants and Con<br>Set Acquisiti<br>\$0.04 M<br>\$17.17 M                | tributions<br>ON<br>% Spent                | Refer to Statement of Fin<br>Ca<br>YTD Actual<br>Adopted Budget | ancial Activity<br>Apital Gran<br>\$0.41 M<br>\$3.45 M | ts<br>% Received                       |
| Refer to Statement of Fi<br>Key Investing Activ<br>Amount at<br>Adopted Budget<br>(\$13.61 M)<br>Refer to Statement of Fi<br>Pro<br>YTD Actual<br>Adopted Budget<br>Refer to Note 6 - Dispos                                                                                                              | inancial Activity<br>vities<br>tributable<br>YTD<br>Budget<br>(a)<br>(\$1.12 M)<br>inancial Activity<br>Deceeds on S<br>\$0.00 M<br>\$0.12 M<br>al of Assets<br>vities                                                                                    | to investin<br>YTD<br>Actual<br>(b)<br>\$0.37 M<br>Sale<br>%<br>(100.0%)                                                      | Refer to Note 11 - Opera<br><b>19 activities</b><br>Var. \$<br>(b)-(a)<br>\$1.49 M<br>Ass<br>YTD Actual<br>Adopted Budget<br>Refer to Note 7 - Capital                                    | ating Grants and Con<br>Set Acquisiti<br>\$0.04 M<br>\$17.17 M                | tributions<br>ON<br>% Spent                | Refer to Statement of Fin<br>Ca<br>YTD Actual<br>Adopted Budget | ancial Activity<br>Apital Gran<br>\$0.41 M<br>\$3.45 M | ts<br>% Received                       |
| Refer to Statement of Fi<br>Key Investing Activ<br>Amount at:<br>Adopted Budget<br>(\$13.61 M)<br>Refer to Statement of Fi<br>Pro<br>YTD Actual<br>Adopted Budget<br>Refer to Note 6 - Dispos<br>Key Financing Activ                                                                                      | inancial Activity<br>vities<br>tributable<br>YTD<br>Budget<br>(a)<br>(\$1.12 M)<br>inancial Activity<br>Deceeds on S<br>\$0.00 M<br>\$0.12 M<br>al of Assets<br>vities                                                                                    | to investin<br>YTD<br>Actual<br>(b)<br>\$0.37 M<br>Sale<br>%<br>(100.0%)                                                      | Refer to Note 11 - Operating<br>og activities<br>Var. \$<br>(b)-(a)<br>\$1.49 M<br>Actual<br>Adopted Budget<br>Refer to Note 7 - Capital<br>og activities<br>Var. \$                      | ating Grants and Con<br>Set Acquisiti<br>\$0.04 M<br>\$17.17 M                | tributions<br>ON<br>% Spent                | Refer to Statement of Fin<br>Ca<br>YTD Actual<br>Adopted Budget | ancial Activity<br>Apital Gran<br>\$0.41 M<br>\$3.45 M | ts<br>% Received                       |
| Refer to Statement of Fi<br>Key Investing Activ<br>Amount at<br>Adopted Budget<br>(\$13.61 M)<br>Refer to Statement of Fi<br>Pro<br>YTD Actual<br>Adopted Budget<br>Refer to Note 6 - Dispos<br>Key Financing Activ<br>Amount at                                                                          | inancial Activity<br>vities<br>tributable<br>YTD<br>Budget<br>(a)<br>(\$1.12 M)<br>inancial Activity<br>Deceeds on S<br>\$0.00 M<br>\$0.12 M<br>al of Assets<br>vities<br>tributable<br>YTD<br>Budget<br>(a)<br>\$0.00 M                                  | to investin<br>YTD<br>Actual<br>(b)<br>\$0.37 M<br>sale<br>%<br>(100.0%)<br>to financin<br>YTD                                | Refer to Note 11 - Opera<br>g activities<br>Var. \$<br>(b)-(a)<br>\$1.49 M<br>Ass<br>YTD Actual<br>Adopted Budget<br>Refer to Note 7 - Capital                                            | ating Grants and Con<br>Set Acquisiti<br>\$0.04 M<br>\$17.17 M                | tributions<br>ON<br>% Spent                | Refer to Statement of Fin<br>Ca<br>YTD Actual<br>Adopted Budget | ancial Activity<br>Apital Gran<br>\$0.41 M<br>\$3.45 M | ts<br>% Received                       |
| Refer to Statement of Fi<br>(ey Investing Activ<br>Amount att<br>Adopted Budget<br>(\$13.61 M)<br>Refer to Statement of Fi<br>Pro<br>YTD Actual<br>Adopted Budget<br>Refer to Note 6 - Dispos<br>(ey Financing Activ<br>Amount att<br>Adopted Budget<br>\$1.53 M<br>Refer to Statement of Fi              | inancial Activity<br>vities<br>tributable<br>YTD<br>Budget<br>(a)<br>(\$1.12 M)<br>inancial Activity<br>Deceeds on S<br>\$0.00 M<br>\$0.12 M<br>al of Assets<br>vities<br>tributable<br>YTD<br>Budget<br>(a)<br>\$0.00 M                                  | to investin<br>YTD<br>Actual<br>(b)<br>\$0.37 M<br>Sale<br>%<br>(100.0%)<br>to financin<br>YTD<br>Actual<br>(b)<br>(\$0.02 M) | Refer to Note 11 - Opera<br>g activities<br>Var. \$<br>(b)-(a)<br>\$1.49 M<br>Ass<br>YTD Actual<br>Adopted Budget<br>Refer to Note 7 - Capital<br>g activities<br>Var. \$<br>(b)-(a)      | ating Grants and Con<br>Set Acquisiti<br>\$0.04 M<br>\$17.17 M                | tributions<br>ON<br>% Spent                | Refer to Statement of Fin<br>Ca<br>YTD Actual<br>Adopted Budget | ancial Activity<br>Apital Gran<br>\$0.41 M<br>\$3.45 M | ts<br>% Received                       |
| Refer to Statement of Fi<br>Key Investing Activ<br>Amount at:<br>Adopted Budget<br>(\$13.61 M)<br>Refer to Statement of Fi<br>Pro<br>YTD Actual<br>Adopted Budget<br>Refer to Note 6 - Dispos<br>Key Financing Activ<br>Amount at:<br>Adopted Budget<br>\$1.53 M<br>Refer to Statement of Fi<br>Principal | inancial Activity<br>vities<br>tributable<br>YTD<br>Budget<br>(a)<br>(\$1.12 M)<br>inancial Activity<br>Cceeds on s<br>\$0.00 M<br>\$0.12 M<br>al of Assets<br>vities<br>tributable<br>YTD<br>Budget<br>(a)<br>\$0.00 M<br>inancial Activity              | to investin<br>YTD<br>Actual<br>(b)<br>\$0.37 M<br>Sale<br>%<br>(100.0%)<br>to financin<br>YTD<br>Actual<br>(b)<br>(\$0.02 M) | Refer to Note 11 - Opera<br>g activities<br>Var. \$<br>(b)-(a)<br>\$1.49 M<br>Ass<br>YTD Actual<br>Adopted Budget<br>Refer to Note 7 - Capital<br>g activities<br>Var. \$<br>(b)-(a)      | eting Grants and Con<br>et Acquisiti<br>\$0.04 M<br>\$17.17 M<br>Acquisitions | tributions<br>ON<br>% Spent                | Refer to Statement of Fin<br>Ca<br>YTD Actual<br>Adopted Budget | ancial Activity<br>Apital Gran<br>\$0.41 M<br>\$3.45 M | ts<br>% Received                       |
| Refer to Statement of Fi<br>Key Investing Activ<br>Amount at:<br>Adopted Budget<br>(\$13.61 M)<br>Refer to Statement of Fi<br>Pro<br>YTD Actual<br>Adopted Budget<br>Refer to Note 6 - Dispos<br>Key Financing Activ<br>Amount at:<br>Adopted Budget<br>\$1.53 M<br>Refer to Statement of Fi              | inancial Activity<br>vities<br>tributable<br>yrp<br>Budget<br>(a)<br>(\$1.12 M)<br>inancial Activity<br>bceeds on s<br>\$0.00 M<br>\$0.12 M<br>al of Assets<br>vities<br>tributable<br>yrp<br>Budget<br>(a)<br>\$0.00 M<br>inancial Activity<br>Borrowing | to investin<br>YTD<br>Actual<br>(b)<br>\$0.37 M<br>Sale<br>%<br>(100.0%)<br>to financin<br>YTD<br>Actual<br>(b)<br>(\$0.02 M) | Refer to Note 11 - Opera<br>og activities<br>Var. \$<br>(b)-(a)<br>\$1.49 M<br>Actual<br>Adopted Budget<br>Refer to Note 7 - Capital<br>og activities<br>Var. \$<br>(b)-(a)<br>(\$0.02 M) | et Acquisiti<br>\$0.04 M<br>\$17.17 M<br>Acquisitions                         | tributions<br>ON<br>% Spent                | Refer to Statement of Fin<br>Ca<br>YTD Actual<br>Adopted Budget | ancial Activity<br>Apital Gran<br>\$0.41 M<br>\$3.45 M | ts<br>% Received                       |

# STATEMENT OF FINANCIAL POSITION FOR THE PERIOD ENDED 31 JULY 2023

|                               | Supplementary |              |              |
|-------------------------------|---------------|--------------|--------------|
|                               | Information   | 30 June 2023 | 31 July 2023 |
|                               |               | \$           | \$           |
| CURRENT ASSETS                |               |              |              |
| Cash and cash equivalents     | 2             | 18,018,389   | 18,218,748   |
| Trade and other receivables   | 3             | 674,692      | 8,699,713    |
| Inventories                   | 4             | 174,482      | 174,482      |
| TOTAL CURRENT ASSETS          |               | 18,867,563   | 27,092,943   |
| NON-CURRENT ASSETS            |               |              |              |
| Trade and other receivables   |               | 3,719        | 3,719        |
| Other financial assets        |               | 77,804       | 77,804       |
| Property, plant and equipment |               | 14,883,277   | 14,883,277   |
| Infrastructure                |               | 138,828,521  | 138,865,901  |
| TOTAL NON-CURRENT ASSETS      | 5             | 153,793,321  | 153,830,701  |
| TOTAL ASSETS                  |               | 172,660,884  | 180,923,644  |
| CURRENT LIABILITIES           |               |              |              |
| Trade and other payables      | 6             | 170,804      | 201,478      |
| Other liabilities             | 7             | 1,074,677    | 1,074,677    |
| Borrowings                    | 8             | 255,669      | 255,669      |
| Employee related provisions   |               | 418,857      | 418,857      |
| TOTAL CURRENT LIABILITIES     |               | 1,920,007    | 1,950,681    |
| Borrowings                    | 8             | 1,251,372    | 1,251,372    |
| Employee related provisions   |               | 103,397      | 103,397      |
| TOTAL NON-CURRENT LIABILIT    | TIES          | 1,354,769    | 1,354,769    |
| TOTAL LIABILITIES             |               | 3,274,776    | 3,305,450    |
| NET ASSETS                    |               | 169,386,108  | 177,618,194  |
| EQUITY                        |               |              |              |
| Retained surplus              |               | 88,797,806   | 97,006,435   |
| Reserve accounts              | 9             | 6,736,235    | 6,759,692    |
| Revaluation surplus           | -             | 73,852,067   | 73,852,067   |
|                               |               |              |              |