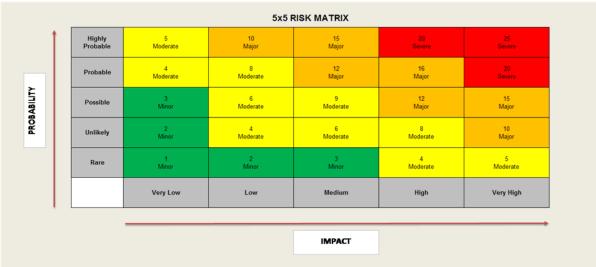

## **RISK MANAGEMENT**

As the Council is meeting its reporting requirements, the risk is considered Low.

|             |                  |                 | 5x5           | RISK MATRIX   |               |               |
|-------------|------------------|-----------------|---------------|---------------|---------------|---------------|
| 1           | Highly<br>Probab | e Moderate      | 10<br>Major   | 15<br>Major   | 20<br>Severe  | 25<br>Severe  |
|             | Probab           | e 4<br>Moderate | 8<br>Moderate | 12<br>Major   | 16<br>Major   | 20<br>Severe  |
| PROBABILITY | Possib           | e 3<br>Minor    | 6<br>Moderate | 9<br>Moderate | 12<br>Major   | 15<br>Major   |
| PROE        | Unlike           | 2<br>Minor      | 4<br>Moderate | 6<br>Moderate | 8<br>Moderate | 10<br>Major   |
|             | Rare             | 1<br>Minor      | 2<br>Minor    | 3<br>Minor    | 4<br>Moderate | 5<br>Moderate |
|             |                  | Very Low        | Low           | Medium        | High          | Very High     |
|             |                  |                 |               |               |               |               |
|             |                  |                 |               | IMPACT        |               |               |
|             |                  |                 |               |               |               |               |