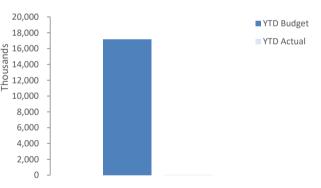

## **EXECUTIVE SUMMARY**

|                                                                                                                                                                                                                                                                                                           |                                                                                                                                                                                                                                                           | Funding su                                                                                                                    | rplus / (deficit                                                                                                                                                                          | )                                                                             |                                            |                                                                 |                                                        |                                        |
|-----------------------------------------------------------------------------------------------------------------------------------------------------------------------------------------------------------------------------------------------------------------------------------------------------------|-----------------------------------------------------------------------------------------------------------------------------------------------------------------------------------------------------------------------------------------------------------|-------------------------------------------------------------------------------------------------------------------------------|-------------------------------------------------------------------------------------------------------------------------------------------------------------------------------------------|-------------------------------------------------------------------------------|--------------------------------------------|-----------------------------------------------------------------|--------------------------------------------------------|----------------------------------------|
| Opening<br>Closing<br>Refer to Statement of F                                                                                                                                                                                                                                                             |                                                                                                                                                                                                                                                           | Adopted<br>Budget<br>\$10.78 M<br>\$0.00 M                                                                                    | YTD<br>Budget<br>(a)<br>\$10.78 M<br>\$16.68 M                                                                                                                                            | YTD<br>Actual<br>(b)<br>\$11.96 M<br>\$20.13 M                                | Var. \$<br>(b)-(a)<br>\$1.18 M<br>\$3.45 M |                                                                 |                                                        |                                        |
|                                                                                                                                                                                                                                                                                                           | -                                                                                                                                                                                                                                                         |                                                                                                                               |                                                                                                                                                                                           |                                                                               |                                            | ]                                                               |                                                        |                                        |
| Cash and                                                                                                                                                                                                                                                                                                  | cash equiv<br>\$18.22 M                                                                                                                                                                                                                                   | % of total                                                                                                                    |                                                                                                                                                                                           | Payables<br>\$0.20 M                                                          | % Outstanding                              | F                                                               | Receivables<br>\$0.83 M                                | S % Collected                          |
| Unrestricted Cash<br>Restricted Cash                                                                                                                                                                                                                                                                      | \$11.46 M<br>\$6.76 M                                                                                                                                                                                                                                     | 62.9%<br>37.1%                                                                                                                | Trade Payables<br>0 to 30 Days<br>Over 30 Days                                                                                                                                            | \$0.00 M                                                                      | 0.0%<br>100.0%<br>0%                       | Rates Receivable<br>Trade Receivable<br>Over 30 Days            | \$7.87 M<br>\$0.83 M                                   | -8.8%<br>% Outstanding<br>1.7%<br>0.3% |
| Refer to Note 2 - Cash a                                                                                                                                                                                                                                                                                  | nd Financial Asset                                                                                                                                                                                                                                        | s                                                                                                                             | Over 90 Days<br>Refer to Note 5 - Payable                                                                                                                                                 | es                                                                            | 0%                                         | Over 90 Days<br>Refer to Note 3 - Receiva                       | bles                                                   | 0.3%                                   |
| Key Operating Acti                                                                                                                                                                                                                                                                                        | vities                                                                                                                                                                                                                                                    |                                                                                                                               |                                                                                                                                                                                           |                                                                               |                                            |                                                                 |                                                        |                                        |
|                                                                                                                                                                                                                                                                                                           |                                                                                                                                                                                                                                                           | to operatir                                                                                                                   | ng activities                                                                                                                                                                             |                                                                               |                                            |                                                                 |                                                        |                                        |
|                                                                                                                                                                                                                                                                                                           | YTD                                                                                                                                                                                                                                                       | YTD                                                                                                                           | Var. \$                                                                                                                                                                                   |                                                                               |                                            |                                                                 |                                                        |                                        |
| Adopted Budget                                                                                                                                                                                                                                                                                            | Budget<br>(a)                                                                                                                                                                                                                                             | Actual<br>(b)                                                                                                                 | (b)-(a)                                                                                                                                                                                   |                                                                               |                                            |                                                                 |                                                        |                                        |
| \$1.30 M<br>Refer to Statement of Fi                                                                                                                                                                                                                                                                      | \$7.02 M<br>inancial Activity                                                                                                                                                                                                                             | \$7.82 M                                                                                                                      | \$0.80 M                                                                                                                                                                                  |                                                                               |                                            |                                                                 |                                                        |                                        |
| Ra                                                                                                                                                                                                                                                                                                        | ites Reven                                                                                                                                                                                                                                                | ue                                                                                                                            | Grants                                                                                                                                                                                    | and Contrib                                                                   | outions                                    | Fee                                                             | s and Char                                             | ges                                    |
| YTD Actual                                                                                                                                                                                                                                                                                                | \$7.54 M                                                                                                                                                                                                                                                  | % Variance                                                                                                                    | YTD Actual                                                                                                                                                                                | \$0.46 M                                                                      | % Variance                                 | YTD Actual                                                      | \$0.19 M                                               | % Variance                             |
| YTD Budget                                                                                                                                                                                                                                                                                                |                                                                                                                                                                                                                                                           |                                                                                                                               |                                                                                                                                                                                           |                                                                               |                                            |                                                                 | 40.00.00                                               |                                        |
| The budget                                                                                                                                                                                                                                                                                                | \$7.51 M                                                                                                                                                                                                                                                  | 0.4%                                                                                                                          | YTD Budget                                                                                                                                                                                | \$0.32 M                                                                      | 45.1%                                      | YTD Budget                                                      | \$0.22 M                                               | (16.9%)                                |
| Refer to Statement of Fi                                                                                                                                                                                                                                                                                  | ·                                                                                                                                                                                                                                                         | 0.4%                                                                                                                          | YTD Budget<br>Refer to Note 11 - Opera                                                                                                                                                    |                                                                               |                                            | Refer to Statement of Fin                                       | ·                                                      | (16.9%)                                |
|                                                                                                                                                                                                                                                                                                           | inancial Activity                                                                                                                                                                                                                                         | 0.4%                                                                                                                          |                                                                                                                                                                                           |                                                                               |                                            |                                                                 | ·                                                      | (16.9%)                                |
| Refer to Statement of Fi                                                                                                                                                                                                                                                                                  | inancial Activity                                                                                                                                                                                                                                         |                                                                                                                               | Refer to Note 11 - Opera                                                                                                                                                                  |                                                                               |                                            |                                                                 | ·                                                      | (16.9%)                                |
| Refer to Statement of Fi<br>Key Investing Activ<br>Amount at                                                                                                                                                                                                                                              | inancial Activity<br>vities<br>tributable<br>YTD                                                                                                                                                                                                          | to investin<br>YTD                                                                                                            | Refer to Note 11 - Opera                                                                                                                                                                  |                                                                               |                                            |                                                                 | ·                                                      | (16.9%)                                |
| Refer to Statement of Fi                                                                                                                                                                                                                                                                                  | inancial Activity<br>vities<br>tributable                                                                                                                                                                                                                 | to investin                                                                                                                   | Refer to Note 11 - Opera                                                                                                                                                                  |                                                                               |                                            |                                                                 | ·                                                      | (16.9%)                                |
| Refer to Statement of Fi<br>Key Investing Activ<br>Amount at<br>Adopted Budget<br>(\$13.61 M)                                                                                                                                                                                                             | inancial Activity<br>vities<br>tributable<br>YTD<br>Budget<br>(a)<br>(\$1.12 M)                                                                                                                                                                           | to investin<br>YTD<br>Actual                                                                                                  | Refer to Note 11 - Operating activities                                                                                                                                                   |                                                                               |                                            |                                                                 | ·                                                      | (16.9%)                                |
| Refer to Statement of Fi<br>Key Investing Activ<br>Amount at<br>Adopted Budget<br>(\$13.61 M)<br>Refer to Statement of Fi                                                                                                                                                                                 | inancial Activity<br>vities<br>tributable<br>YTD<br>Budget<br>(a)<br>(\$1.12 M)<br>inancial Activity                                                                                                                                                      | to investin<br>YTD<br>Actual<br>(b)<br>\$0.37 M                                                                               | Refer to Note 11 - Opera<br><b>19 activities</b><br>Var. \$<br>(b)-(a)<br>\$1.49 M                                                                                                        | ating Grants and Con                                                          | tributions                                 | Refer to Statement of Fin                                       | ancial Activity                                        |                                        |
| Refer to Statement of Fi<br>Key Investing Activ<br>Amount at<br>Adopted Budget<br>(\$13.61 M)<br>Refer to Statement of Fi                                                                                                                                                                                 | inancial Activity<br>vities<br>tributable<br>YTD<br>Budget<br>(a)<br>(\$1.12 M)<br>inancial Activity<br>preeds on s                                                                                                                                       | to investin<br>YTD<br>Actual<br>(b)<br>\$0.37 M                                                                               | Refer to Note 11 - Opera<br><b>19 activities</b><br>Var. \$<br>(b)-(a)<br>\$1.49 M                                                                                                        | ating Grants and Con                                                          | tributions                                 | Refer to Statement of Fin                                       | ancial Activity                                        |                                        |
| Refer to Statement of Fi<br>Cey Investing Activ<br>Amount att<br>Adopted Budget<br>(\$13.61 M)<br>Refer to Statement of Fi<br>Pro                                                                                                                                                                         | inancial Activity<br>vities<br>tributable<br>YTD<br>Budget<br>(a)<br>(\$1.12 M)<br>inancial Activity                                                                                                                                                      | to investin<br>YTD<br>Actual<br>(b)<br>\$0.37 M                                                                               | Refer to Note 11 - Opera<br>og activities<br>Var. \$<br>(b)-(a)<br>\$1.49 M                                                                                                               | ating Grants and Con                                                          | tributions                                 | Refer to Statement of Fin                                       | ancial Activity                                        | ts                                     |
| Refer to Statement of Fi<br>Key Investing Activ<br>Amount at<br>Adopted Budget<br>(\$13.61 M)<br>Refer to Statement of Fi<br>Pro<br>YTD Actual<br>Adopted Budget                                                                                                                                          | inancial Activity<br>vities<br>tributable<br>yrD<br>Budget<br>(a)<br>(\$1.12 M)<br>inancial Activity<br>bceeds on s<br>\$0.00 M<br>\$0.12 M                                                                                                               | to investin<br>YTD<br>Actual<br>(b)<br>\$0.37 M<br>sale<br>%                                                                  | Refer to Note 11 - Opera<br>ag activities<br>Var. \$<br>(b)-(a)<br>\$1.49 M<br>Ass<br>YTD Actual                                                                                          | ating Grants and Con<br>Set Acquisiti<br>\$0.04 M<br>\$17.17 M                | tributions<br>ON<br>% Spent                | Refer to Statement of Fin                                       | ancial Activity<br>Apital Gran<br>\$0.41 M<br>\$3.45 M | ts<br>% Received                       |
| Refer to Statement of Fi<br>Key Investing Activ<br>Amount at:<br>Adopted Budget<br>(\$13.61 M)<br>Refer to Statement of Fi<br>Pro<br>YTD Actual                                                                                                                                                           | inancial Activity<br>vities<br>tributable<br>YTD<br>Budget<br>(a)<br>(\$1.12 M)<br>inancial Activity<br>Deceeds on s<br>\$0.00 M<br>\$0.12 M<br>al of Assets                                                                                              | to investin<br>YTD<br>Actual<br>(b)<br>\$0.37 M<br>sale<br>%                                                                  | Refer to Note 11 - Opera<br>og activities<br>Var. \$<br>(b)-(a)<br>\$1.49 M<br>Ass<br>YTD Actual<br>Adopted Budget                                                                        | ating Grants and Con<br>Set Acquisiti<br>\$0.04 M<br>\$17.17 M                | tributions<br>ON<br>% Spent                | Refer to Statement of Fin<br>Ca<br>YTD Actual<br>Adopted Budget | ancial Activity<br>Apital Gran<br>\$0.41 M<br>\$3.45 M | ts<br>% Received                       |
| Refer to Statement of Fi<br>Key Investing Activ<br>Amount at<br>Adopted Budget<br>(\$13.61 M)<br>Refer to Statement of Fi<br>Pro<br>YTD Actual<br>Adopted Budget<br>Refer to Note 6 - Dispos                                                                                                              | inancial Activity<br>vities<br>tributable<br>YTD<br>Budget<br>(a)<br>(\$1.12 M)<br>inancial Activity<br>Deceeds on S<br>\$0.00 M<br>\$0.12 M<br>al of Assets<br>vities                                                                                    | to investin<br>YTD<br>Actual<br>(b)<br>\$0.37 M<br>Sale<br>%<br>(100.0%)                                                      | Refer to Note 11 - Opera<br><b>19 activities</b><br>Var. \$<br>(b)-(a)<br>\$1.49 M<br>Ass<br>YTD Actual<br>Adopted Budget<br>Refer to Note 7 - Capital                                    | ating Grants and Con<br>Set Acquisiti<br>\$0.04 M<br>\$17.17 M                | tributions<br>ON<br>% Spent                | Refer to Statement of Fin<br>Ca<br>YTD Actual<br>Adopted Budget | ancial Activity<br>Apital Gran<br>\$0.41 M<br>\$3.45 M | ts<br>% Received                       |
| Refer to Statement of Fi<br>Key Investing Activ<br>Amount at:<br>Adopted Budget<br>(\$13.61 M)<br>Refer to Statement of Fi<br>Pro<br>YTD Actual<br>Adopted Budget<br>Refer to Note 6 - Dispos<br>Key Financing Activ                                                                                      | inancial Activity<br>vities<br>tributable<br>YTD<br>Budget<br>(a)<br>(\$1.12 M)<br>inancial Activity<br>Deceeds on S<br>\$0.00 M<br>\$0.12 M<br>al of Assets<br>vities                                                                                    | to investin<br>YTD<br>Actual<br>(b)<br>\$0.37 M<br>Sale<br>%<br>(100.0%)                                                      | Refer to Note 11 - Operating<br>og activities<br>Var. \$<br>(b)-(a)<br>\$1.49 M<br>Actual<br>Adopted Budget<br>Refer to Note 7 - Capital<br>og activities<br>Var. \$                      | ating Grants and Con<br>Set Acquisiti<br>\$0.04 M<br>\$17.17 M                | tributions<br>ON<br>% Spent                | Refer to Statement of Fin<br>Ca<br>YTD Actual<br>Adopted Budget | ancial Activity<br>Apital Gran<br>\$0.41 M<br>\$3.45 M | ts<br>% Received                       |
| Refer to Statement of Fi<br>Key Investing Activ<br>Amount at<br>Adopted Budget<br>(\$13.61 M)<br>Refer to Statement of Fi<br>Pro<br>YTD Actual<br>Adopted Budget<br>Refer to Note 6 - Dispos<br>Key Financing Activ<br>Amount at                                                                          | inancial Activity<br>vities<br>tributable<br>YTD<br>Budget<br>(a)<br>(\$1.12 M)<br>inancial Activity<br>Deceeds on S<br>\$0.00 M<br>\$0.12 M<br>al of Assets<br>vities<br>tributable<br>YTD<br>Budget<br>(a)<br>\$0.00 M                                  | to investin<br>YTD<br>Actual<br>(b)<br>\$0.37 M<br>sale<br>%<br>(100.0%)<br>to financin<br>YTD                                | Refer to Note 11 - Opera<br>g activities<br>Var. \$<br>(b)-(a)<br>\$1.49 M<br>Ass<br>YTD Actual<br>Adopted Budget<br>Refer to Note 7 - Capital                                            | ating Grants and Con<br>Set Acquisiti<br>\$0.04 M<br>\$17.17 M                | tributions<br>ON<br>% Spent                | Refer to Statement of Fin<br>Ca<br>YTD Actual<br>Adopted Budget | ancial Activity<br>Apital Gran<br>\$0.41 M<br>\$3.45 M | ts<br>% Received                       |
| Refer to Statement of Fi<br>(ey Investing Activ<br>Amount att<br>Adopted Budget<br>(\$13.61 M)<br>Refer to Statement of Fi<br>Pro<br>YTD Actual<br>Adopted Budget<br>Refer to Note 6 - Dispos<br>(ey Financing Activ<br>Amount att<br>Adopted Budget<br>\$1.53 M<br>Refer to Statement of Fi              | inancial Activity<br>vities<br>tributable<br>YTD<br>Budget<br>(a)<br>(\$1.12 M)<br>inancial Activity<br>Deceeds on S<br>\$0.00 M<br>\$0.12 M<br>al of Assets<br>vities<br>tributable<br>YTD<br>Budget<br>(a)<br>\$0.00 M                                  | to investin<br>YTD<br>Actual<br>(b)<br>\$0.37 M<br>Sale<br>%<br>(100.0%)<br>to financin<br>YTD<br>Actual<br>(b)<br>(\$0.02 M) | Refer to Note 11 - Opera<br>g activities<br>Var. \$<br>(b)-(a)<br>\$1.49 M<br>Ass<br>YTD Actual<br>Adopted Budget<br>Refer to Note 7 - Capital<br>g activities<br>Var. \$<br>(b)-(a)      | ating Grants and Con<br>Set Acquisiti<br>\$0.04 M<br>\$17.17 M                | tributions<br>ON<br>% Spent                | Refer to Statement of Fin<br>Ca<br>YTD Actual<br>Adopted Budget | ancial Activity<br>Apital Gran<br>\$0.41 M<br>\$3.45 M | ts<br>% Received                       |
| Refer to Statement of Fi<br>Key Investing Activ<br>Amount at:<br>Adopted Budget<br>(\$13.61 M)<br>Refer to Statement of Fi<br>Pro<br>YTD Actual<br>Adopted Budget<br>Refer to Note 6 - Dispos<br>Key Financing Activ<br>Amount at:<br>Adopted Budget<br>\$1.53 M<br>Refer to Statement of Fi<br>Principal | inancial Activity<br>vities<br>tributable<br>YTD<br>Budget<br>(a)<br>(\$1.12 M)<br>inancial Activity<br>Cceeds on s<br>\$0.00 M<br>\$0.12 M<br>al of Assets<br>vities<br>tributable<br>YTD<br>Budget<br>(a)<br>\$0.00 M<br>inancial Activity              | to investin<br>YTD<br>Actual<br>(b)<br>\$0.37 M<br>Sale<br>%<br>(100.0%)<br>to financin<br>YTD<br>Actual<br>(b)<br>(\$0.02 M) | Refer to Note 11 - Opera<br>g activities<br>Var. \$<br>(b)-(a)<br>\$1.49 M<br>Ass<br>YTD Actual<br>Adopted Budget<br>Refer to Note 7 - Capital<br>g activities<br>Var. \$<br>(b)-(a)      | eting Grants and Con<br>et Acquisiti<br>\$0.04 M<br>\$17.17 M<br>Acquisitions | tributions<br>ON<br>% Spent                | Refer to Statement of Fin<br>Ca<br>YTD Actual<br>Adopted Budget | ancial Activity<br>Apital Gran<br>\$0.41 M<br>\$3.45 M | ts<br>% Received                       |
| Refer to Statement of Fi<br>Key Investing Activ<br>Amount at:<br>Adopted Budget<br>(\$13.61 M)<br>Refer to Statement of Fi<br>Pro<br>YTD Actual<br>Adopted Budget<br>Refer to Note 6 - Dispos<br>Key Financing Activ<br>Amount at:<br>Adopted Budget<br>\$1.53 M<br>Refer to Statement of Fi              | inancial Activity<br>vities<br>tributable<br>yrp<br>Budget<br>(a)<br>(\$1.12 M)<br>inancial Activity<br>bceeds on s<br>\$0.00 M<br>\$0.12 M<br>al of Assets<br>vities<br>tributable<br>yrp<br>Budget<br>(a)<br>\$0.00 M<br>inancial Activity<br>Borrowing | to investin<br>YTD<br>Actual<br>(b)<br>\$0.37 M<br>Sale<br>%<br>(100.0%)<br>to financin<br>YTD<br>Actual<br>(b)<br>(\$0.02 M) | Refer to Note 11 - Opera<br>og activities<br>Var. \$<br>(b)-(a)<br>\$1.49 M<br>Actual<br>Adopted Budget<br>Refer to Note 7 - Capital<br>og activities<br>Var. \$<br>(b)-(a)<br>(\$0.02 M) | et Acquisiti<br>\$0.04 M<br>\$17.17 M<br>Acquisitions                         | tributions<br>ON<br>% Spent                | Refer to Statement of Fin<br>Ca<br>YTD Actual<br>Adopted Budget | ancial Activity<br>Apital Gran<br>\$0.41 M<br>\$3.45 M | ts<br>% Received                       |