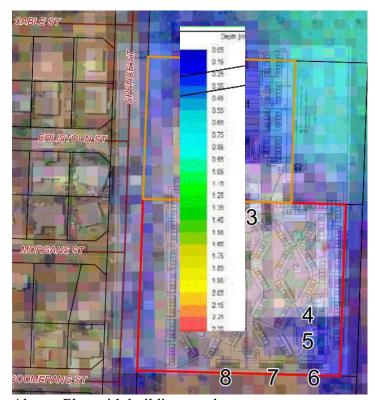

wn site where crossing a floodway is required to access the town.

During a large flood, such as a 1 in 100 AEP event or the 2011 event, the flood ways into town would not be trafficable and would present significant danger to vehicles or pedestrians attempting to cross them, with depths on these roads exceeding 1 m in some cases.

Consideration must still be given to evacuation routes for events larger than 1% AEP. The muster points near Spence Street are in areas that may experience flooding, so they are not recommended.

- D. If the flood hazard and isolation issues are considered acceptable by the Shire, then we recommend the following minimum habitable floor level of:
  - (i) Buildings 1,2,4,5,6 1 m above the natural ground;
  - (ii) Buildings 3, 7, 8 0.5 m above the natural ground.



Above: Plan with building numbers

A site plan with the buildings numbered (consistent with DWER advice) is included as Attachment 2.

TPI has liaised with the applicant who has advised that 'the building envelope on site is already built up probably and average of 300mm above NGL, we then apply minimum 500mm which is achieved as follows: 150 - 200mm concrete donut footing, plus packers, plus 250mm chassis

rails, plus 90mm floor joist and flooring 25mm = app 515mm - 565mm. So we are going to achieve circa 800-900mm above NGL we would say.'

The applicant has also advised that 'we can't achieve Im above NGL, as this will create an unsafe and impractical environment for the operation of the village, with the addition of stairs and then the discrepancy between levels of adjacent buildings