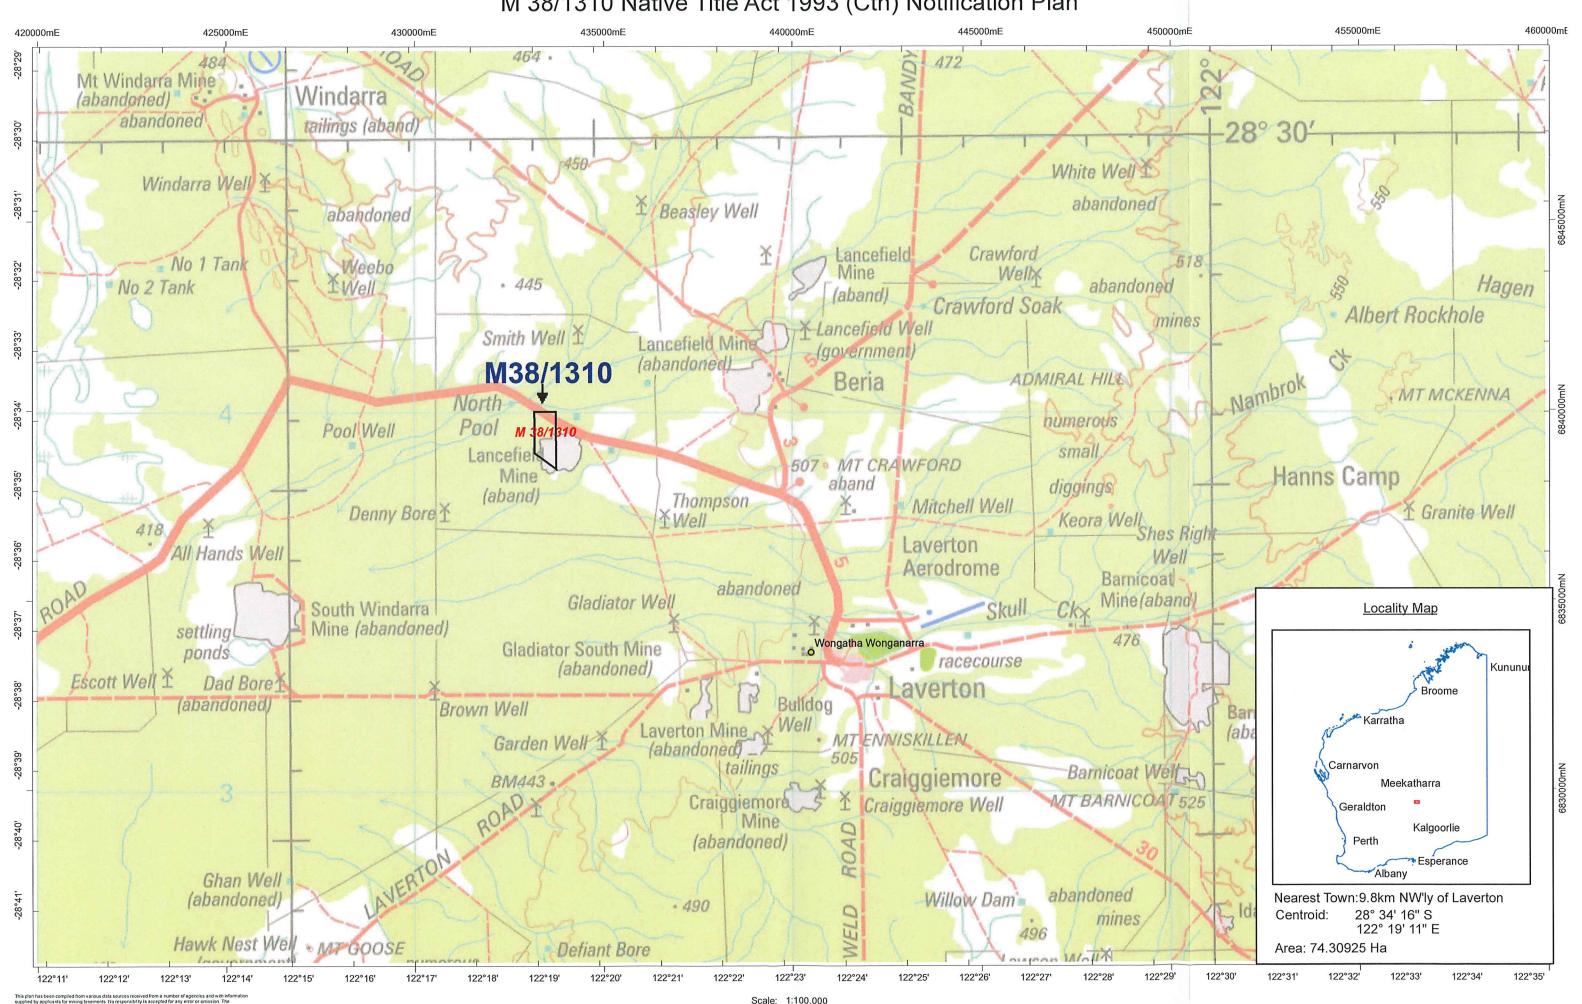

, telephone (08) 9268 7100. The mining tenements may be granted if, by the end of the period of 4 months after the notification day (i.e. 9 December 2023), there is no native title party under section 30 of the *Native Title Act 1993 (Cth)* in relation to the area of the mining tenements.

For further information about the act (including extracts of plans showing the boundaries of the applications), contact the Department of Mines, Industry Regulation and Safety, 100 Plain Street, East Perth WA 6004, or telephone (08) 9222 3518.

### ATTACHMENT OMICIA 1923 J. 2004 AKD13

## M 29/443 Native Title Act 1993 (Cth) Notification Plan







## M 38/1309 Native Title Act 1993 (Cth) Notification Plan



# Government of Western Australia

## M 38/1310 Native Title Act 1993 (Cth) Notification Plan



# 7.10 SUMMARY OF PROJECTS AND MATTERS UNDERTAKEN BY THE COUNCIL

| REPORT TO WHICH         | Ordinary Meeting of the Council, 14 <sup>th</sup>         |  |
|-------------------------|-----------------------------------------------------------|--|
| MEETING/COMMITTEE       | September 2023                                            |  |
| DISCLOSURE OF INTEREST  | The author has no financial interest in the matter        |  |
|                         | presented to the Council                                  |  |
| OWNER/APPLICANT         | Not applicable                                            |  |
| AUTHOR                  | Phil Marshall, Chief Executive Officer                    |  |
| RESPONSIBLE OFFICER     | Phil Marshall, Chief Executive Officer                    |  |
| PR