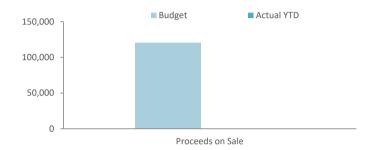

**Proceeds on sale** YTD Actual \$0.00 M (100.0%) **Adopted Budget** \$0.12 M

**Asset Acquisition** YTD Actual \$0.97 M % Spent \$17.17 M (94.4%) **Adopted Budget** Refer to Note 7 - Capital Acquisitions