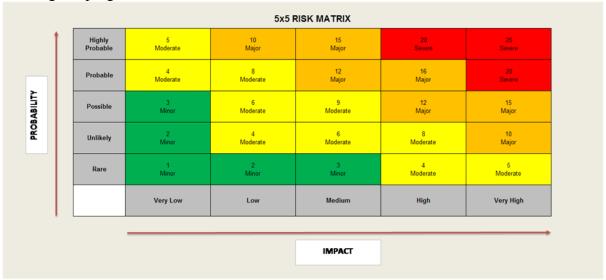

### **RISK MANAGEMENT**

As the Council is meeting its reporting requirements, the risk is considered Low.

|             |                   |               | 5x5 l         | RISK MATRIX   |               |               |
|-------------|-------------------|---------------|---------------|---------------|---------------|---------------|
|             | Highly<br>Probabl | 5<br>Moderate | 10<br>Major   | 15<br>Major   | 20<br>Severe  | 25<br>Severe  |
|             | Probabl           | 4<br>Moderate | 8<br>Moderate | 12<br>Major   | 16<br>Major   | 20<br>Severe  |
| PROBABILITY | Possible          | 3<br>Minor    | 6<br>Moderate | 9<br>Moderate | 12<br>Major   | 15<br>Major   |
| PROF        | Unlikel           | 2<br>Minor    | 4<br>Moderate | 6<br>Moderate | 8<br>Moderate | 10<br>Major   |
|             | Rare              | 1<br>Minor    | 2<br>Minor    | 3<br>Minor    | 4<br>Moderate | 5<br>Moderate |
|             |                   | Very Low      | Low           | Medium        | High          | Very High     |
|             |                   |               |               |               |               |               |
|             |                   |               |               | IMPACT        |               |               |
|             |                   |               |               |               |               |               |