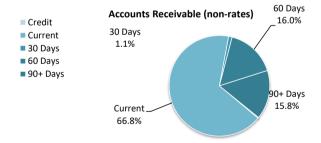

**Receivables** \$0.16 M % Collected Rates Receivable \$3.19 M 55.7% % Outstanding Trade Receivable \$0.16 M Over 30 Days 33.0% Over 90 Days 15.8% Refer to Note 3 - Receivables

# **OPERATING ACTIVITIES** NOTE 3 **RECEIVABLES**

| Receivables - general                 | Credit | Current | 30 Days | 60 Days | 90+ Days | Total   |
|---------------------------------------|--------|---------|---------|---------|----------|---------|
|                                       | \$     | \$      | \$      | \$      | \$       | \$      |
| Receivables - general                 | (148)  | 36,572  | 616     | 8,763   | 8,620    | 54,423  |
| Percentage                            | (0.3%) | 67.2%   | 1.1%    | 16.1%   | 15.8%    |         |
| Balance per trial balance             |        |         |         |         |          |         |
| Sundry receivable                     |        |         |         |         |          | 54,423  |
| GST receivable                        |        |         |         |         |          | 54,200  |
| Accrued Income                        |        |         |         |         |          | 51,810  |
| Trust asset                           |        |         |         |         |          | 0       |
| Total receivables general outstanding |        |         |         |         |          | 160,433 |