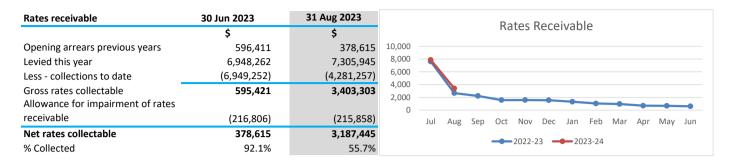

**Receivables** \$0.16 M % Collected Rates Receivable \$3.19 M 55.7% % Outstanding Trade Receivable \$0.16 M Over 30 Days 33.0% Over 90 Days 15.8% Refer to Note 3 - Receivables

## (b) Adjustments to net current assets in the Statement of Financial Activity

| The following current assets and liabilities have been ex   | kcluded                                                     |                   | Last         | Year           |
|-------------------------------------------------------------|-------------------------------------------------------------|-------------------|--------------|----------------|
| from the net current assets used in the Statement of Fi     | nancial                                                     | Adopted<br>Budget | Year         | to             |
| Activity in accordance with Financial Management Regu       | Activity in accordance with Financial Management Regulation |                   | Closing      | Date           |
| 32 to agree to the surplus/(deficit) after imposition of a  | general rates                                               | 30 June 2023      | 30 June 2023 | 31 August 2023 |
|                                                             |                                                             |                   |              |                |
| Adjustments to net current assets                           |                                                             |                   |              |                |
| Less: Reserves - restricted cash                            | 9                                                           | (6,736,235)       | (6,736,235)  | (6,759,692)    |
| Less: Rates receivable                                      |                                                             | (451,700)         | 0            | 0              |
| Less: Payables                                              |                                                             | (433,389)         | 0            | 0              |
| Add: Borrowings                                             | 8                                                           | 294,765           | 255,669      | 231,502        |
| Add: Provisions employee related provisions                 | 10                                                          | 433,389           | 418,857      | 418,857        |
| Add: Contract liabilities                                   | _                                                           | 1,074,677         | 1,074,677    | 1,074,677      |
| Total adjustments to net current assets                     |                                                             | (5,818,493)       | (4,987,032)  | (5,034,656)    |
|                                                             |                                                             |                   |              |                |
| (c) Net current assets used in the Statement of Financial A | Activity                                                    |                   |              |                |
| Current assets                                              |                                                             |                   |              |                |
| Cash and cash equivalents                                   | 2                                                           | 18,018,389        | 18,283,973   | 22,216,998     |
| Rates receivables                                           | 3                                                           | 500,000           | 379,563      | 3,187,445      |
| Receivables                                                 | 3                                                           | 879               | 550,353      | 160,433        |
| Other current assets                                        | 4                                                           | 150,000           | 109,489      | 109,489        |
| Less: Current liabilities                                   |                                                             |                   |              |                |
| Payables                                                    | 5                                                           | (268,105)         | (455,713)    | (147,961)      |
| Borrowings                                                  | 8                                                           | (294,765)         | (255,669)    | (231,502)      |
| Contract liabilities                                        | 10                                                          | (1,074,677)       | (1,074,677)  | (1,074,677)    |
| Provisions                                                  | 10                                                          | (433,389)         | (418,857)    | (418,857)      |
| Less: Total adjustments to net current assets               | 1(b)                                                        | (5,818,493)       | (4,987,032)  | (5,034,656)    |
| Closing funding surplus / (deficit)                         |                                                             | 10,779,839        | 12,131,430   | 18,766,712     |