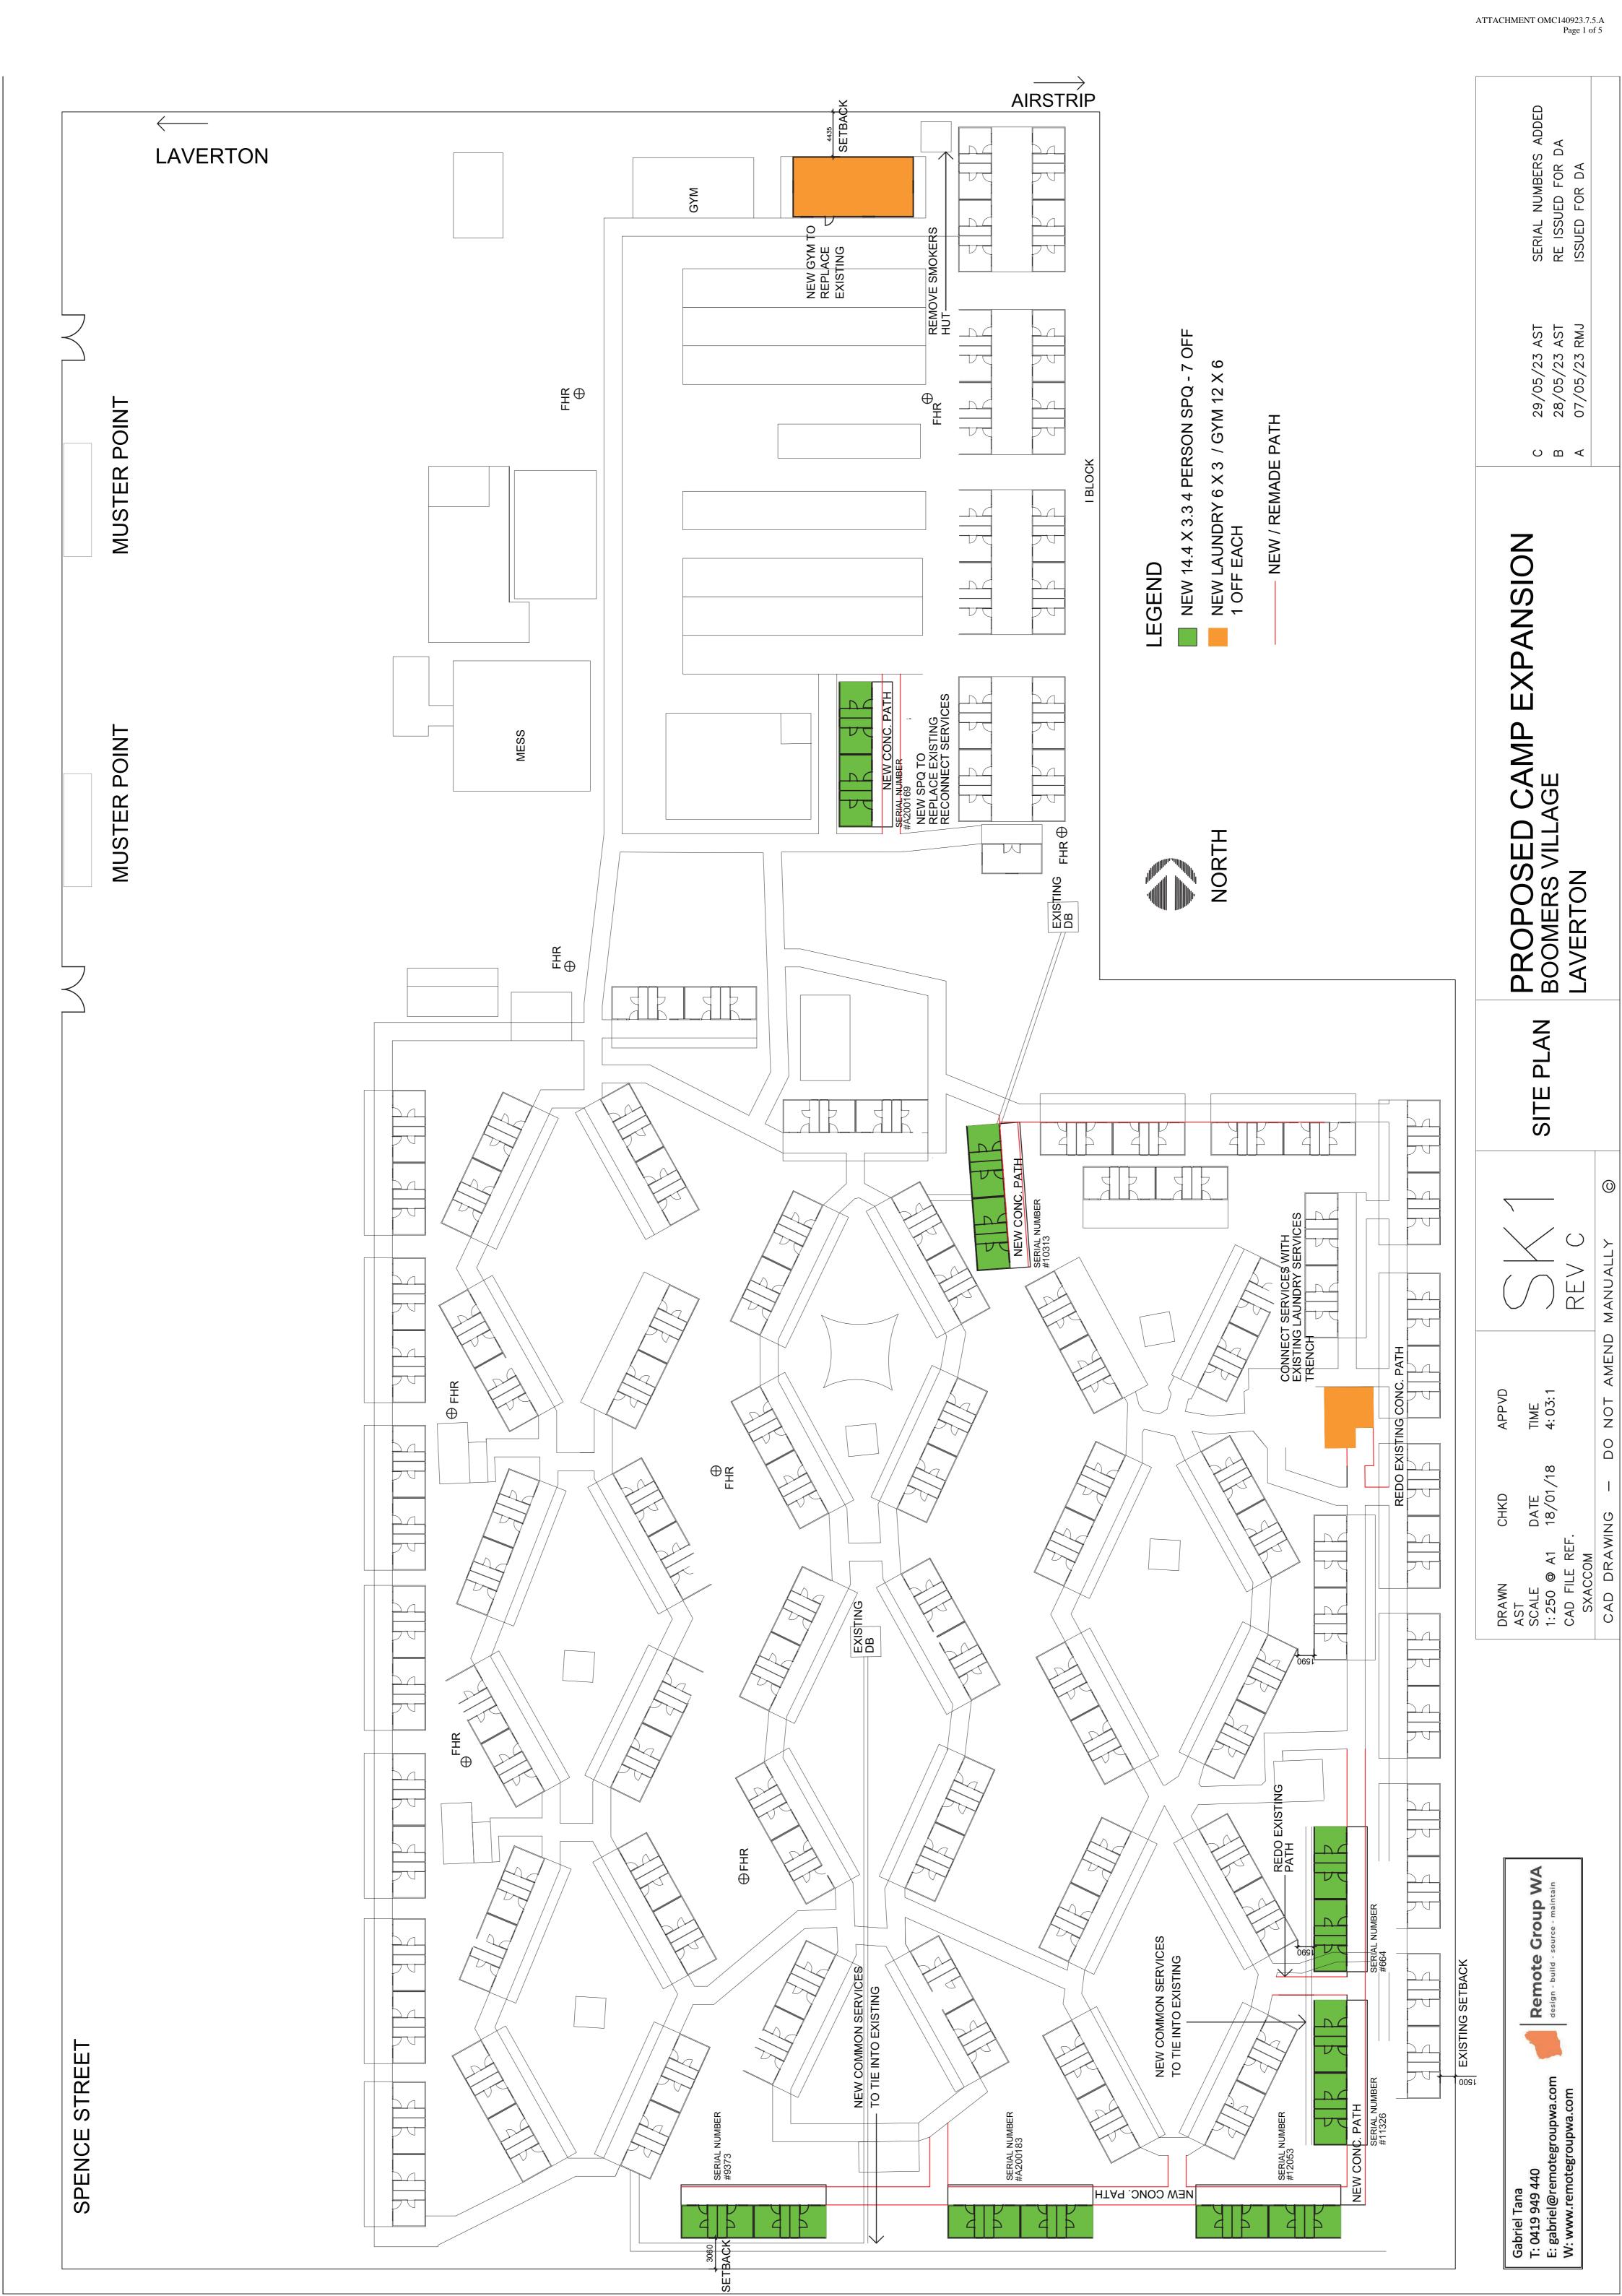

lution and point C be included:

- C. That the Shire of Laverton impose a section 70a addition that:
  - 1. Prior to the issue of the building permit, the proprietor of the land must provide a written consent to the Shire of Laverton in a notification pursuant to section 70a of the Transfer of Land Act 1983 (WA) of the fact the land is within a floodway and that buildings on the land have a finished floor level that may be subject to flooding.
  - 2. As the land is owned by the state, that an agreement be entered into by the state for the use of the land includes provisions that put the operator on notice of the flood risk.
  - 3. This should be in the form of a lease (as opposed to development approval) the state could require the leasee to provide a form of indemnity.

**CARRIED 6/0** 





PLAN - TYPICAL 4 BDR SPQ VERANDAH SCALE 1:100 @A1





100 AND 50 DIA COMMS CONDUITS SEWER PIPE SECTRICAL CONDUITS SEWER PARENTERIAL SECTRICAL CONDUITS SEWER PARENTERIAL SECTRICAL CONDUITS SEPECTRICAL CONDUITS S

DETAIL 1 - COMMON SERVICES TRENCH SCALE 1:20 @A1

TYPICAL S.ENG ANCHOR DETAILS

TYPICAL S.ENG ANCHOR DETAILS



|              |       | DEIAILS  |               |             |                      |
|--------------|-------|----------|---------------|-------------|----------------------|
|              |       |          | ~             |             | @                    |
|              |       |          |               | \<br>\<br>\ | MANUAL               |
| APPVD        | TIME  | 4: 03: 1 |               |             | TO NOT AMFND MANUALY |
| CHKD         | DATE  | 1