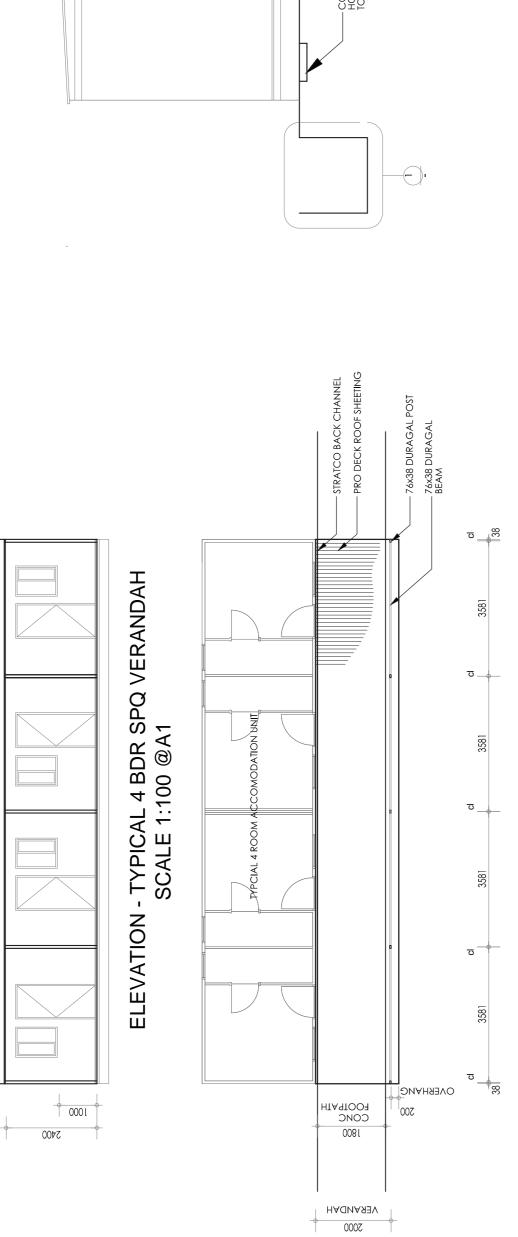

tion and point C be included:

- C. That the Shire of Laverton impose a section 70a addition that:
  - 1. Prior to the issue of the building permit, the proprietor of the land must provide a written consent to the Shire of Laverton in a notification pursuant to section 70a of the Transfer of Land Act 1983 (WA) of the fact the land is within a floodway and that buildings on the land have a finished floor level that may be subject to flooding.
  - 2. As the land is owned by the state, that an agreement be entered into by the state for the use of the land includes provisions that put the operator on notice of the flood risk.
  - 3. This should be in the form of a lease (as opposed to development approval) the state could require the leasee to provide a form of indemnity.

**CARRIED 6/0** 





PLAN - TYPICAL 4 BDR SPQ VERANDAH SCALE 1:100 @A1





100 AND 50 DIA COMMS CONDUITS SEWER PIPE SECTRICAL CONDUITS SEWER PARENTERIAL SECTRICAL CONDUITS SEWER PARENTERIAL SECTRICAL CONDUITS SEPECTRICAL CONDUITS S

DETAIL 1 - COMMON SERVICES TRENCH SCALE 1:20 @A1

TYPICAL S.ENG ANCHOR DETAILS

TYPICAL S.ENG ANCHOR DETAILS



|              |       | DEIAILS  |               |             |                      |
|--------------|-------|----------|---------------|-------------|----------------------|
|              |       |          | ~             |             | @                    |
|              |       |          |               | \<br>\<br>\ | MANUAL               |
| APPVD        | TIME  | 4: 03: 1 |               |             | TO NOT AMFND MANUALY |
| CHKD         | DATE  | 18/