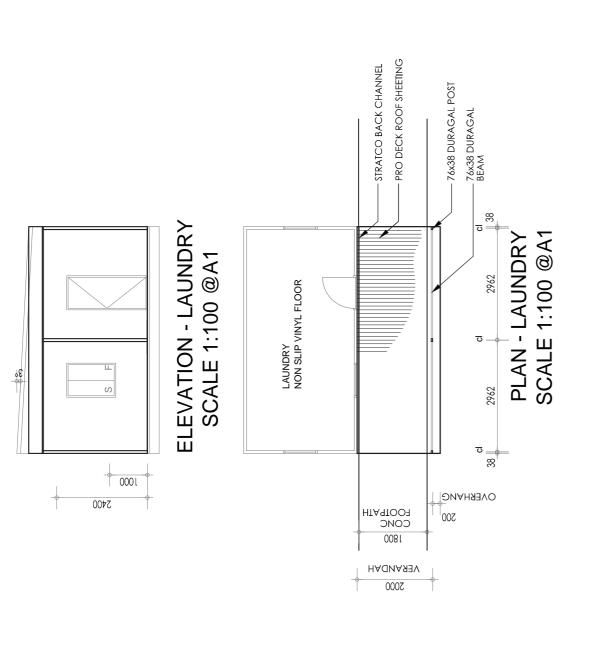

averton impose a section 70a addition that:
  - 1. Prior to the issue of the building permit, the proprietor of the land must provide a written consent to the Shire of Laverton in a notification pursuant to section 70a of the Transfer of Land Act 1983 (WA) of the fact the land is within a floodway and that buildings on the land have a finished floor level that may be subject to flooding.
  - 2. As the land is owned by the state, that an agreement be entered into by the state for the use of the land includes provisions that put the operator on notice of the flood risk.
  - 3. This should be in the form of a lease (as opposed to development approval) the state could require the leasee to provide a form of indemnity.

**CARRIED 6/0** 





PLAN - TYPICAL 4 BDR SPQ VERANDAH SCALE 1:100 @A1





100 AND 50 DIA COMMS CONDUITS SEWER PIPE SECTRICAL CONDUITS SEWER PARENTERIAL SECTRICAL CONDUITS SEWER PARENTERIAL SECTRICAL CONDUITS SEPECTRICAL CONDUITS S

DETAIL 1 - COMMON SERVICES TRENCH SCALE 1:20 @A1

TYPICAL S.ENG ANCHOR DETAILS

TYPICAL S.ENG ANCHOR DETAILS



|              |       | DEIAILS  |               |             |                      |
|--------------|-------|----------|---------------|-------------|----------------------|
|              |       |          | ~             |             | @                    |
|              |       |          |               | \<br>\<br>\ | MANUAL               |
| APPVD        | TIME  | 4: 03: 1 |               |             | TO NOT AMFND MANUALY |
| CHKD         | DATE  | 18/01/18 | L.            |             | I