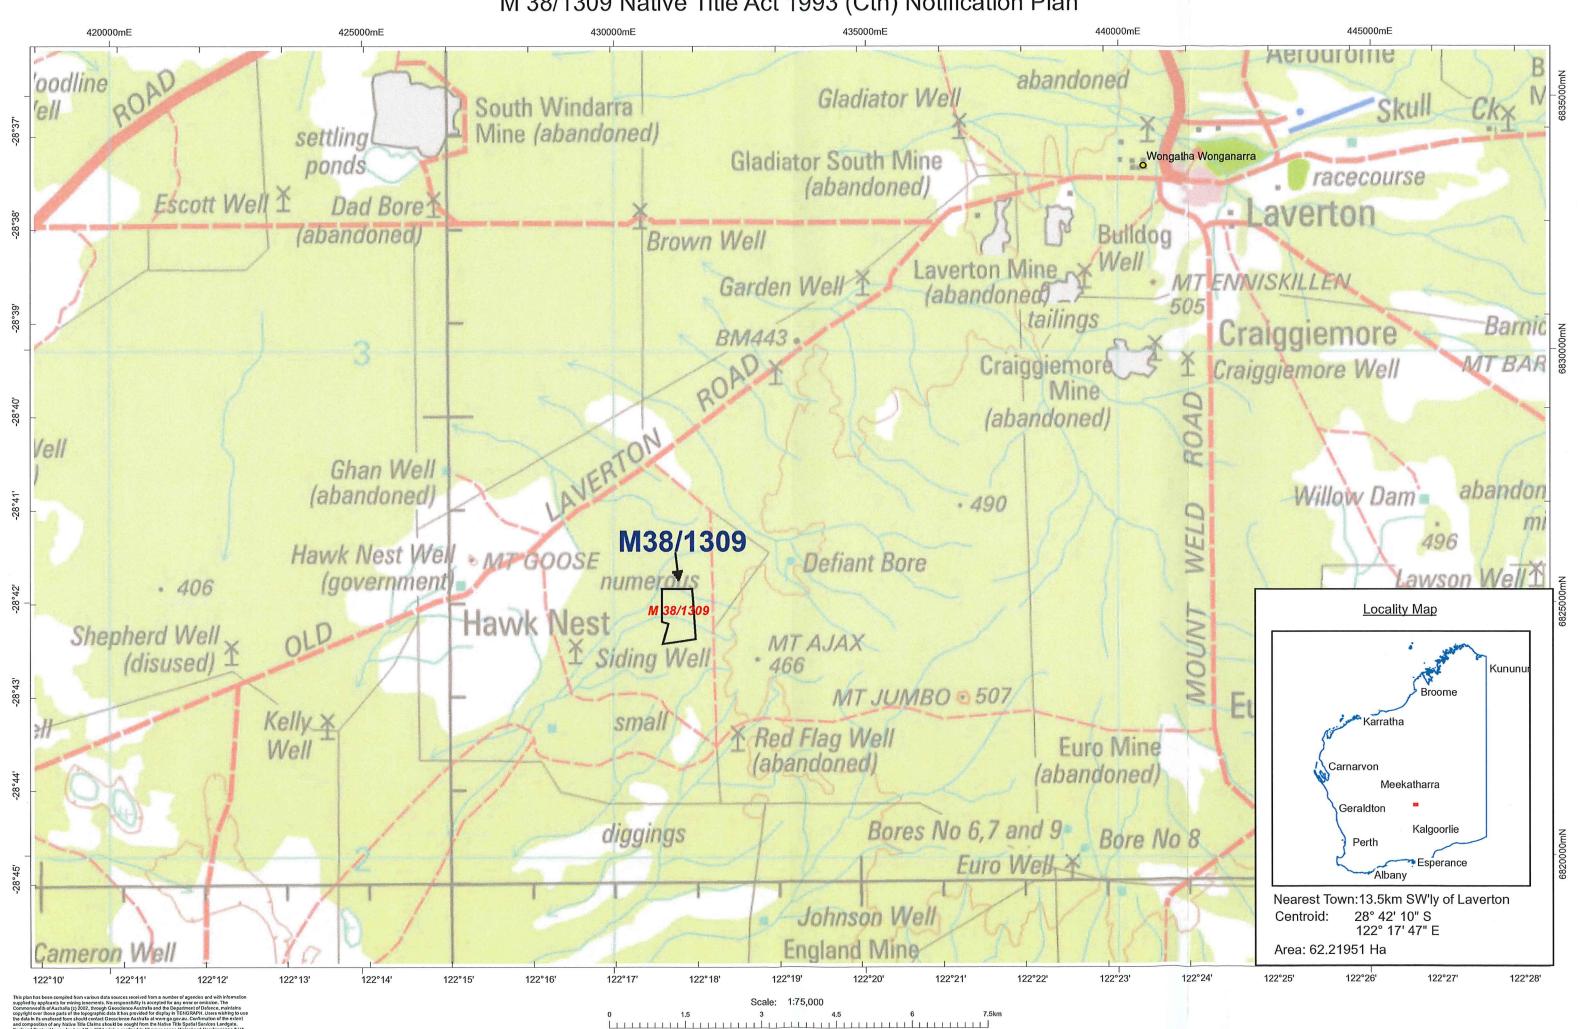

itle party should be directed to the Federal Court of Australia, 1 Victoria Avenue, Perth WA 6000, telephone (08) 9268 7100. The mining tenements may be granted if, by the end of the period of 4 months after the notification day (i.e. 9 December 2023), there is no native title party under section 30 of the *Native Title Act 1993 (Cth)* in relation to the area of the mining tenements.

For further information about the act (including extracts of plans showing the boundaries of the applications), contact the Department of Mines, Industry Regulation and Safety, 100 Plain Street, East Perth WA 6004, or telephone (08) 9222 3518.

### ATTACHMENT OMICIA 1923 J. 2004 AKD13

## M 29/443 Native Title Act 1993 (Cth) Notification Plan







## M 38/1309 Native Title Act 1993 (Cth) Notification Plan



# Government of Western Australia

## M 38/1310 Native Title Act 1993 (Cth) Notification Plan



# 7.10 SUMMARY OF PROJECTS AND MATTERS UNDERTAKEN BY THE COUNCIL

| REPORT TO WHICH         | Ordinary Meeting of the Council, 14 <sup>th</sup>         |  |
|-------------------------|-----------------------------------------------------------|--|
| MEETING/COMMITTEE       | September 2023                                            |  |
| DISCLOSURE OF INTEREST  | The author has no financial interest in the matter        |  |
|                         | presented to the Council                                  |  |
| OWNER/APPLICANT         | Not applicable                                            |  |
| AUTHOR                  | Phil Marshall, Chief Executive Officer                    |