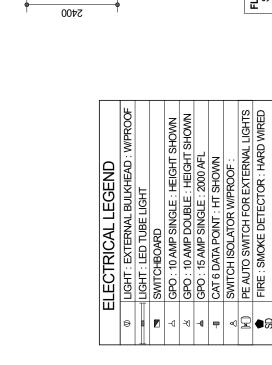

| E S I G N S<br>alupdesigns@bigpond.com                                              | 95/1 4361<br>1 513 771                            |







\*

006

COLORBOND FASCIA

1100

COLORBOND

CYCLONIC STAND OFF SCREENS TO WINDOWS

SURFMIST
SURFMIST
SURFMIST
SURFMIST
SURFMIST
SURFMIST
SINCALUME
BARGE FLASHINGS
CORNER TRIMS
CORNER TRIMS
DEEP OCEAN
WINDOWS
WINDOWS
EXT. DOOR FRAME
EXT. DOOR FRAME
CYCLONIC STAND OFF SCREENS: DEEP OCEAN
EXT. DOOR FRAME
STANDOR SKIN
ALUMIN.
WHITE
VINYL
CEILING

W1...900h x1175w HORIZONTAL SLIDING GLASS WINDOW WITH FLYSCREEN & CYCLONIC STAND OFF SCREENS

COLOUR SCHEDULE

**ELEVATION 2 SCALE 1:100** 

COL - 100SHS 3.0mm COLUMNS TO EACH CORNER BOLTED TO CHASSIS AND A WELD STRAP FIXED OVER ROOF FRAME.

## **ELEVATION 4** SCALE 1:100



## SECTION A-A SCALE 1:100



UNIT 2 ASSET No. ST23\*\*\*

3000

CONDICOND

૾ૺૺૺઌ

EACH UNIT

75x50x3.0 RHS S COLUMNS TO E/

₹300

100 O

0089

0009

D/A

300 ×

₹008

තු

Ž

CYCLONIC STAND OFF SCREENS W1

3000

0009

3000

 $\checkmark$ 

300√

300

300

300∍

300∹

තු

100

300

D/A



↑ TINU ASSET No. ST23\*\*\*

3000

S COND COND

¥008 300

300

300

.00E≥

₹300

100

≶

2

≶

්රු

CHASSIS MECHANICALLY CLEANED (ST2 HAND AND POWER TOOL CLEANED),
PAINTED WITH PILOT QD PRIMER BY JOTUN PAINTS. COLOUR BLACK.
ALL IN ACCORDANCE WITH AS1554.7, AS4100 & AS4600.
GALV. FLOOR JOISTS-C89x41x1.6 @ 400 MAX CTRS
FLOORING-22mm AQUATITE FLOORING TERMITE TREATED
2mm VINYL FLOOR FINISH WITH PVC SKIRTING.
R1.0 SARKING UNDER FLOOR
WALL STRUCTURE

EXTERNAL 100 THICK INSULATED PANEL WITH 0.6MM C/BOND FACING EXTERNALLY. ROOF STRUCTURE

C