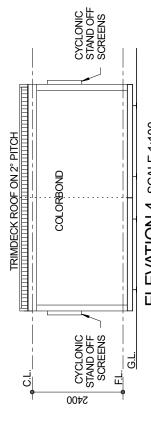

|
|                                                                                                                         | 01.07.21<br>DATE                                                                    |                                                   |
| CLIENT NAME:                                                                                                            | A ISSUED FOR APPROVAL REV DESCRIPTION                                               | FILE NAME :<br>E:Documents\D)2021 ST16x3 LDRY,SKF |
| dillepud                                                                                                                | E S I G N S<br>alupdesigns@bigpond.com                                              | 95/1 4361<br>1 513 771                            |







\*

006

COLORBOND FASCIA

1100

COLORBOND

CYCLONIC STAND OFF SCREENS TO WINDOWS

SURFMIST
SURFMIST
SURFMIST
SURFMIST
SURFMIST
SURFMIST
SINCALUME
BARGE FLASHINGS
CORNER TRIMS
CORNER TRIMS
DEEP OCEAN
WINDOWS
WINDOWS
EXT. DOOR FRAME
EXT. DOOR FRAME
CYCLONIC STAND OFF SCREENS: DEEP OCEAN
EXT. DOOR FRAME
STANDOR SKIN
ALUMIN.
WHITE
VINYL
CEILING

W1...900h x1175w HORIZONTAL SLIDING GLASS WINDOW WITH FLYSCREEN & CYCLONIC STAND OFF SCREENS

COLOUR SCHEDULE

**ELEVATION 2 SCALE 1:100** 

COL - 100SHS 3.0mm COLUMNS TO EACH CORNER BOLTED TO CHASSIS AND A WELD STRAP FIXED OVER ROOF FRAME.

## **ELEVATION 4** SCALE 1:100



## SECTION A-A SCALE 1:100



UNIT 2 ASSET No. ST23\*\*\*

3000

CONDICOND

૾ૺૺૺઌ

EACH UNIT

75x50x3.0 RHS S COLUMNS TO E/

₹300

100 O

0089

0009

D/A

300 ×

₹008

තු

Ž

CY