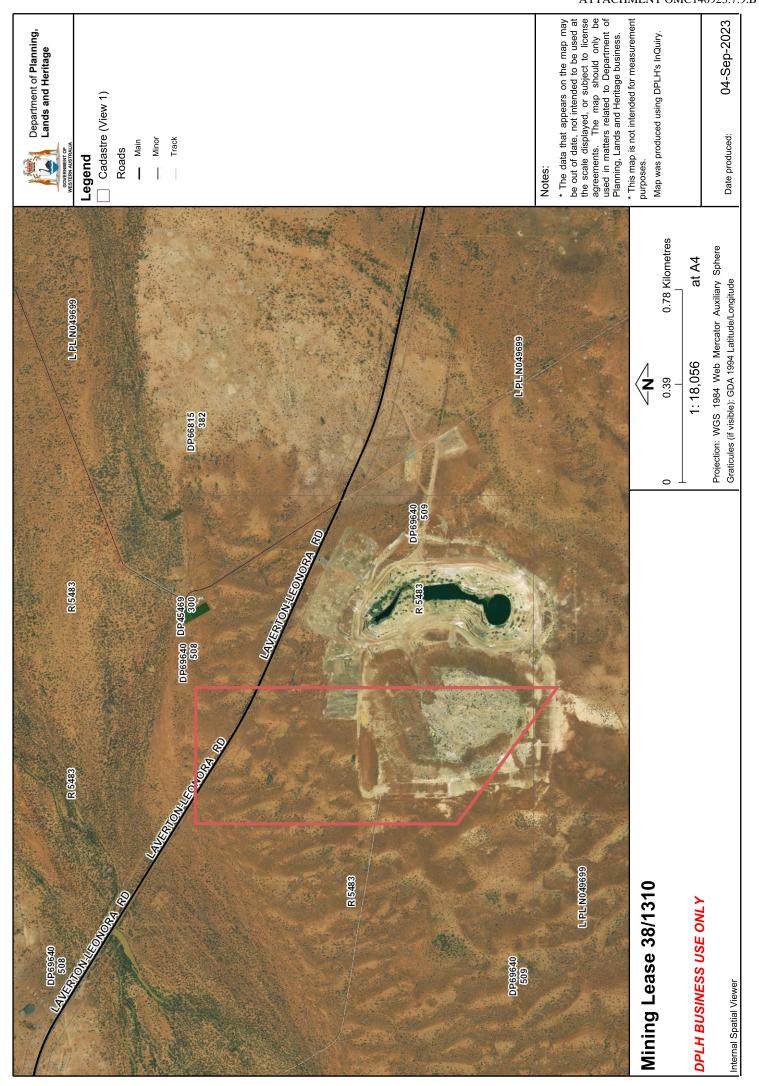

interest in protecting and making comment where appropriate and the final determination will be made by the respective state government departments.

The concern for the council is if there is any impact on the council road network and from examining the documentation, there is no impact upon the council's road network.

The recommendation reflects that there is no impact upon the council's road network, and it is an existing mining area and in reality, the council has no comment.

# RESOLUTION

# PROCEDURAL MOTION/COUNCIL DECISION

MOVED: Cr J Carmody SECONDED: Cr G Buckmaster

That the Council advise the Department of Planning, Lands and Heritage, Land Use Management that they have no comment or objections to Mining lease 38/1310 by Seatommy over Mining Lease 38/1310.

CARRIED 6/0









# Government of Western Australia Department of Mines, Industry Regulation and Safety

Enquiries: Ph (08)9222 3518 Fax (08)9222 3452 S29.expedited@dmirs.wa.gov.au

NATIVE TITLE SERVICES GOLDFIELDS(ARB13) PO BOX 3007 EAST PERTH WA 6004

4 August 2023

Dear Sir/Madam

#### NOTIFICATION PURSUANT TO SECTION 29 OF THE COMMONWEALTH NATIVE TITLE ACT 1993

| No        | Applicant/s                   | NTP/s                                    |
|-----------|-------------------------------|------------------------------------------|
| M 29/443  | DALLA-COSTA, Melville Raymond | Claim(s):<br>- Nyalpa Pirniku WC2019/002 |
| M 38/1309 | HARRIS, Chad Anthony          | Claim(s): - Nyalpa Pirniku WC2019/002    |
| M 38/1310 | SEATOMMY PTY LTD              | Claim(s): - Nyalpa Pirniku WC2019/002    |