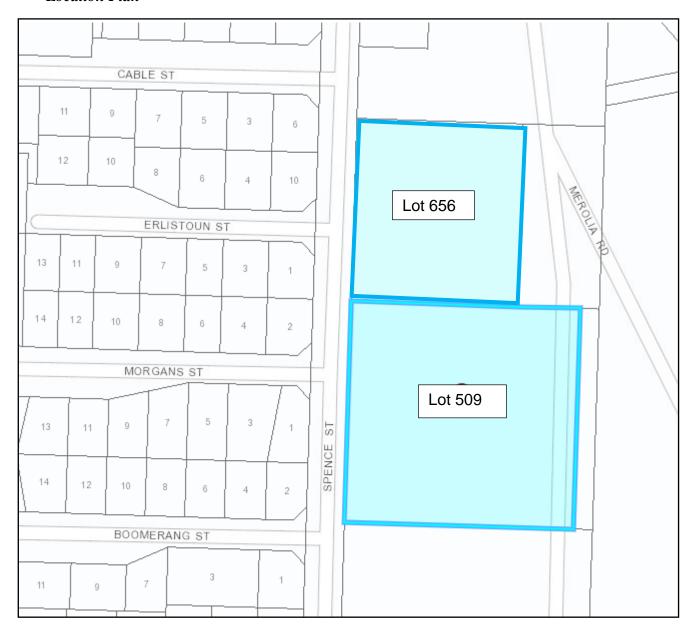

for accommodation, a gymnasium and laundry on Lots 509 and 656 Spence Street, Laverton.

# **ATTACHMENTS**

| OMC140923.7.5.A | Development Plans               |
|-----------------|---------------------------------|
| OMC140923.7.5.B | Site plan with building numbers |

## **BACKGROUND**

# • Existing Development

The lots have been developed with mining workforce accommodation.

# Zoning

The lots are zoned 'Special Use' for the purpose of 'caravan park, minesite accommodation, and such similar <u>or</u> ancillary uses as may be approved by the local government.'

# • Existing Approvals

The Shire issued a Building Permit for 7 accommodation units (28 rooms) on the 6 July 2023. There is a Certificate of Design Compliance for a gymn and laundry dated the 20 June 2023.

# • Location Plan



# • Shire of Laverton Flood Study

A Flood Study was prepared by Worley Parsons Consulting in June 2015. The Study was commissioned as the Shire identified that the town is potentially at risk of flooding from Skull Creek and it's tributaries.

Significant flooding occurred in 2011 and affected a number of properties. Road access to town was prevented by floodwaters. The Flood Study examines catchment hydrology, aerial and ground survey, and includes floodplain mapping.

Lots 509 and 656 are identified as being affected by flooding. Lot 509 is identified as having a 'medium' hazard classification – refer table below.

# SHIRE OF LAVERTON LAVERTON FLOOD STUDY

| Location                                   | Hazard<br>Classification | Comment