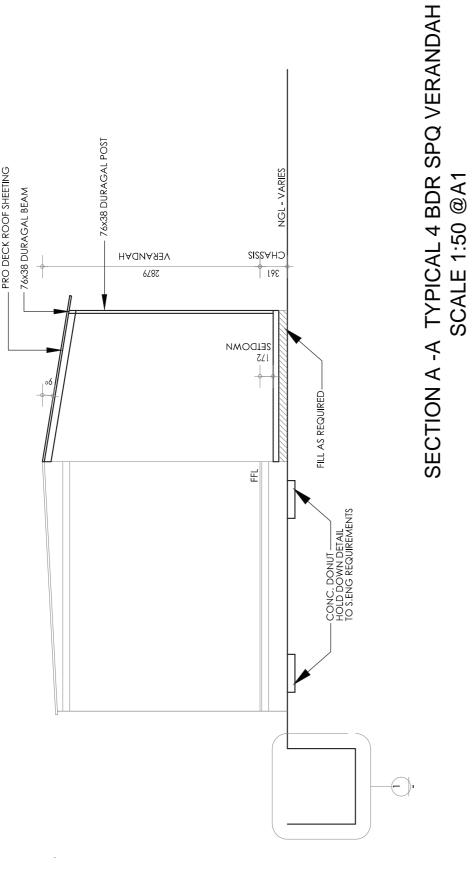

Laverton impose a section 70a addition that:
  - 1. Prior to the issue of the building permit, the proprietor of the land must provide a written consent to the Shire of Laverton in a notification pursuant to section 70a of the Transfer of Land Act 1983 (WA) of the fact the land is within a floodway and that buildings on the land have a finished floor level that may be subject to flooding.
  - 2. As the land is owned by the state, that an agreement be entered into by the state for the use of the land includes provisions that put the operator on notice of the flood risk.
  - 3. This should be in the form of a lease (as opposed to development approval) the state could require the leasee to provide a form of indemnity.

**CARRIED 6/0** 





PLAN - TYPICAL 4 BDR SPQ VERANDAH SCALE 1:100 @A1





100 AND 50 DIA COMMS CONDUITS SEWER PIPE SECTRICAL CONDUITS SEWER PARENTERIAL SECTRICAL CONDUITS SEWER PARENTERIAL SECTRICAL CONDUITS SEPECTRICAL CONDUITS S

DETAIL 1 - COMMON SERVICES TRENCH SCALE 1:20 @A1

TYPICAL S.ENG ANCHOR DETAILS

TYPICAL S.ENG ANCHOR DETAILS



|              |       | DEIAILS  |               |             |                      |
|--------------|-------|----------|---------------|-------------|----------------------|
|              |       |          | ~             |             | @                    |
|              |       |          |               | \<br>\<br>\ | MANUAL               |
| APPVD        | TIME  | 4: 03: 1 |               |             | TO NOT AMFND MANUALY |
| CHKD         | DATE  | 18/01/18 | L.            |             | I