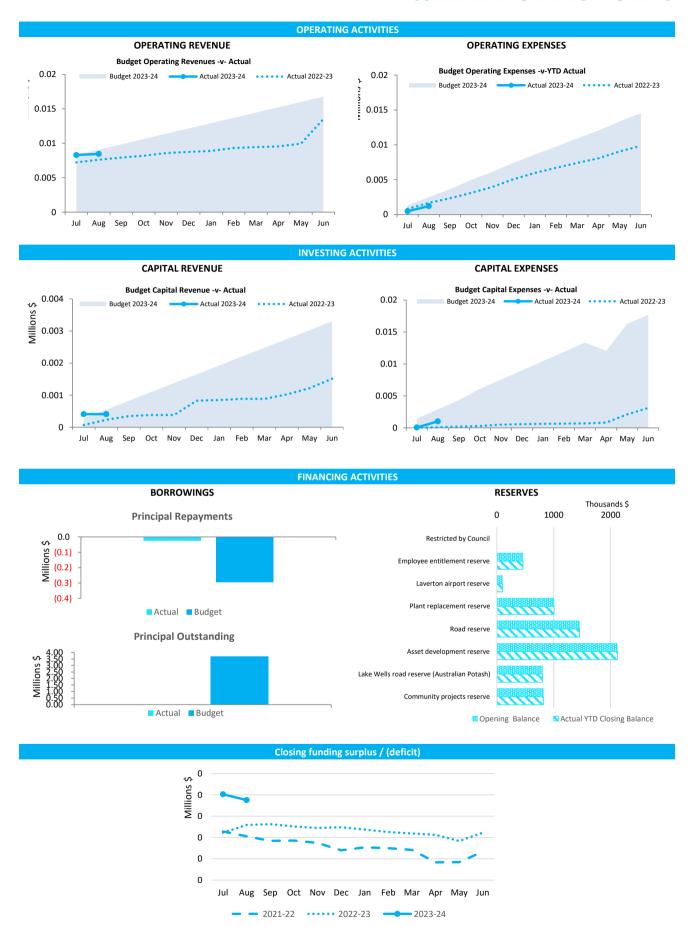

# Funding surplus / (deficit) Components

Funding surplus / (deficit) YTD YTD Adopted Var. \$ Budget Actual Budget (b)-(a) (a) (b) \$10.78 M \$10.78 M \$1.35 M Opening \$12.13 M Closing \$0.00 M \$15.04 M \$18.77 M \$3.73 M Refer to Statement of Financial Activity

### **Key Operating Activities**

**Restricted Cash** 

Amount attributable to operating activities

30.4%

YTD YTD Var. \$ **Adopted Budget Budget** Actual (b)-(a) \$1.30 M \$0.70 M \$6.55 M \$7.24 M Refer to Statement of Financial Activity

**Rates Revenue** \$7.31 M **YTD Actual YTD Budget** \$7.48 M (2.3%)

Refer to Statement of Financial Activity

**Grants and Contributions** 

\$0.69 M % Variance YTD Actual YTD Budget \$0.64 M 8.8%

Refer to Note 11 - Operating Grants and Contributions

**Fees and Charges** 

YTD Actual \$0.26 M YTD Budget \$0.32 M (18.5%)

Refer to Statement of Financial Activity

#### **Key Investing Activities**

Amount attributable to investing activities

YTD YTD Var. S **Adopted Budget** Budget Actual (b)-(a) (a) (b) (\$13.61 M) (\$2.24 M) (\$0.56 M) \$1.68 M Refer to Statement of Financial Activity

**Proceeds on sale** YTD Actual \$0.00 M (100.0%) **Adopted Budget** \$0.12 M

**Asset Acquisition** YTD Actual \$0.97 M % Spent \$17.17 M (94.4%) **Adopted Budget** Refer to Note 7 - Capital Acquisitions

**Capital Grants** \$0.41 M % Received **YTD Actual** \$3.45 M (88.1%) **Adopted Budget** Refer to Note 7 - Capital Acquisitions

### **Key Financing Activities**

Refer to Note 6 - Disposal of Assets

Amount attributable to financing activities

YTD YTD Var. \$ **Adopted Budget Budget Actual** (b)-(a) \$1.53 M (\$0.05 M) (\$0.05 M) \$0.00 M Refer to Statement of Financial Activity

**Borrowings Principal** \$0.02 M repayments \$0.00 M Interest expense Principal due \$0.00 M Refer to Note 8 - Borrowings

**Reserves** Reserves balance \$6.76 M \$0.02 M Interest earned Refer to Note 9 - Cash Reserves

# STATEMENT OF FINANCIAL ACTIVITY FOR THE PERIOD ENDED 31 AUGUST 2023

|                                                               | Ref<br>Note | Adopted Budget | YTD<br>Budget<br>(b) | YTD<br>Actual<br>(c) | Forecast<br>30 June 2024<br>Closing<br>(a)-(b)+(c) | Variance<br>\$<br>(c) - (b) | Variance<br>%<br>((c) -<br>(b))/(b) | Var.           |
|---------------------------------------------------------------|-------------|----------------|----------------------|----------------------|----------------------------------------------------|-----------------------------|-------------------------------------|----------------|
|                                                               |             | \$             | \$                   | \$                   | \$                                                 | \$                          | %                                   |                |
| Opening funding surplus / (deficit)                           | 1(c)        | 10,779,839     | 10,779,839           | 12,131,430           | 12,131,430                                         | 1,351,591                   | 12.54%                              | <b>A</b>       |
| Revenue from operating activities                             |             |                |                      |                      |                                                    |                             |                                     |                |
| Rates                                                         |             | 7,163,352      | 7,477,534            | 7,305,945            | 6,991,763                                          | (171,589)                   | (2.29%)                             |                |
| Grants, subsidies and contributions                           | 11          | 3,816,860      | 636,132              | 692,353              | 3,873,081                                          | 56,221                      | 8.84%                               |                |
| Fees and charges                                              |             | 1,276,723      | 318,871              | 259,893              | 1,217,745                                          | (58,978)                    | (18.50%)                            | $\blacksquare$ |
| Interest earnings                                             |             | 640,012        | 106,666              | 68,669               | 602,015                                            | (37,997)                    | (35.62%)                            | $\blacksquare$ |
| Other revenue                                                 |             | 170,417        | 28,392               | 127,476              | 269,501                                            | 99,084                      | 348.99%                             | <b>A</b>       |
| Profit on disposal of assets                                  | 6           | 0              | 0                    | 0                    | 0                                                  | 0                           | 0.00%                               |                |
| ·                                                             |             | 13,067,364     | 8,567,595            | 8,454,336            | 12,954,105                                         | (113,259)                   | (1.32%)                             |                |
| Expenditure from operating activities                         |             | , ,            | , ,                  | , ,                  |                                                    |                             |                                     |                |
| Employee costs                                                |             | (4,126,900)    | (678,878)            | (565,189)            | (4,013,211)                                        | 113,689                     | 16.75%                              | <b>A</b>       |
| Materials and contracts                                       |             | (6,840,901)    | (994,556)            | (383,396)            |                                                    | 611,160                     | 61.45%                              | <b>A</b>       |
| Utility charges                                               |             | (385,066)      | (64,110)             | (45,043)             |                                                    | 19,067                      | 29.74%                              | <b>A</b>       |
| Depreciation on non-current assets                            |             | (2,378,991)    | (396,448)            | 0                    |                                                    | 396,448                     | 100.00%                             | <b>A</b>       |
| Finance costs                                                 |             | (82,657)       | (13,774)             | (6,983)              |                                                    | 6,791                       | 49.30%                              |                |
| Insurance expenses                                            |             | (335,754)      | (126,067)            | (80,324)             |                                                    | 45,743                      | 36.28%                              | <b>A</b>       |
| Other expenditure                                             |             | 0              | (145,012)            | (132,413)            | 12,599                                             | 12,599                      | 8.69%                               |                |
| Loss on disposal of assets                                    | 6           | (89,000)       | (14,832)             | 0                    | (74,168)                                           | 14,832                      | 100.00%                             |                |
| 2000 011 010 000 011 000 000                                  | Ü           | (14,239,269)   | (2,433,677)          |                      | (13,018,940)                                       | 1,220,329                   | (50.14%)                            |                |
|                                                               |             | (14,233,203)   | (2,433,077)          | (1,213,340)          | (13,010,340)                                       | 1,220,323                   | (30.1470)                           |                |
| Non-cash amounts excluded from operating activities           | 1(a)        | 2,467,991      | 411,280              | 0                    | 2,056,711                                          | (411,280)                   | (100.00%)                           | •              |
| Amount attributable to operating activities                   |             | 1,296,086      | 6,545,198            | 7,240,988            | 1,991,876                                          | 695,790                     | 10.63%                              |                |
| Investing activities                                          |             |                |                      |                      |                                                    |                             |                                     |                |
| Proceeds from capital grants                                  | 12          | 3,445,152      | 574,188              | 409,252              | 3,280,216                                          | (164,936)                   | (28.73%)                            | •              |
| Proceeds from disposal of assets                              | 6           | 120,000        | 0                    | . 0                  | 120,000                                            | 0                           | 0.00%                               |                |
| Payments for property, plant and equipment and infrastructure | 7           | (17,173,500)   | (2,812,236)          | (967.335)            | (15,328,599)                                       | 1,844,901                   | 65.60%                              | <b>A</b>       |
| 7, 1 1, 1, 1, 1, 1, 1, 1, 1, 1, 1, 1, 1, 1,                   |             | (13,608,348)   | (2,238,048)          |                      | (11,928,383)                                       | 1,679,965                   | (75.06%)                            |                |
| Financing Activities                                          |             |                |                      |                      |                                                    |                             |                                     |                |
| Proceeds from new debentures                                  | 8           | 2,500,000      | 0                    | 0                    | 2,500,000                                          | 0                           | 0.00%                               |                |
| Transfer from reserves                                        | 9           | 800,000        | 0                    | 0                    |                                                    | 0                           | 0.00%                               |                |
| Repayment of debentures                                       | 8           | (294,765)      | (24,167)             | (24,167)             | ,                                                  | 0                           | 0.00%                               |                |
| Transfer to reserves                                          | 9           | (1,472,812)    | (23,457)             | (23,457)             |                                                    | 0                           | 0.00%                               |                |
| Amount attributable to financing activities                   | ,           | 1,532,423      | (47,624)             | (47,624)             | 1,532,423                                          | 0                           | 0.00%                               |                |
| Closing funding surplus / (deficit)                           | 1/2         | 0              | 15 020 265           | 10 766 711           | 2 727 247                                          | 2 727 246                   | (24.70%)                            |                |
| Closing running surplus / (deficit)                           | 1(c)        | U              | 15,039,365           | 18,766,711           | 3,727,347                                          | 3,727,346                   | (24.78%)                            | _              |