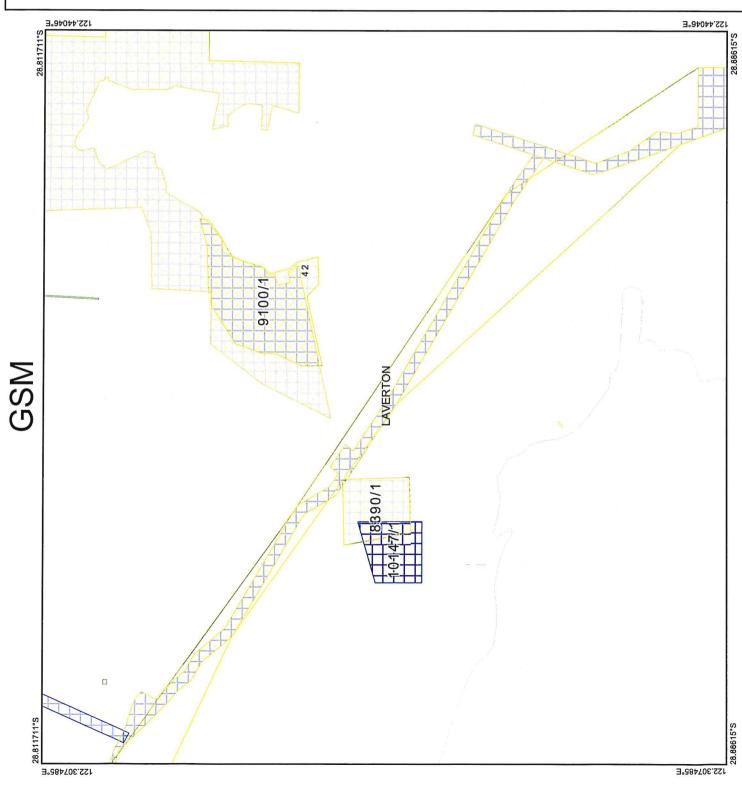

the documentation, there is no impact upon the council's road network.

The recommendation reflects that there is no impact upon the councils road network and it is an existing mining area.

Cr Rex Weldon has also requested further information regarding whether a project on this scale would create a dust hazards for humans located outside the footprint area.

### RESOLUTION

### PROCEDURAL MOTION/COUNCIL DECISION

MOVED: Cr J Carmody SECONDED: Cr G Buckmaster

That the Council advise the Department of Mines, Industry, Regulation and Safety that they have no objections to the Application to Clear Native Vegetation by GSM Limited under Permit CPS 10147/1. Council would appreciate information regarding dust control measures within the construction area of the solar farm.

**CARRIED 6/0** 





### 7.7 LAVERTON AIRPORT STRATEGIC AIRPORT ASSETS AND FINANCIAL MANAGEMENT FRAMEWORK

| REPORT TO WHICH         | Ordinary Meeting of the Council, 14 <sup>th</sup>  |
|-------------------------|----------------------------------------------------|
| MEETING/COMMITTEE       | September 2023                                     |
| DISCLOSURE OF INTEREST  | The author has no financial interest in the matter |
|                         | presented to the Council                           |
| OWNER/APPLICANT         | Not applicable                                     |
| AUTHOR                  | Phil Marshall, Chief Executive Officer             |
| RESPONSIBLE OFFICER     | Phil Marshall, Chief Executive Officer             |
| PREVIOUS MEETING        | The Council last considered the fram