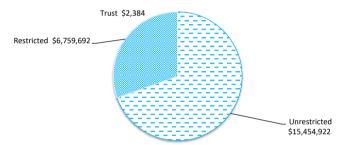

Refer to Note 5 - Payables

Cash and cash equivalents \$22.21 M % of total **Unrestricted Cash** \$15.45 M 69.6%

\$6.76 M

Refer to Note 2 - Cash and Financial Assets

**Payables** \$0.15 M % Outstanding **Trade Payables** (\$0.00 M) 0 to 30 Days 100.0% Over 30 Days 0.0% Over 90 Days 0%

|                              |                           |              |            | Total      |       |              | Interest | Maturity |
|------------------------------|---------------------------|--------------|------------|------------|-------|--------------|----------|----------|
| Description                  | Classification            | Unrestricted | Restricted | Cash       | Trust | Institution  | Rate     | Date     |
|                              |                           | \$           | \$         | \$         | \$    |              |          |          |
| Petty Cash & Floats          | Cash and cash equivalents | 800          |            | 800        |       | Cash on hand | Nil      | N/A      |
| Cash at bank - Municipal     | Cash and cash equivalents | 3,693,692    |            | 3,693,692  |       | NAB          | Variable | N/A      |
| Cash at investment Municipal | Cash and cash equivalents | 11,760,430   |            | 11,760,430 |       | NAB          | Variable | N/A      |
| Cash at investment Reserve   | Cash and cash equivalents | 0            | 6,759,692  | 6,759,692  |       | NAB          | Variable | N/A      |
| Trust bank account           | Cash and cash equivalents | 0            | 0          | 2,384      | 2,384 | NAB          | Nil      | N/A      |
| Total                        |                           | 15,454,922   | 6,759,692  | 22,214,614 | 2,384 |              |          |          |
| Comprising                   |                           |              |            |            |       |              |          |          |
| Cash and cash equivalents    |                           | 15,454,922   | 6,759,692  | 22,214,614 | 2,384 |              |          |          |
|                              |                           | 15,454,922   | 6,759,692  | 22,214,614 | 2,384 | •            |          |          |