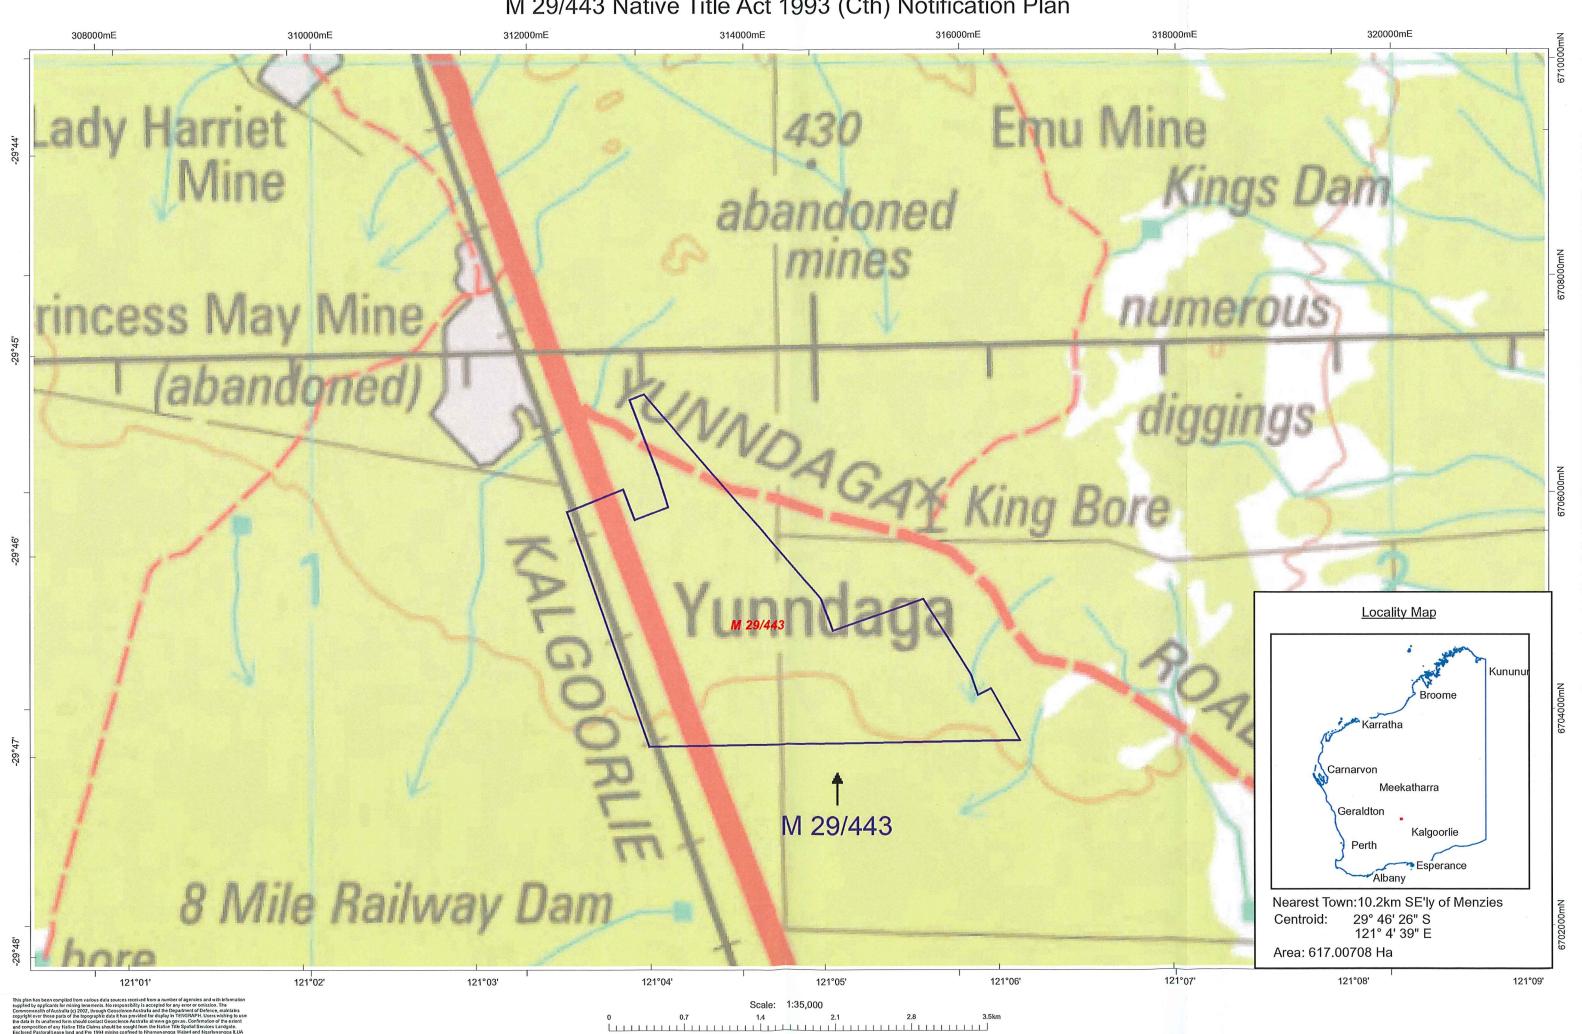

ling a native title determination application to become a native title party should be directed to the Federal Court of Australia, 1 Victoria Avenue, Perth WA 6000, telephone (08) 9268 7100. The mining tenements may be granted if, by the end of the period of 4 months after the notification day (i.e. 9 December 2023), there is no native title party under section 30 of the *Native Title Act 1993 (Cth)* in relation to the area of the mining tenements.

For further information about the act (including extracts of plans showing the boundaries of the applications), contact the Department of Mines, Industry Regulation and Safety, 100 Plain Street, East Perth WA 6004, or telephone (08) 9222 3518.

### ATTACHMENT OMICIA 1923 J. 2004 AKD13

## M 29/443 Native Title Act 1993 (Cth) Notification Plan







## M 38/1309 Native Title Act 1993 (Cth) Notification Plan



# Government of Western Australia

## M 38/1310 Native Title Act 1993 (Cth) Notification Plan



# 7.10 SUMMARY OF PROJECTS AND MATTERS UNDERTAKEN BY THE COUNCIL

| REPORT TO WHICH         | Ordinary Meeting of the Council, 14 <sup>th</sup>         |  |
|-------------------------|-----------------------------------------------------------|--|
| MEETING/COMMITTEE       | September 2023                                            |  |
| DISCLOSURE OF INTEREST  | The author has no financial interest in the matter        |  |
|                         | presented to the Council                                  |  |
| OWNER/APPLICANT         | Not applicable                                            |  |
| AUTHOR