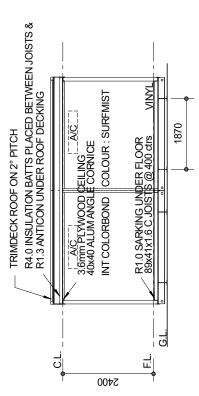

| E S I G N S<br>alupdesigns@bigpond.com                                              | 95/1 4361<br>1 513 771                            |







\*

006

COLORBOND FASCIA

1100

COLORBOND

CYCLONIC STAND OFF SCREENS TO WINDOWS

SURFMIST
SURFMIST
SURFMIST
SURFMIST
SURFMIST
SURFMIST
SINCALUME
BARGE FLASHINGS
CORNER TRIMS
CORNER TRIMS
DEEP OCEAN
WINDOWS
WINDOWS
EXT. DOOR FRAME
EXT. DOOR FRAME
CYCLONIC STAND OFF SCREENS: DEEP OCEAN
EXT. DOOR FRAME
STANDOR SKIN
ALUMIN.
WHITE
VINYL
CEILING

W1...900h x1175w HORIZONTAL SLIDING GLASS WINDOW WITH FLYSCREEN & CYCLONIC STAND OFF SCREENS

COLOUR SCHEDULE

**ELEVATION 2 SCALE 1:100** 

COL - 100SHS 3.0mm COLUMNS TO EACH CORNER BOLTED TO CHASSIS AND A WELD STRAP FIXED OVER ROOF FRAME.

## **ELEVATION 4** SCALE 1:100



## SECTION A-A SCALE 1:100



UNIT 2 ASSET No. ST23\*\*\*

3000

CONDICOND

૾ૺૺૺઌ

EACH UNIT

75x50x3.0 RHS S COLUMNS TO E/

₹300

100 O

0089

0009

D/A

300 ×

₹008

තු

Ž

CYCLONIC STAND OFF SCREENS W1

3000

0009

3000

 $\checkmark$ 

300√

300

300

300∍

300∹

තු

100

300

D/A



↑ TINU ASSET No. ST23\*\*\*

3000

S COND COND

¥008 300

300

300

.00E≥

₹300

100

≶

2

≶

්රු

CHASSIS MECHANICALLY CLEANED (ST2 HAND AND POWER TOOL CLEANED),
PAINTED WITH PILOT QD PRIMER BY JOTUN PAINTS. COLOUR BLACK.
ALL IN ACCORDANCE WITH AS1554.7, AS4100 & AS4600.
GALV. FLOOR JOISTS-C89x41x1.6 @ 400 MAX CTRS
FLOORING-22mm AQUATITE FLOORING TERMITE TREATED
2mm VINYL FLOOR FINISH WITH PVC SKIRTING.
R1.0 SARKING UNDER FLOOR
WALL STRUCTURE

EXTERNAL 100 THICK INSULATED PANEL WITH 0.6MM C/BOND FACING