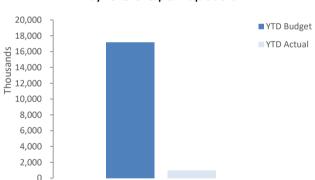

**Proceeds on sale** YTD Actual \$0.00 M (100.0%) **Adopted Budget** \$0.12 M

**Asset Acquisition** YTD Actual \$0.97 M % Spent \$17.17 M (94.4%) **Adopted Budget** Refer to Note 7 - Capital Acquisitions

# STATEMENT OF FINANCIAL ACTIVITY FOR THE PERIOD ENDED 31 AUGUST 2023

|                                                               | Ref<br>Note | Adopted Budget | YTD<br>Budget<br>(b) | YTD<br>Actual<br>(c) | Forecast<br>30 June 2024<br>Closing<br>(a)-(b)+(c) | Variance<br>\$<br>(c) - (b) | Variance<br>%<br>((c) -<br>(b))/(b) | Var.           |
|---------------------------------------------------------------|-------------|----------------|----------------------|----------------------|----------------------------------------------------|-----------------------------|-------------------------------------|----------------|
|                                                               |             | \$             | \$                   | \$                   | \$                                                 | \$                          | %                                   |                |
| Opening funding surplus / (deficit)                           | 1(c)        | 10,779,839     | 10,779,839           | 12,131,430           | 12,131,430                                         | 1,351,591                   | 12.54%                              | <b>A</b>       |
| Revenue from operating activities                             |             |                |                      |                      |                                                    |                             |                                     |                |
| Rates                                                         |             | 7,163,352      | 7,477,534            | 7,305,945            | 6,991,763                                          | (171,589)                   | (2.29%)                             |                |
| Grants, subsidies and contributions                           | 11          | 3,816,860      | 636,132              | 692,353              | 3,873,081                                          | 56,221                      | 8.84%                               |                |
| Fees and charges                                              |             | 1,276,723      | 318,871              | 259,893              | 1,217,745                                          | (58,978)                    | (18.50%)                            | $\blacksquare$ |
| Interest earnings                                             |             | 640,012        | 106,666              | 68,669               | 602,015                                            | (37,997)                    | (35.62%)                            | $\blacksquare$ |
| Other revenue                                                 |             | 170,417        | 28,392               | 127,476              | 269,501                                            | 99,084                      | 348.99%                             | <b>A</b>       |
| Profit on disposal of assets                                  | 6           | 0              | 0                    | 0                    | 0                                                  | 0                           | 0.00%                               |                |
| ·                                                             |             | 13,067,364     | 8,567,595            | 8,454,336            | 12,954,105                                         | (113,259)                   | (1.32%)                             |                |
| Expenditure from operating activities                         |             | , ,            | , ,                  | , ,                  |                                                    |                             |                                     |                |
| Employee costs                                                |             | (4,126,900)    | (678,878)            | (565,189)            | (4,013,211)                                        | 113,689                     | 16.75%                              | <b>A</b>       |
| Materials and contracts                                       |             | (6,840,901)    | (994,556)            | (383,396)            |                                                    | 611,160                     | 61.45%                              | <b>A</b>       |
| Utility charges                                               |             | (385,066)      | (64,110)             | (45,043)             |                                                    | 19,067                      | 29.74%                              | <b>A</b>       |
| Depreciation on non-current assets                            |             | (2,378,991)    | (396,448)            | 0                    |                                                    | 396,448                     | 100.00%                             | <b>A</b>       |
| Finance costs                                                 |             | (82,657)       | (13,774)             | (6,983)              |                                                    | 6,791                       | 49.30%                              |                |
| Insurance expenses                                            |             | (335,754)      | (126,067)            | (80,324)             |                                                    | 45,743                      | 36.28%                              | <b>A</b>       |
| Other expenditure                                             |             | 0              | (145,012)            | (132,413)            | 12,599                                             | 12,599                      | 8.69%                               |                |
| Loss on disposal of assets                                    | 6           | (89,000)       | (14,832)             | 0                    | (74,168)                                           | 14,832                      | 100.00%                             |                |
| 2000 011 010 000 011 000 000                                  | Ü           | (14,239,269)   | (2,433,677)          |                      | (13,018,940)                                       | 1,220,329                   | (50.14%)                            |                |
|                                                               |             | (14,233,203)   | (2,433,077)          | (1,213,340)          | (13,010,340)                                       | 1,220,323                   | (30.1470)                           |                |
| Non-cash amounts excluded from operating activities           | 1(a)        | 2,467,991      | 411,280              | 0                    | 2,056,711                                          | (411,280)                   | (100.00%)                           | •              |
| Amount attributable to operating activities                   |             | 1,296,086      | 6,545,198            | 7,240,988            | 1,991,876                                          | 695,790                     | 10.63%                              |                |
| Investing activities                                          |             |                |                      |                      |                                                    |                             |                                     |                |
| Proceeds from capital grants                                  | 12          | 3,445,152      | 574,188              | 409,252              | 3,280,216                                          | (164,936)                   | (28.73%)                            | •              |
| Proceeds from disposal of assets                              | 6           | 120,000        | 0                    | . 0                  | 120,000                                            | 0                           | 0.00%                               |                |
| Payments for property, plant and equipment and infrastructure | 7           | (17,173,500)   | (2,812,236)          | (967.335)            | (15,328,599)                                       | 1,844,901                   | 65.60%                              | <b>A</b>       |
| 7, 1 1, 1, 1, 1, 1, 1, 1, 1, 1, 1, 1, 1, 1,                   |             | (13,608,348)   | (2,238,048)          |                      | (11,928,383)                                       | 1,679,965                   | (75.06%)                            |                |
| Financing Activities                                          |             |                |                      |                      |                                                    |                             |                                     |                |
| Proceeds from new debentures                                  | 8           | 2,500,000      | 0                    | 0                    | 2,500,000                                          | 0                           | 0.00%                               |                |
| Transfer from reserves                                        | 9           | 800,000        | 0                    | 0                    |                                                    | 0                           | 0.00%                               |                |
| Repayment of debentures                                       | 8           | (294,765)      | (24,167)             | (24,167)             | ,                                                  | 0                           | 0.00%                               |                |
| Transfer to reserves                                          | 9           | (1,472,812)    | (23,457)             | (23,457)             |                                                    | 0                           | 0.00%                               |                |
| Amount attributable to financing activities                   | ,           | 1,532,423      | (47,624)             | (47,624)             | 1,532,423                                          | 0                           | 0.00%                               |                |
| Closing funding surplus / (deficit)                           | 1/2         | 0              | 15 020 265           | 10 766 711           | 2 727 247                                          | 2 727 246                   | (24.70%)                            |                |
| Closing running surplus / (deficit)                           | 1(c)        | U              | 15,039,365           | 18,766,711           | 3,727,347                                          | 3,727,346                   | (24.78%)                            | _              |